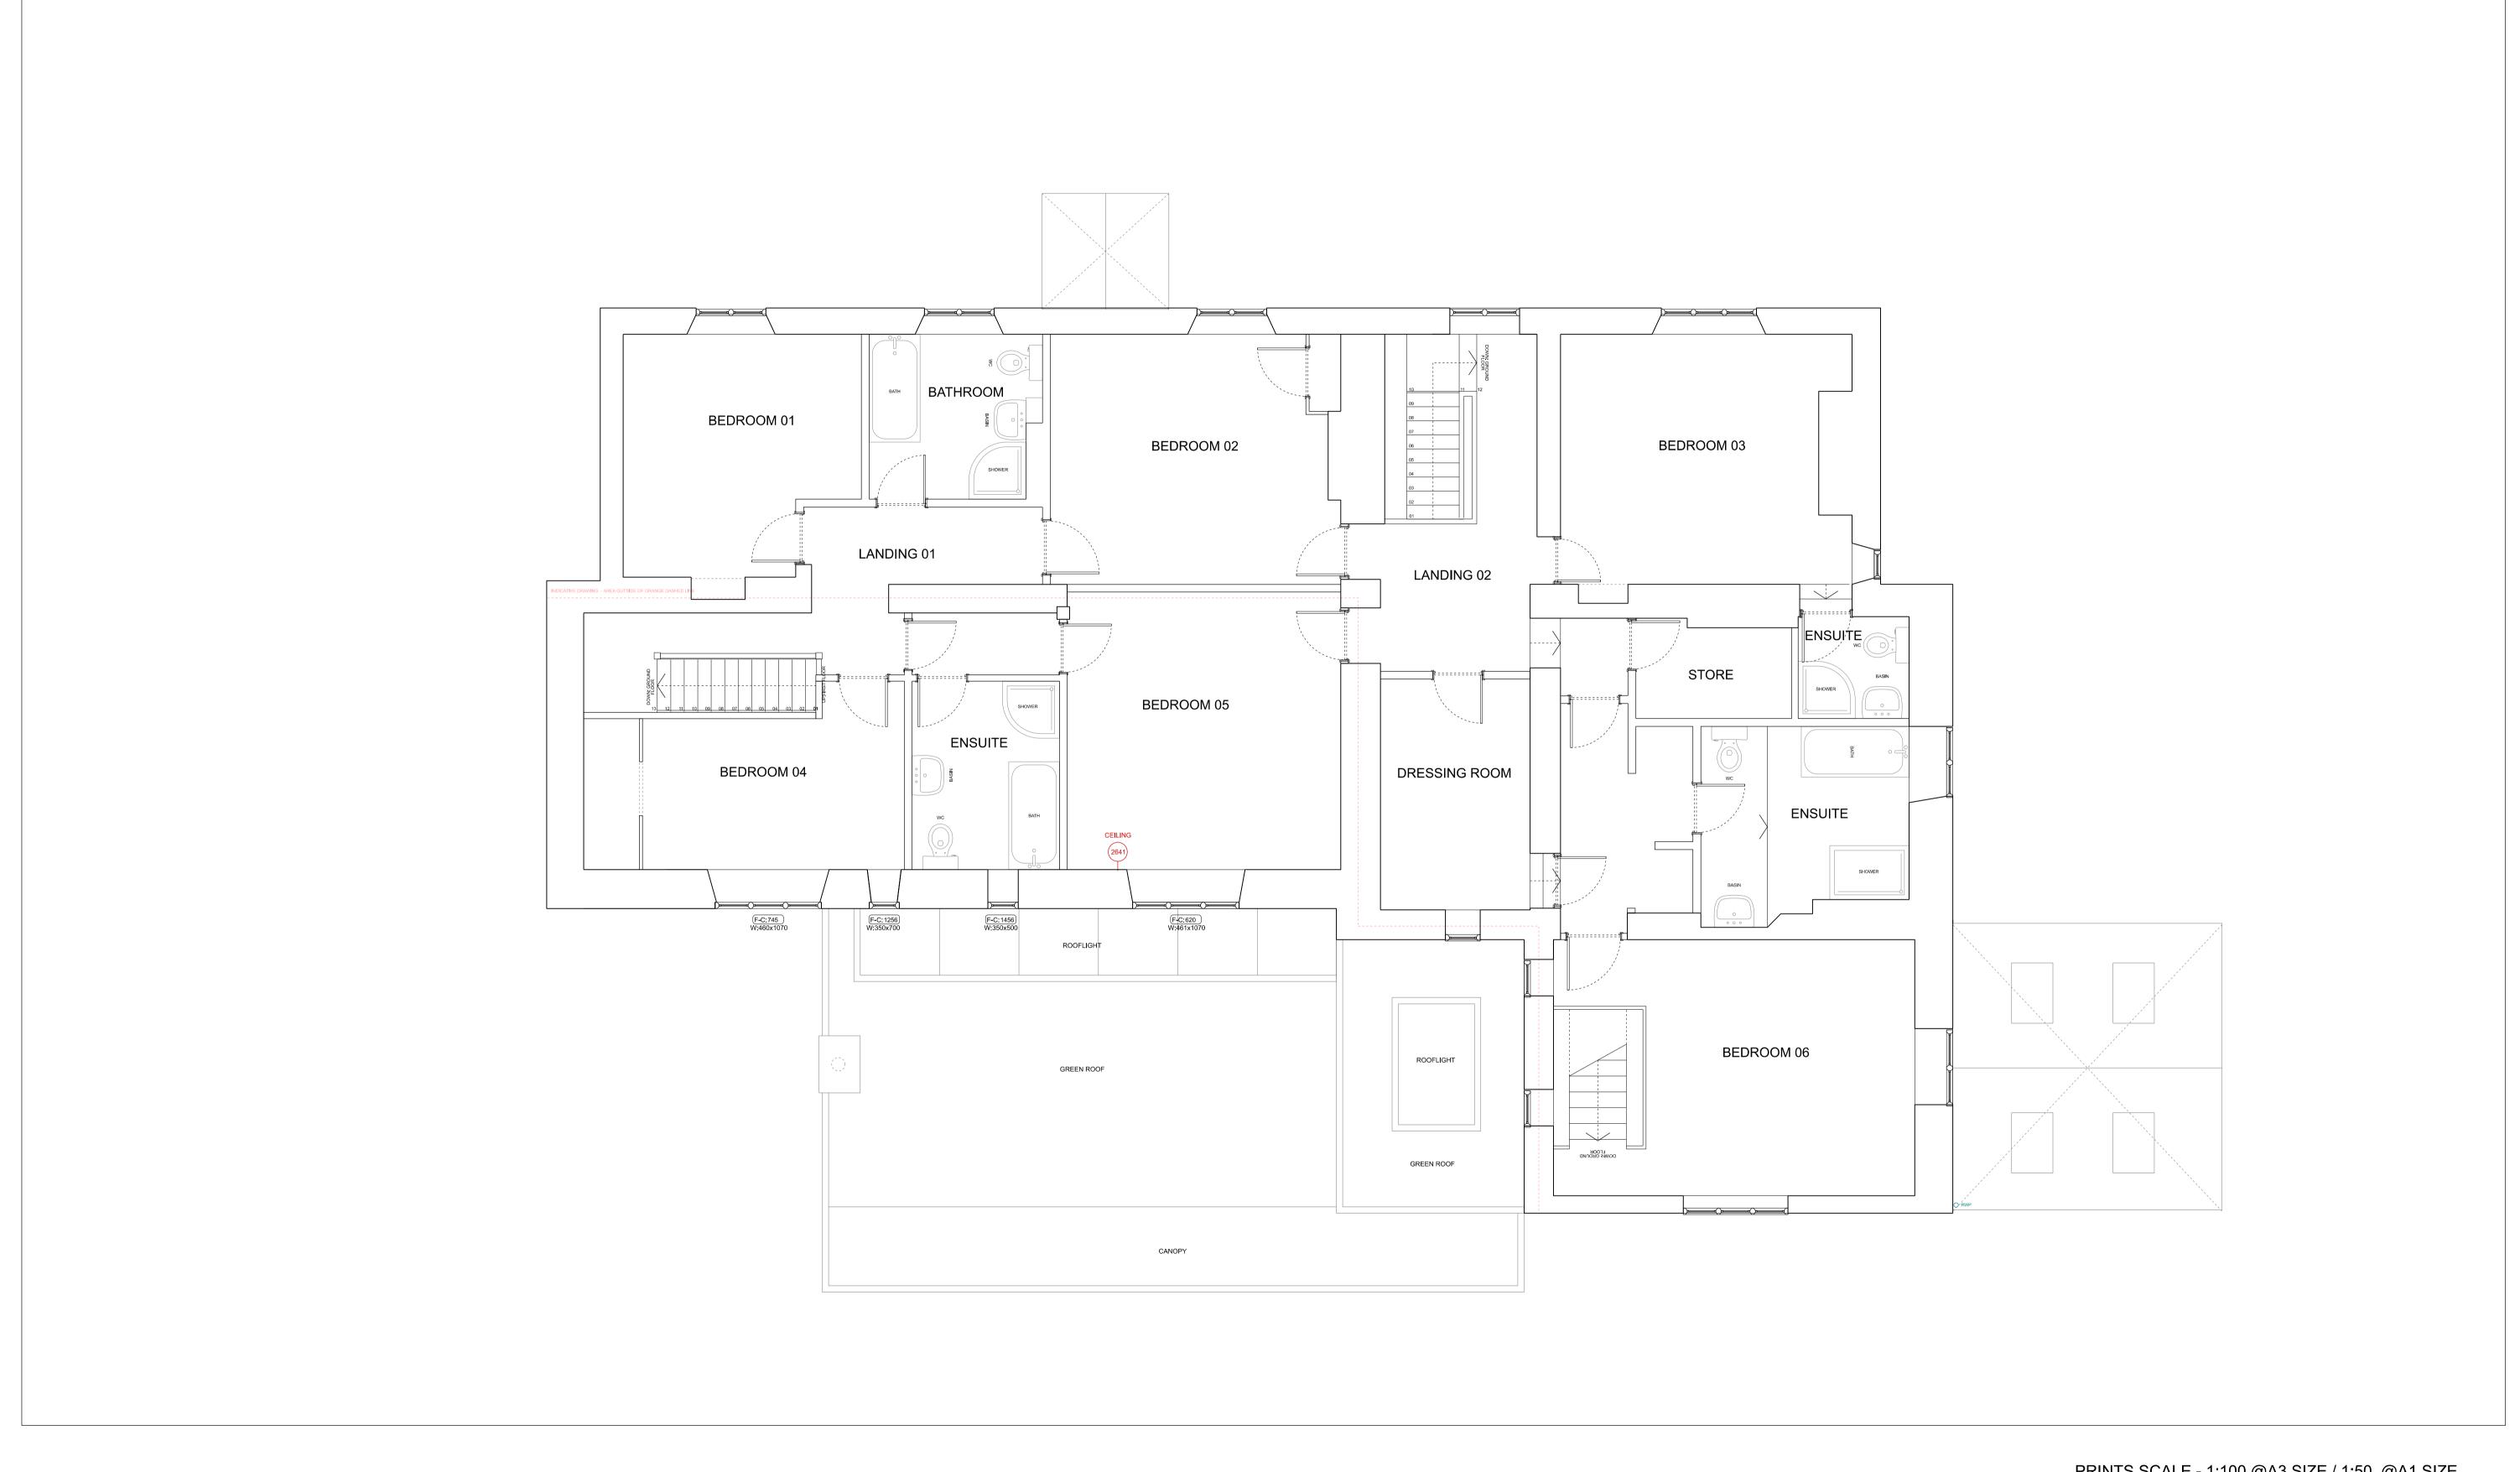

PRINTS SCALE - 1:100 @A3 SIZE / 1:50 @A1 SIZE

|                                                           |      |          |                      |                         |                    |   | Rev | Date                    | Drawing Stage                                                                                                                                                  | Notes                                                                                                                                                            |  |
|-----------------------------------------------------------|------|----------|----------------------|-------------------------|--------------------|---|-----|-------------------------|----------------------------------------------------------------------------------------------------------------------------------------------------------------|------------------------------------------------------------------------------------------------------------------------------------------------------------------|--|
| Roger Gransmore                                           | RIBA | client   | Mr and Mrs Ryan      |                         |                    | - |     | Concept Design          | Responsibility is not accepted for errors made by others in scaling fron this drawing. All construction information should be taken from figured               |                                                                                                                                                                  |  |
|                                                           |      |          |                      |                         |                    |   | A   |                         | Concept Design                                                                                                                                                 | dimensions only. The contractor is to set out, check and co-ordinate all                                                                                         |  |
| The Old Chapel . Oakridge Lynch . Stroud . Glos . GL6 7NZ |      | project  | The Buckholt, Buc    | ckholt Road, Cranham, C | GL4 8HD            | C |     | Concept Design Planning | dimensions on site during the course of the works. This drawing is to be read in conjunction with all other plans, structural calculations and specifications. |                                                                                                                                                                  |  |
| Tel/fax 01285 760700                                      |      | drg. no. | 2585-00-00-101 rev C | title Proposed          | d First Floor Plan |   | _   |                         |                                                                                                                                                                | This drawing is to be used for the described drawing stage only. (ie. Planning Application Approval) and should not be reproduced or used for any other purpose. |  |
| Email roger@gransmore.co.uk                               |      | date     | 13.01.21             | scale 1:100 (A3         | 3) 1:50 (A1)       |   |     |                         |                                                                                                                                                                |                                                                                                                                                                  |  |