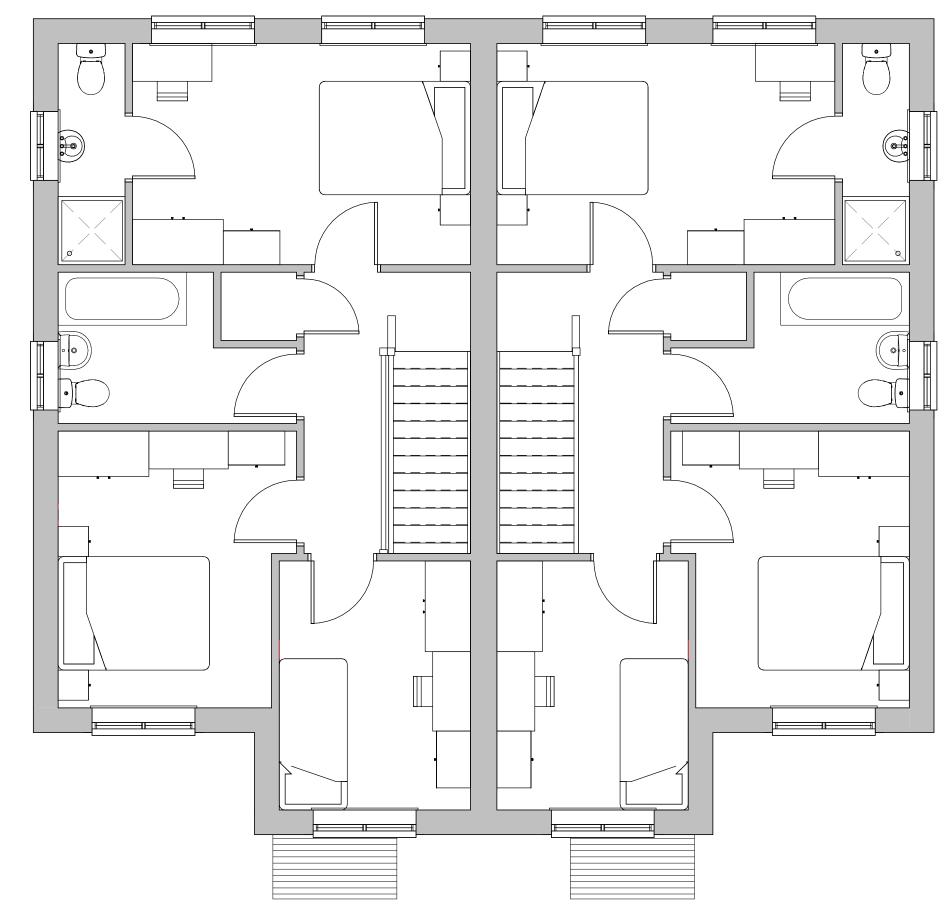

## 1 | 01 - FIRST FLOOR FURNITURE PLAN

SCALE 1:50

| REV | DESCRIPTION | DATE | ВҮ |
|-----|-------------|------|----|

THIS DRAWING IS THE COPYRIGHT OF AINSLEY GOMMON ARCHITECTS. DO NOT SCALE FROM THIS DRAWING. WORK TO FIGURED DIMENSIONS ONLY. CHECK ALL DIMENSIONS ON SITE. ANY DISCREPANCIES TO BE NOTIFIED TO THE ARCHITECT. ELEMENTS OF STRUCTURE SHOWN ARE INDICATIVE AND FOR GUIDANCE. FINAL DESIGN TO BE AS STRUCTURAL ENGINEERS DETAILS AND SPECIFICATION.

## PROJECT

Land at Former Upton URC, Ford Road, Upton CH49 0TG for Hamilton Church Ltd

DRAWING TITLE Plots 05-06 FF Indicative Furniture Layout