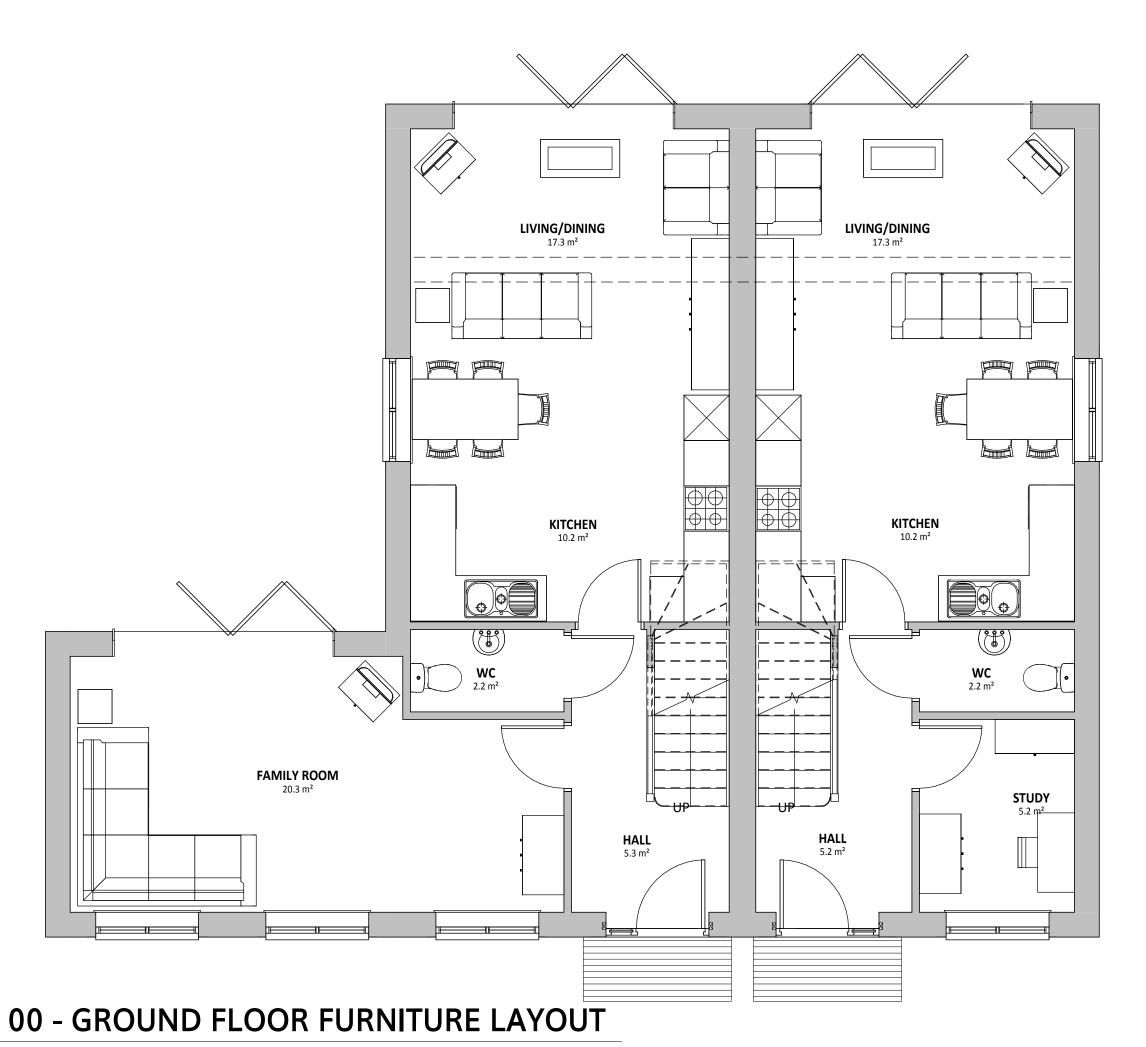

## Plots 01-02 GF Indicative **Furniture Layout**

| SCALE<br>1:50 @ <i>F</i>      | DATE DOCT 20 | RAWN<br>RJ | CHECKEE |
|-------------------------------|--------------|------------|---------|
| DRAWING<br>STATUS PRELIMINARY |              |            |         |
| JOB No                        | DRAWING No   | REV        | /ISION  |
| 2062                          | H01-105.1    |            |         |