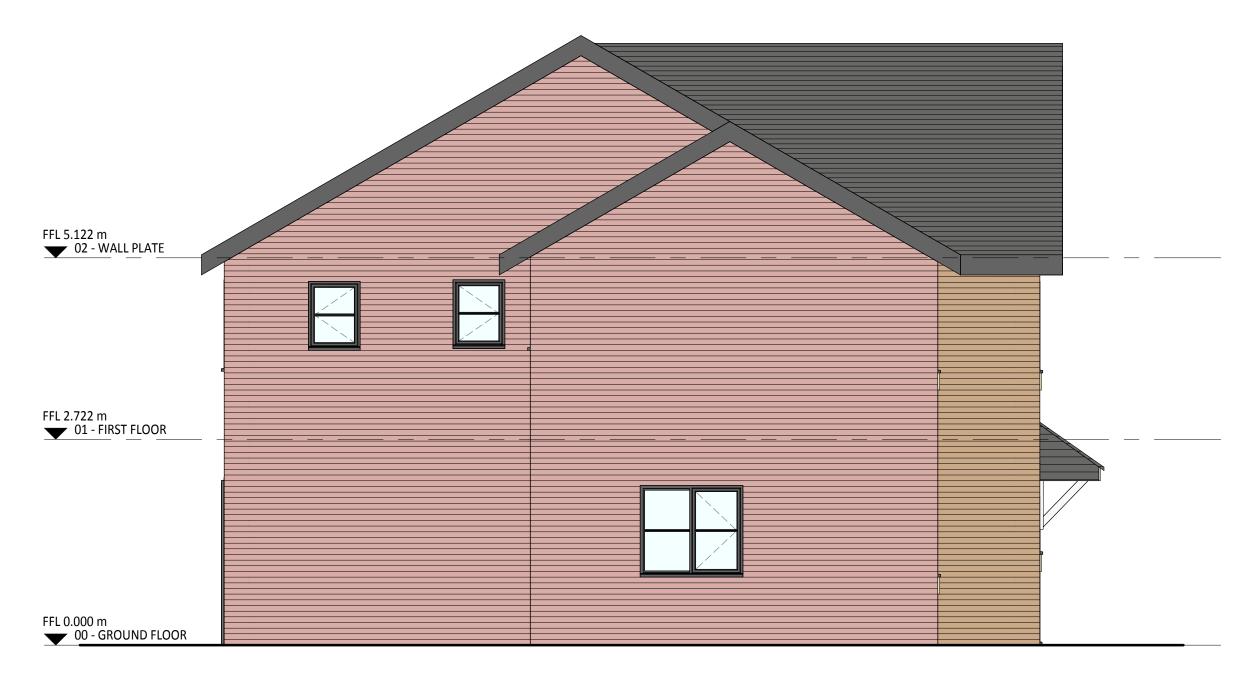

## Plots 07-08 Gable Elevation

| SCALE<br>1:50 @A           | DATE<br>OCT 20 | DRAWN<br>RJ | CHECKED<br>SG |  |
|----------------------------|----------------|-------------|---------------|--|
| DRAWING STATUS PRELIMINARY |                |             |               |  |
| JOB No                     | DRAWING N      | o RE        | REVISION      |  |
| 2062                       | H04-107.3      |             |               |  |