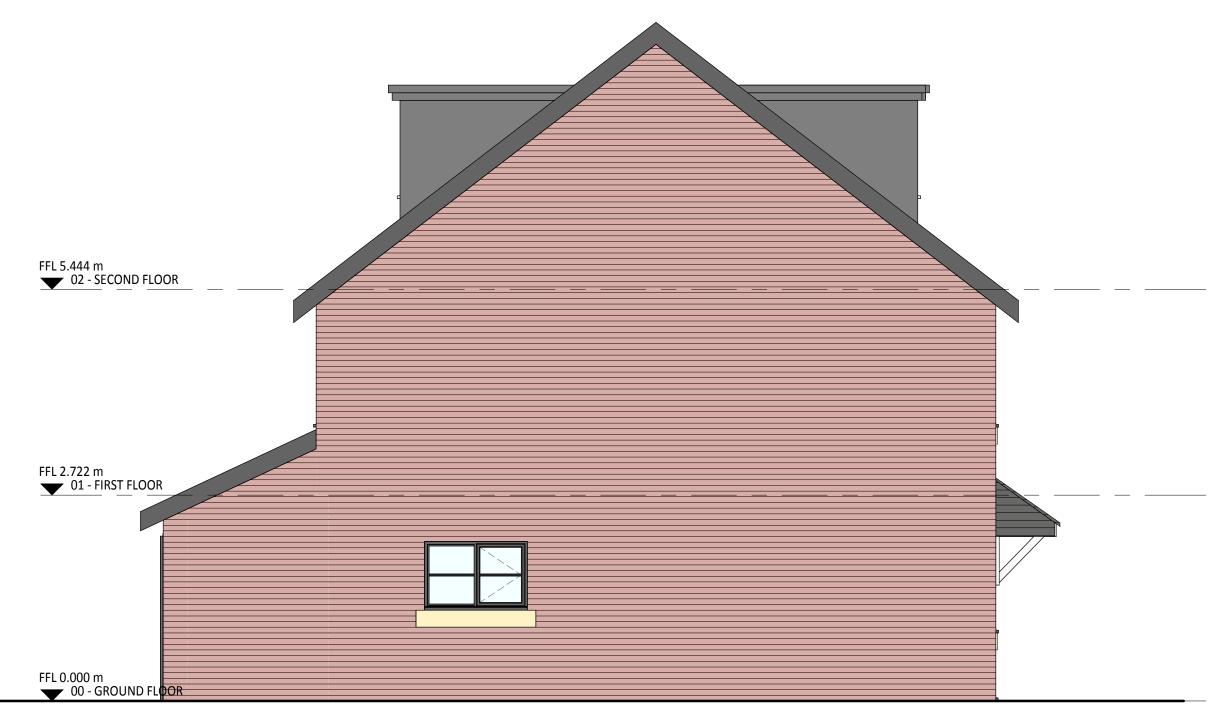

## PROJEC

Land at Former Upton URC, Ford Road, Upton CH49 0TG for Hamilton Church Ltd

DRAWING TITLE

Plots 03-04 Gable Elevation 01

| SCALE<br>1:50 @ <i>F</i> | DATE OCT 20 | DRAWN<br>RJ | CHECKED<br>SG |  |
|--------------------------|-------------|-------------|---------------|--|
| DRAWING<br>STATUS        | PRELIM      | INARY       |               |  |
| JOB No                   | DRAWING No  | ) RE\       | REVISION      |  |
| 2062                     | H02-10      | H02-107.3   |               |  |

GOMMON ARCHITECTS

Tel: 0151 647 5511 | birkenhead@agarchitects.co.uk | www.agarchitects.co.uk

1 | GABLE ELEVATION 01

SCALE 1:50