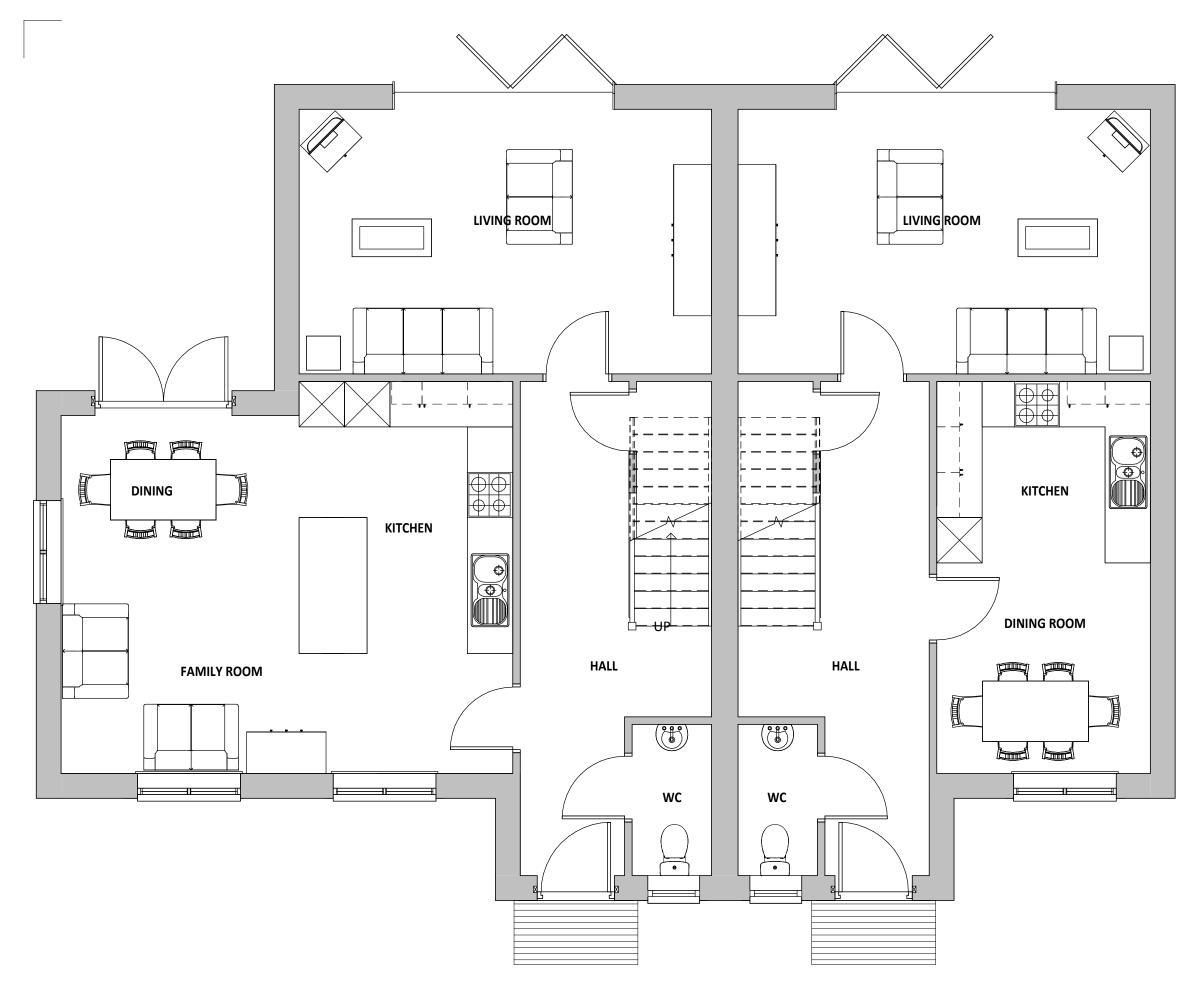

## Plots 07-08 GF Indicative **Furniture Layout**

| SCALE<br>1:50 @ <i>F</i>   | DATE OCT 20 | DRAWN<br>RJ | CHECKED<br>SG |  |
|----------------------------|-------------|-------------|---------------|--|
| DRAWING STATUS PRELIMINARY |             |             |               |  |
| JOB No                     | DRAWING No  | o REV       | REVISION      |  |
| 2062                       | H04-10      | H04-105.1   |               |  |