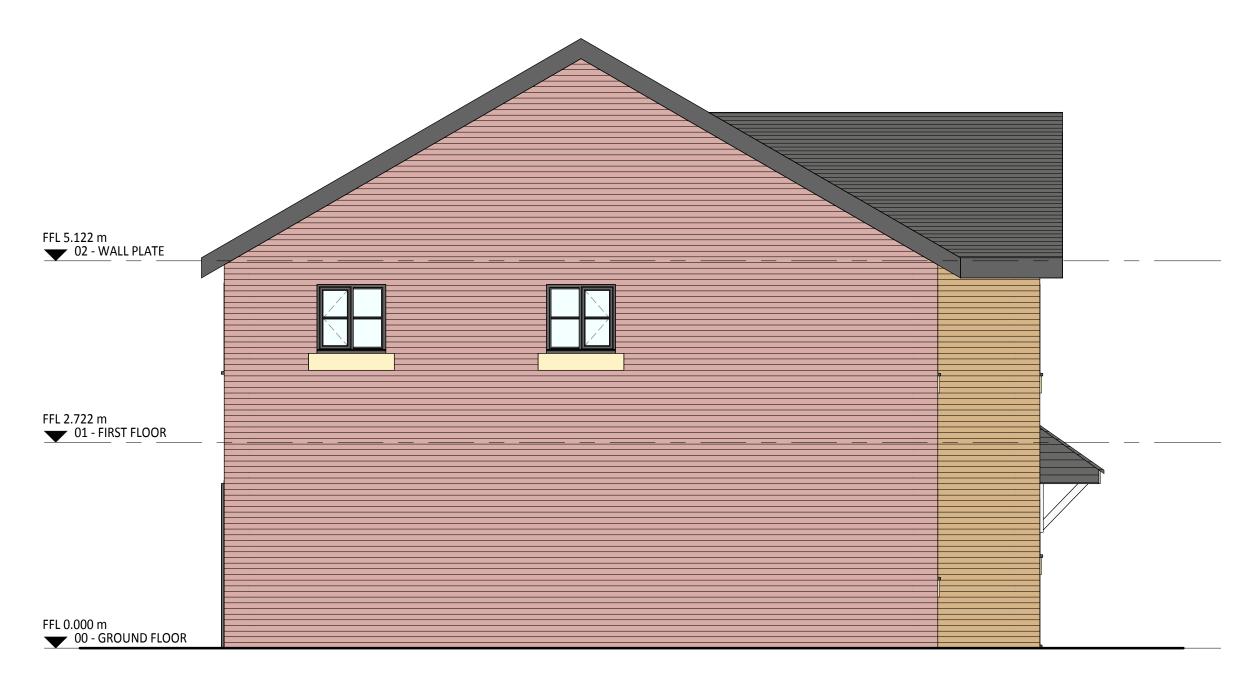

## Plots 05-06 Gable Elevation 01

| SCALE<br>1:50 @A3 | OCT 20    | DRAWN<br>RJ | CHECKE<br>SG |
|-------------------|-----------|-------------|--------------|
| DRAWING<br>STATUS | PLANNING  |             |              |
| JOB No            | DRAWING N | o RE\       | VISION       |
| 2062              | H03-10    | 7.3         |              |

AINSLEY GOMMON ARCHITECTS

1 PRICE STREET, HAMILTON SQUARE, BIRKENHEAD, MERSEYSIDE, CH41 6JN

**GABLE ELEVATION 01** 

SCALE 1:50