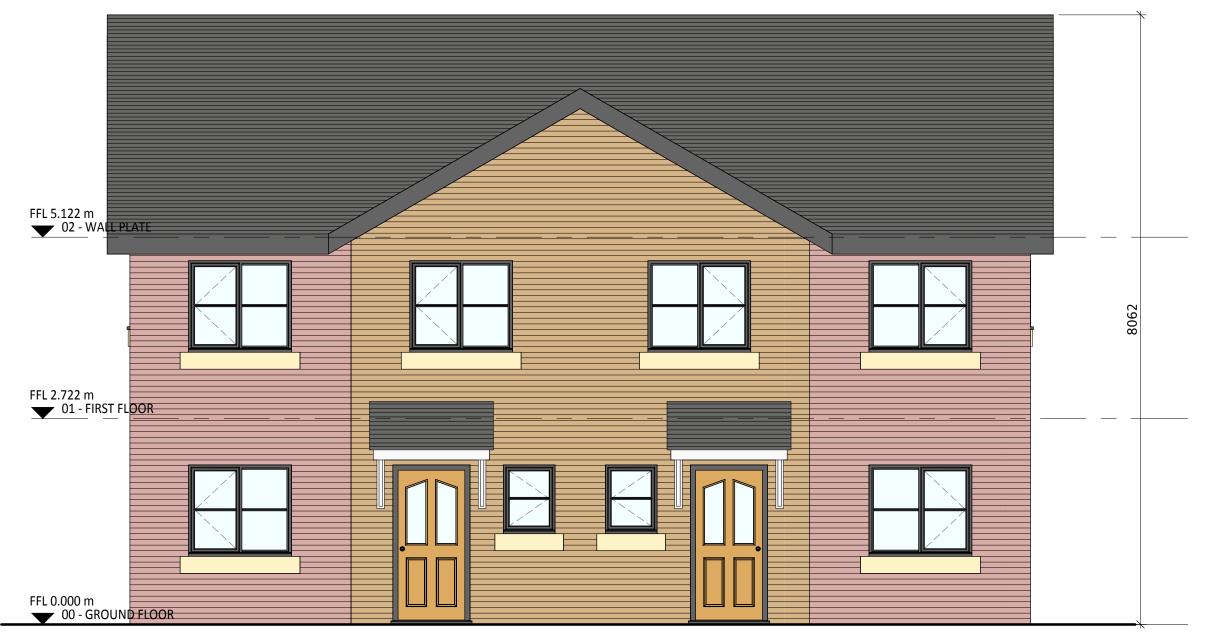

## PROJECT

Land at Former Upton URC, Ford Road, Upton CH49 0TG for Hamilton Church Ltd

DRAWING TIT

Plots 05-06 Front Elevation

| SCALE<br>1:50 @A        | DATE<br>OCT 20 | DRAWN<br>RJ | CHECKED |  |
|-------------------------|----------------|-------------|---------|--|
| DRAWING STATUS PLANNING |                |             |         |  |
| JOB No                  | DRAWING        | No RE       | VISION  |  |
| 2062                    | H03-1          | H03-107.1   |         |  |

1 PRICE STREET, HAMILTON SQUARE, BIRKENHEAD, MERSEYSIDE, CH41 6JN

FRONT ELEVATION

SCALE 1:50