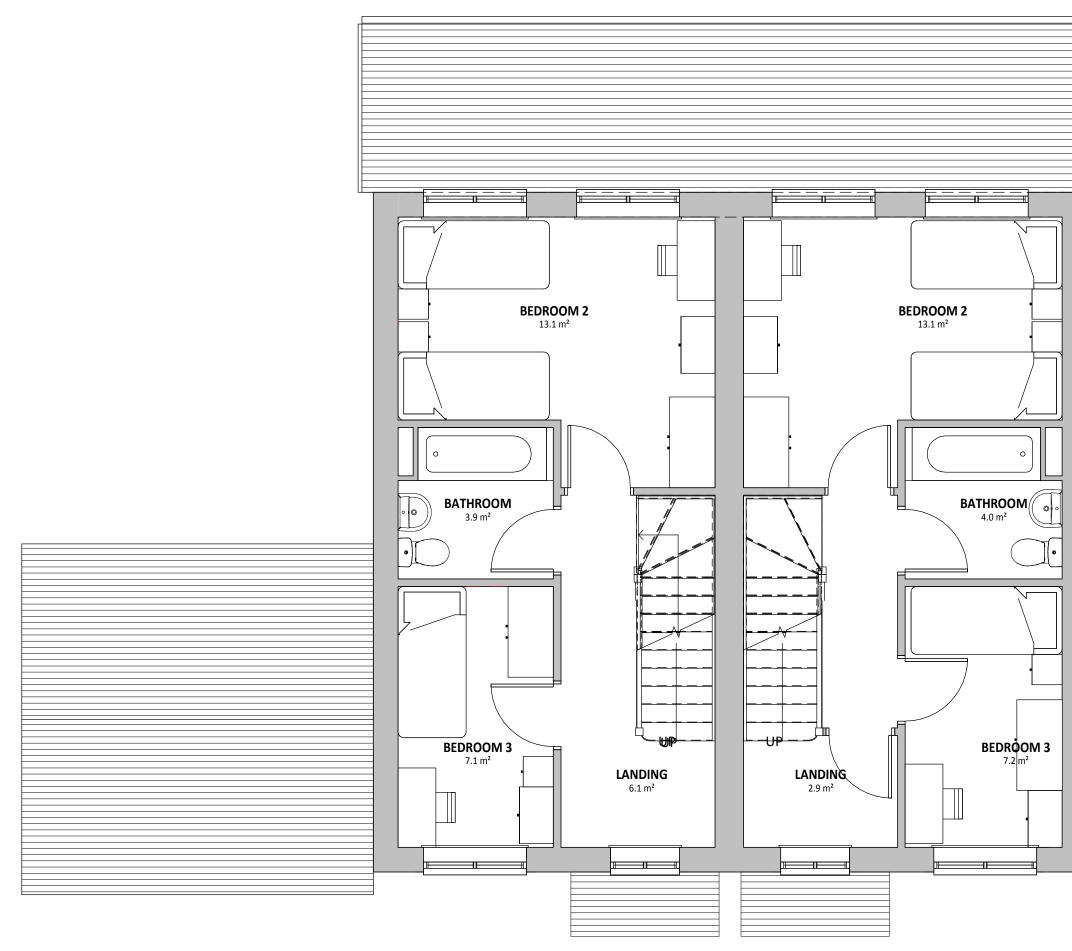

## 1 | 01 - FIRST FLOOR FURNITURE PLAN

SCALE 1:50

| REV | DESCRIPTION | DATE | BY |
|-----|-------------|------|----|

THIS DRAWING IS THE COPYRIGHT OF AINSLEY GOMMON ARCHITECTS. DO NOT SCALE FROM THIS DRAWING. WORK TO FIGURED DIMENSIONS ONLY. CHECK ALL DIMENSIONS ON SITE. ANY DISCREPANCIES TO BE NOTIFIED TO THE ARCHITECT. ELEMENTS OF STRUCTURE SHOWN ARE INDICATIVE AND FOR GUIDANCE. FINAL DESIGN TO BE AS STRUCTURAL ENGINEERS DETAILS AND SPECIFICATION.

## Land at Former Upton URC, Ford Road, Upton CH49 OTG for Hamilton Church Ltd

DRAWING TITLE Plots 01-02 FF Indicative Furniture Layout

Tel: 0151 647 5511 | birkenhead@agarchitects.co.uk | www.agarchitects.co.u