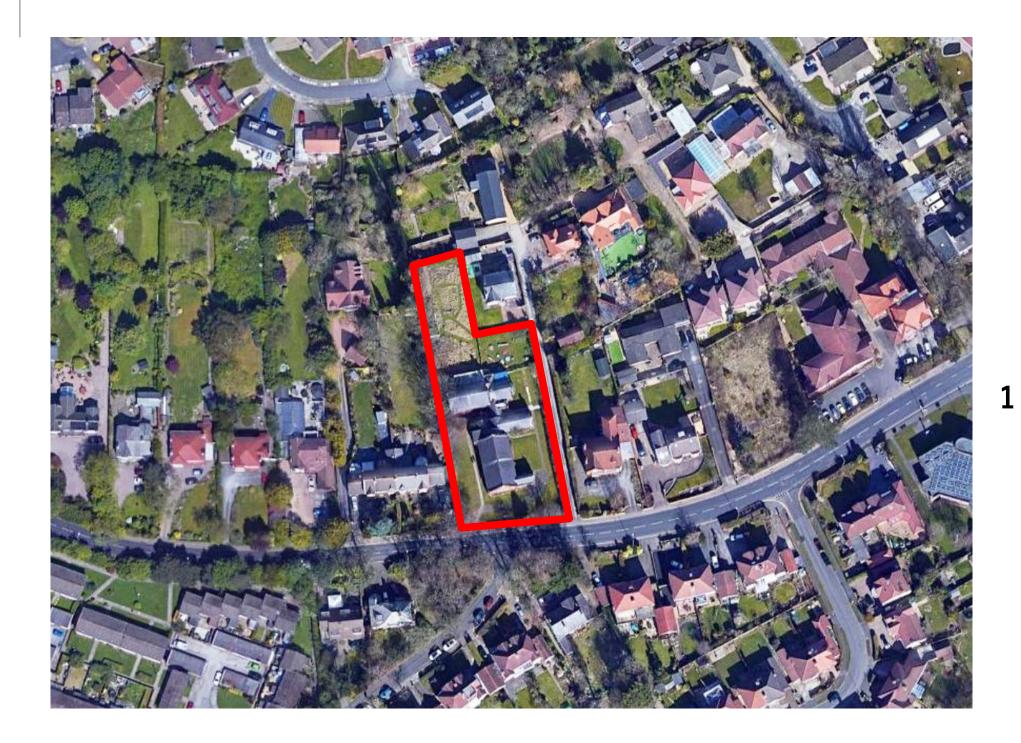

## 001 - LOCATION PLAN

| REV | DESCRIPTION | DATE | BY |
|-----|-------------|------|----|

THIS DRAWING IS THE COPYRIGHT OF AINSLEY GOMMON ARCHITECTS. DO NOT SCALE FROM THIS DRAWING. WORK TO FIGURED DIMENSIONS ONLY. CHECK ALL DIMENSIONS ON SITE. ANY DISCREPANCIES TO BE NOTIFIED TO THE ARCHITECT. ELEMENTS OF STRUCTURE SHOWN ARE INDICATIVE AND FOR GUIDANCE. FINAL DESIGN TO BE AS STRUCTURAL ENGINEERS DETAILS AND SPECIFICATION.

## PROJECT

Land at Former Upton URC, Ford Road, Upton CH49 0TG for Hamilton Church Ltd