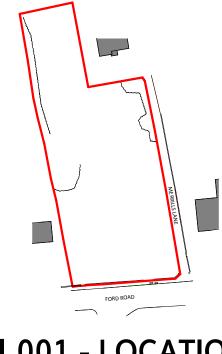

## 001 - LOCATION PLAN

| REV | DESCRIPTION | DATE | BY |
|-----|-------------|------|----|

THIS DRAWING IS THE COPYRIGHT OF AINSLEY GOMMON ARCHITECTS. DO NOT SCALE FROM THIS DRAWING. WORK TO FIGURED DIMENSIONS ONLY. CHECK ALL DIMENSIONS ON SITE. ANY DISCREPANCIES TO BE NOTIFIED TO THE ARCHITECT. ELEMENTS OF STRUCTURE SHOWN ARE INDICATIVE AND FOR GUIDANCE. FINAL DESIGN TO BE AS STRUCTURAL ENGINEERS DETAILS AND SPECIFICATION.

## PROJECT

Land at Former Upton URC, Ford Road, Upton CH49 0TG for Hamilton Church Ltd