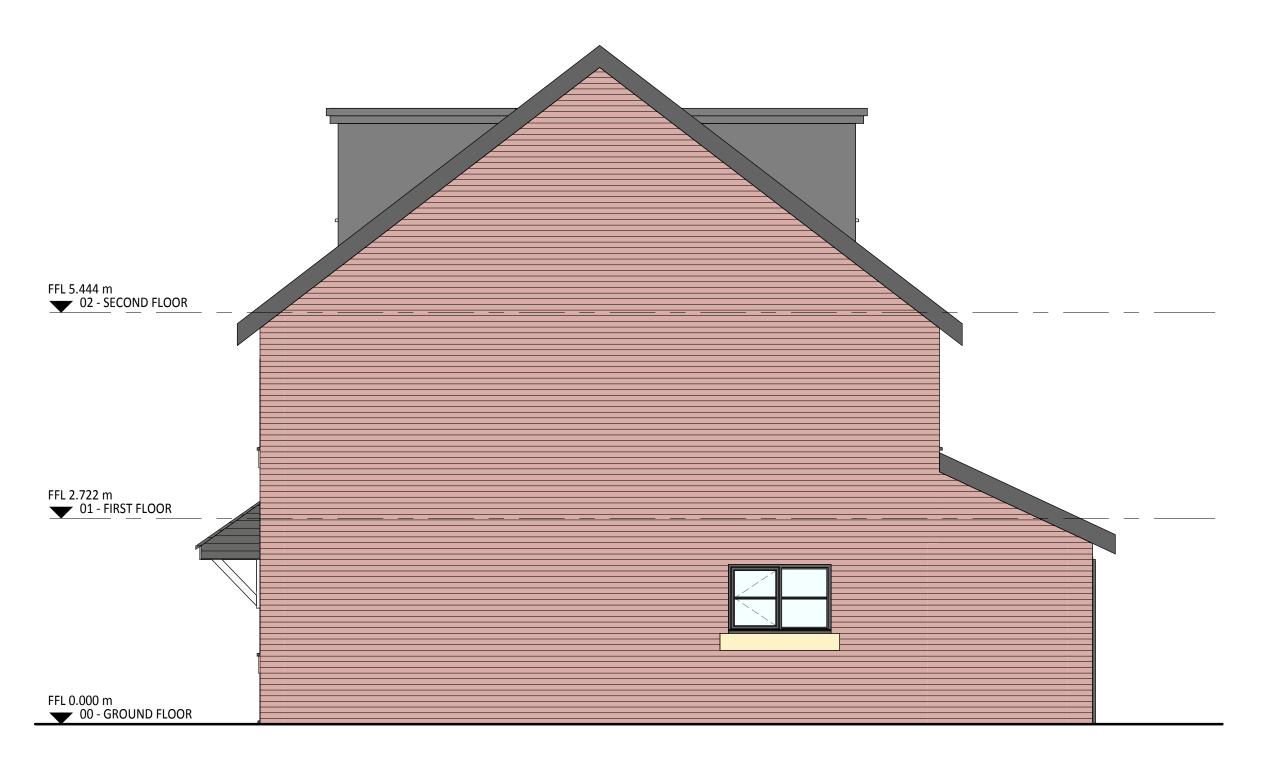

## Plots 03-04 Gable Elevation 02

| SCALE<br>1:50 @#           | DATE<br>OCT 20 | DRAWN<br>RJ | CHECKED SG |  |
|----------------------------|----------------|-------------|------------|--|
| DRAWING STATUS PRELIMINARY |                |             |            |  |
| JOB No                     | DRAWING N      | o RE\       | REVISION   |  |
| 2062                       | H02-10         | H02-107.4   |            |  |