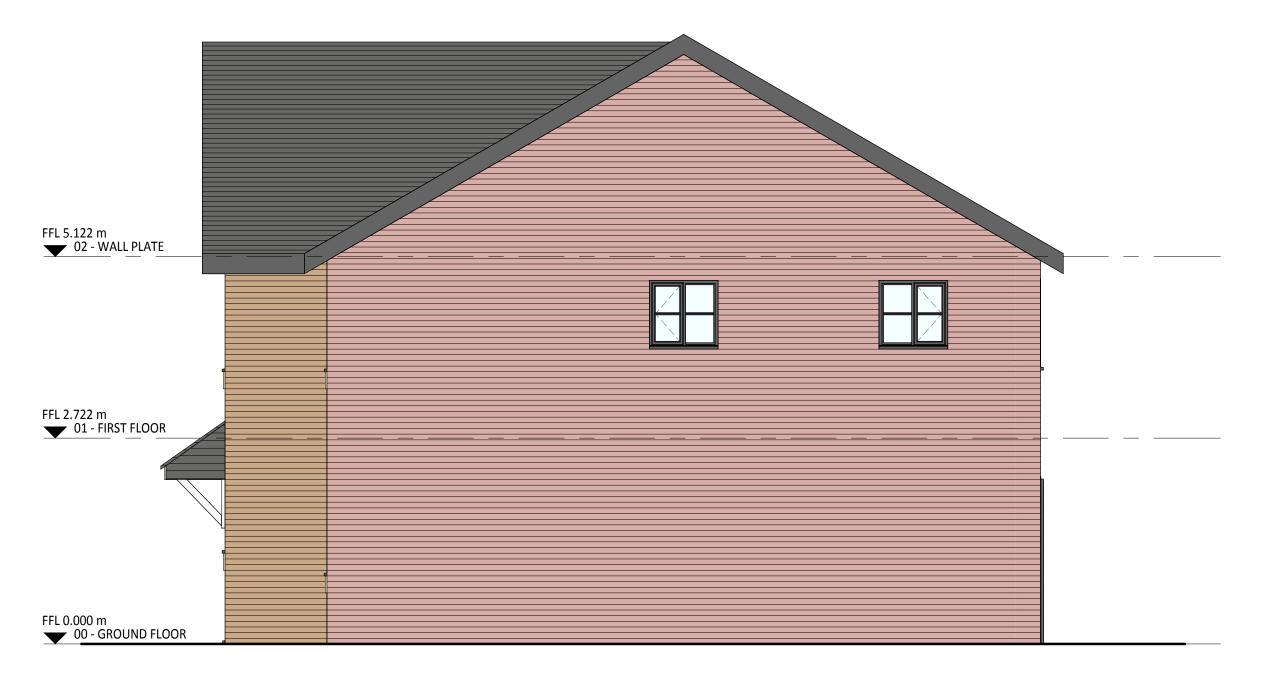

## Plots 07-08 Gable Elevation 02

| SCALE<br>1:50 @A  | DATE DOCT 20 | RAWN<br>RJ | CHECKED SG |  |
|-------------------|--------------|------------|------------|--|
| DRAWING<br>STATUS | PRELIMI      | NARY       |            |  |
| JOB No            | DRAWING No   | RE         | REVISION   |  |
| 2062              | H04-107.4    |            |            |  |

AINSLEY GOMMON ARCHITECTS

1 PRICE STREET, HAMILTON SQUARE, BIRKENHEAD, MERSEYSIDE, CH41 6JN

**GABLE ELEVATION 02** 

SCALE 1:50