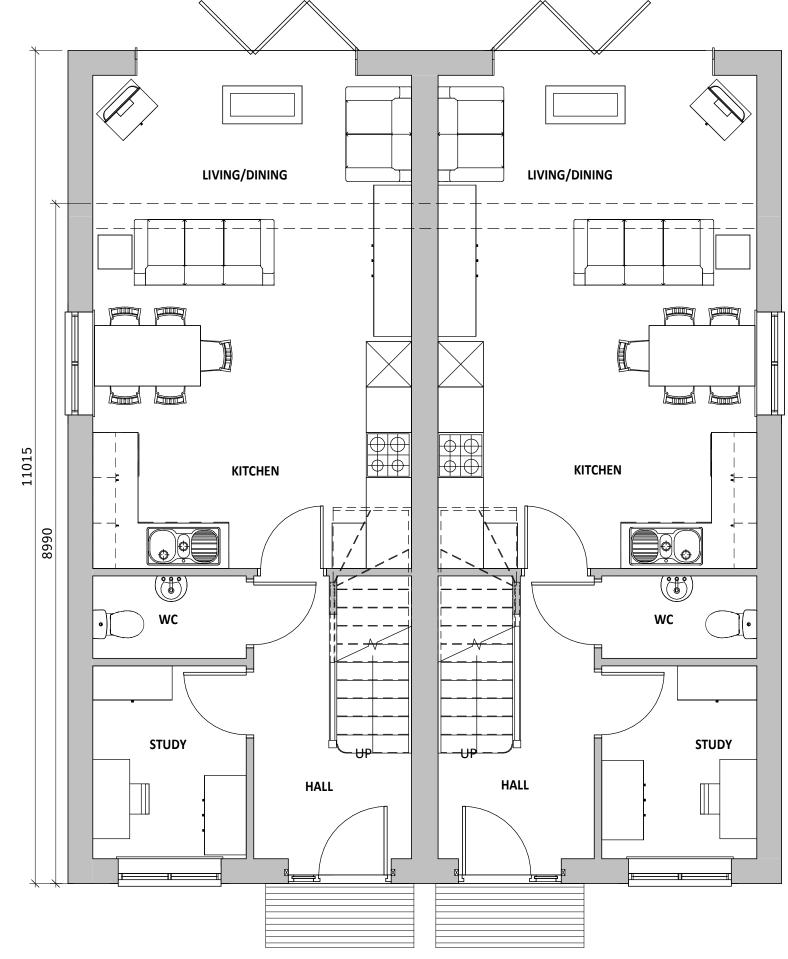

1 00 - GROUND FLOOR FURNITURE LAYOUT

SCALE 1:50

| REV | DESCRIPTION | DATE | ВҮ |
|-----|-------------|------|----|

THIS DRAWING IS THE COPYRIGHT OF AINSLEY GOMMON ARCHITECTS. DO NOT SCALE FROM THIS DRAWING. WORK TO FIGURED DIMENSIONS ONLY. CHECK ALL DIMENSIONS ON SITE. ANY DISCREPANCIES TO BE NOTIFIED TO THE ARCHITECT. ELEMENTS OF STRUCTURE SHOWN ARE INDICATIVE AND FOR GUIDANCE. FINAL DESIGN TO BE AS STRUCTURAL ENGINEERS DETAILS AND SPECIFICATION.

## PROJECT

Land at Former Upton URC, Ford Road, Upton CH49 0TG for Hamilton Church Ltd

Plots 03-04 GF Indicative Furniture Layout

Tel: 0151 647 5511 | birkenhead@agarchitects.co.uk | www.agarchitects.co.uk