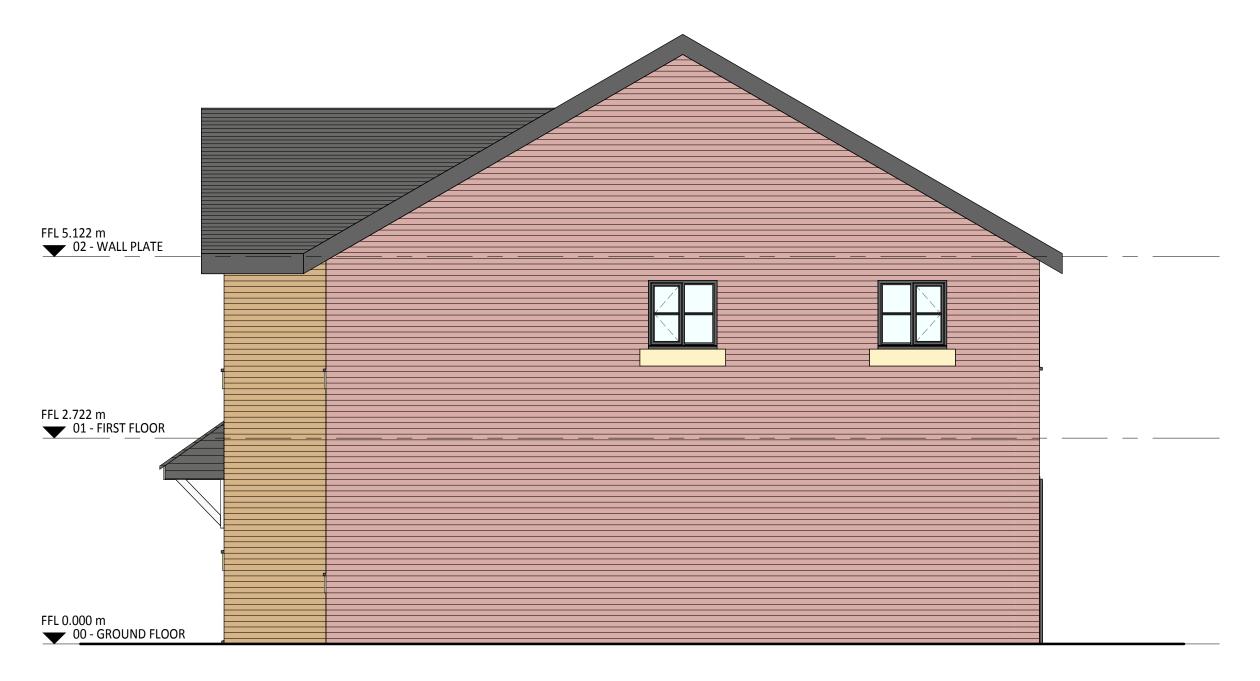

## Plots 05-06 Gable Elevation 02

| SCALE<br>1:50 @A3 |            | DRAWN<br>RJ | CHECKE<br>SG |
|-------------------|------------|-------------|--------------|
| DRAWING<br>STATUS | PLANNING   |             |              |
| JOB No            | DRAWING No | REV         | /ISION       |
| 2062              | H03-107.4  |             |              |

GOMMON ARCHITECTS

Tel: 0151 647 5511 | birkenhead@agarchitects.co.uk | www.agarchitects.co.uk

**GABLE ELEVATION 02** 

SCALE 1:50