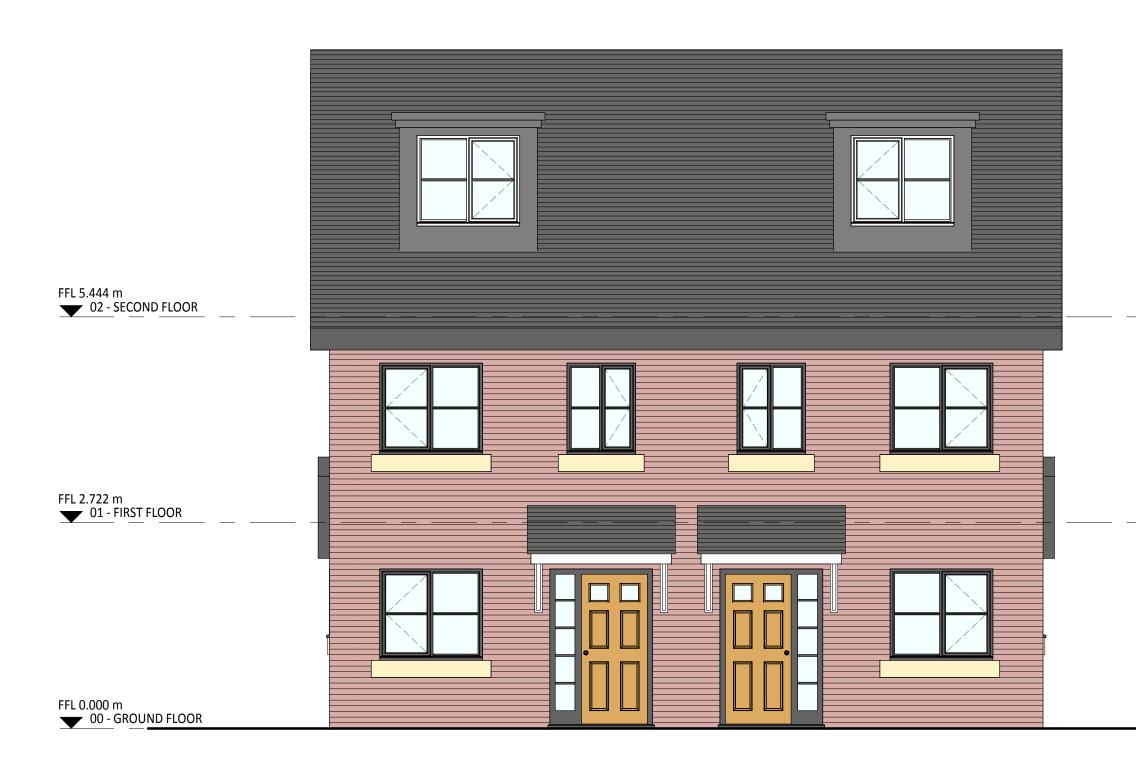

## 1 FRONT ELEVATION SCALE 1:50

| REV | DESCRIPTION | DATE | BY |
|-----|-------------|------|----|

THIS DRAWING IS THE COPYRIGHT OF AINSLEY GOMMON ARCHITECTS. DO NOT SCALE FROM THIS DRAWING. WORK TO FIGURED DIMENSIONS ONLY. CHECK ALL DIMENSIONS ON SITE. ANY DISCREPANCIES TO BE NOTIFIED TO THE ARCHITECT. ELEMENTS OF STRUCTURE SHOWN ARE INDICATIVE AND FOR GUIDANCE. FINAL DESIGN TO BE AS STRUCTURAL ENGINEERS DETAILS AND SPECIFICATION.

## PROJECT

Land at Former Upton URC, Ford Road, Upton CH49 0TG for Hamilton Church Ltd

DRAWING TITLE Plots 03-04 Front Elevation

Tel: 0151 647 5511 | birkenhead@agarchitects.co.uk | www.agarchitects.co.uk