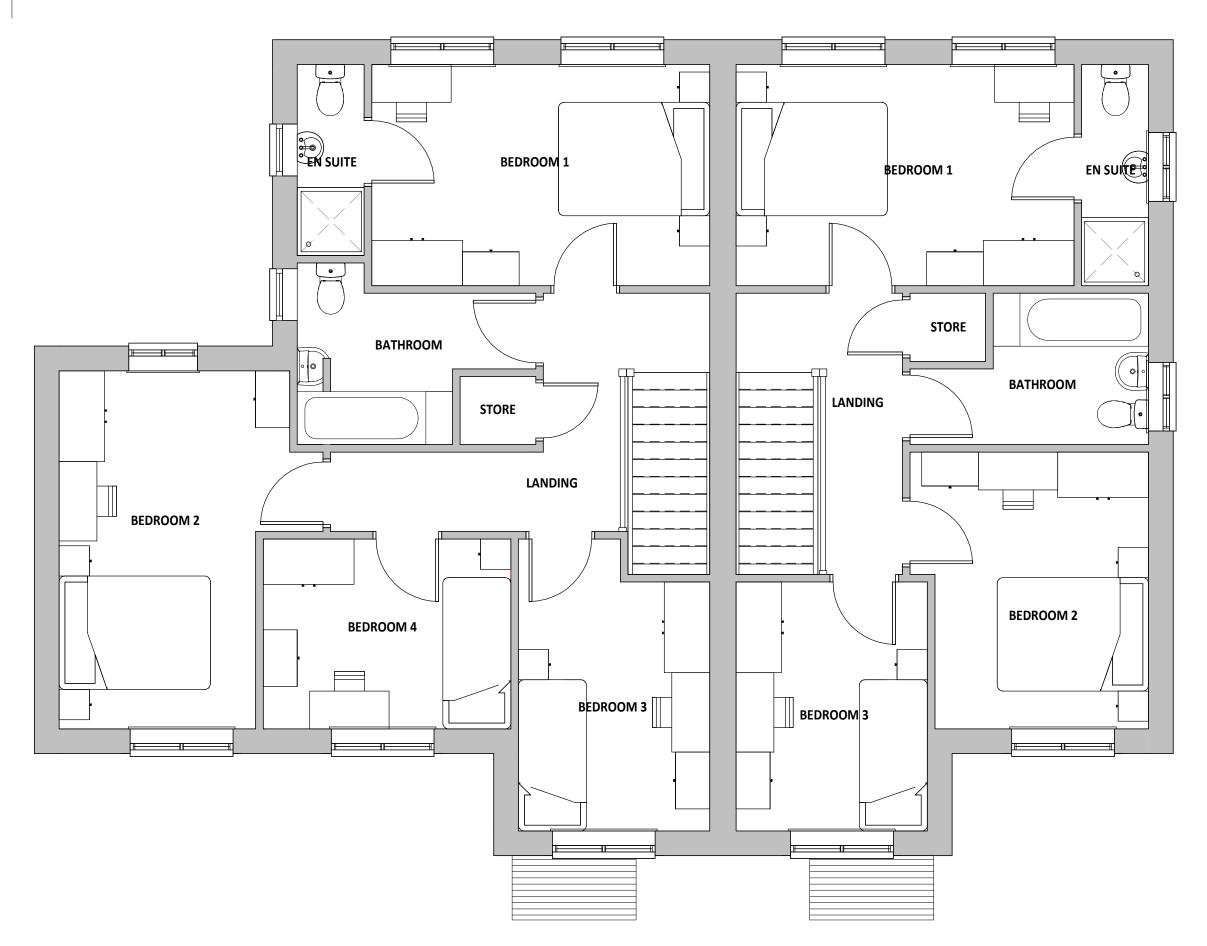

## 1 | 01 - FIRST FLOOR FURNITURE PLAN

SCALE 1:50

THIS DRAWING IS THE COPYRIGHT OF AINSLEY GOMMON ARCHITECTS. DO NOT SCALE FROM THIS DRAWING. WORK TO FIGURED DIMENSIONS ONLY. CHECK ALL DIMENSIONS ON SITE. ANY DISCREPANCIES TO BE NOTIFIED TO THE ARCHITECT. ELEMENTS OF STRUCTURE SHOWN ARE INDICATIVE AND FOR GUIDANCE. FINAL DESIGN TO BE AS STRUCTURAL ENGINEERS DETAILS AND SPECIFICATION.

## PROJEC

Land at Former Upton URC, Ford Road, Upton CH49 0TG for Hamilton Church Ltd

DRAWING TITLE

## Plots 07-08 FF Indicative Furniture Layout

| SCALE<br>1:50 @A3 | OCT 20      | DRAWN<br>RJ | CHECKE<br>SG |
|-------------------|-------------|-------------|--------------|
| DRAWING<br>STATUS | PRELIMINARY |             |              |
| JOB No<br>2062    | DRAWING N   |             |              |