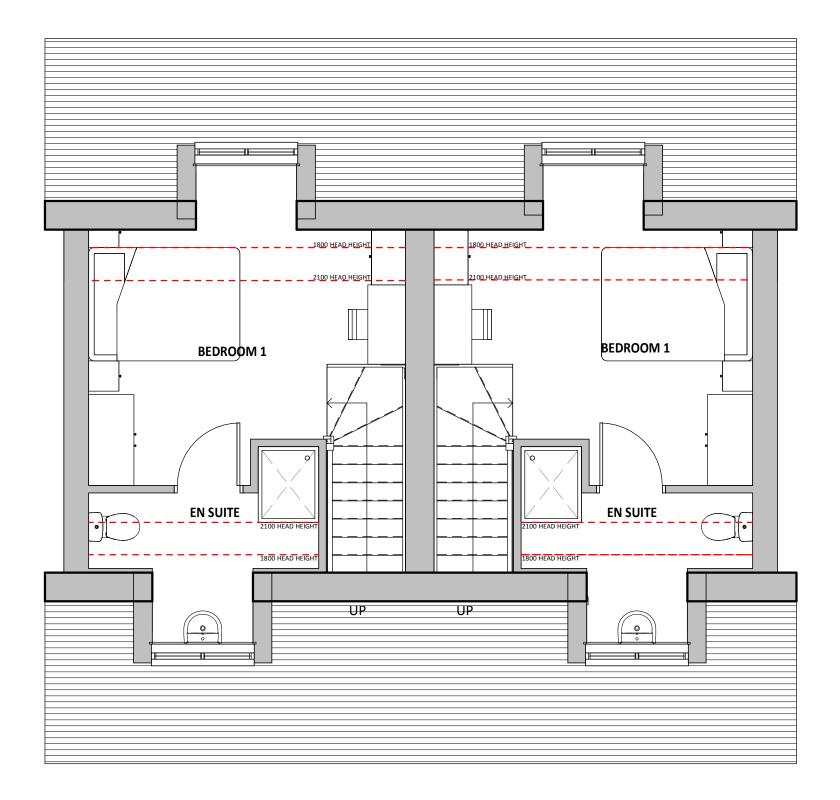

## 1 02 - SECOND FLOOR FURNITURE LAYOUT

SCALE 1:50

| REV | DESCRIPTION | DATE | BY |
|-----|-------------|------|----|

THIS DRAWING IS THE COPYRIGHT OF AINSLEY GOMMON ARCHITECTS. DO NOT SCALE FROM THIS DRAWING. WORK TO FIGURED DIMENSIONS ONLY. CHECK ALL DIMENSIONS ON SITE. ANY DISCREPANCIES TO BE NOTIFIED TO THE ARCHITECT. ELEMENTS OF STRUCTURE SHOWN ARE INDICATIVE AND FOR GUIDANCE. FINAL DESIGN TO BE AS STRUCTURAL ENGINEERS DETAILS AND SPECIFICATION.

## PROJECT

Land at Former Upton URC, Ford Road, Upton CH49 0TG for Hamilton Church Ltd

DRAWING TITLE Plots 03-04 SF Indicative Furniture Layout

Tel: 0151 647 5511 | birkenhead@agarchitects.co.uk | www.agarchitects.co.uk