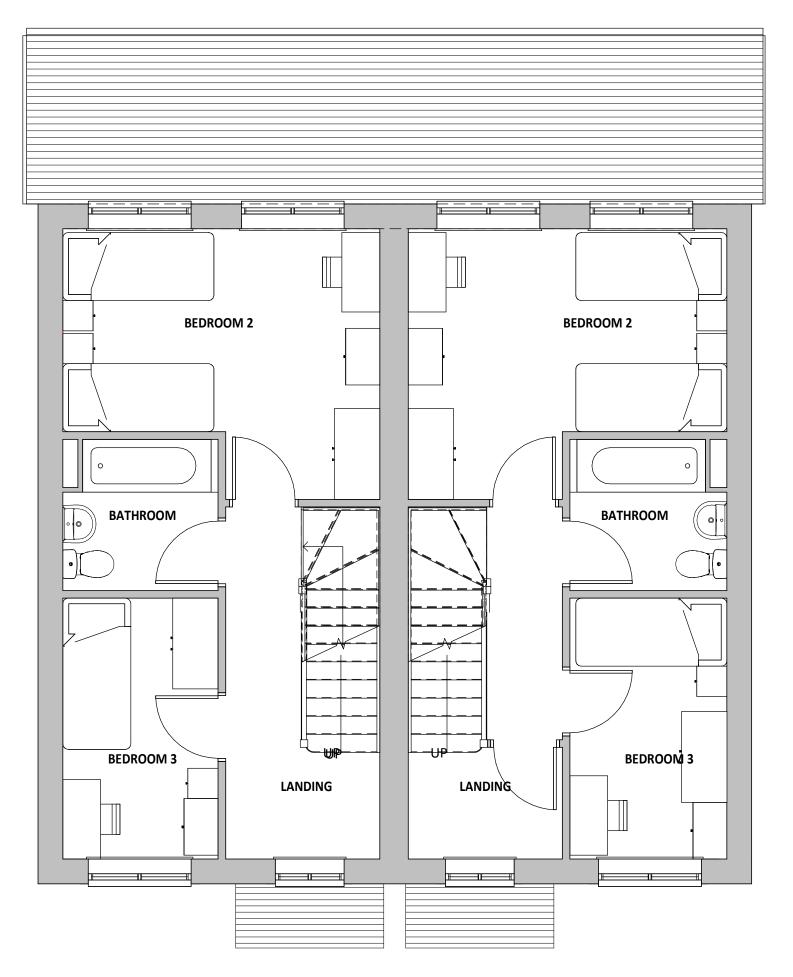

## Plots 03-04 FF Indicative **Furniture Layout**

| SCALE<br>1:50 @A3 | DATE<br>OCT 20 | DRAWN<br>RJ | CHECKE<br>SG |  |
|-------------------|----------------|-------------|--------------|--|
| DRAWING<br>STATUS | PRELIMINARY    |             |              |  |
| JOB No            | DRAWING I      |             | REVISION     |  |
| 2062              | H02-105.2      |             |              |  |

SCALE 1:50