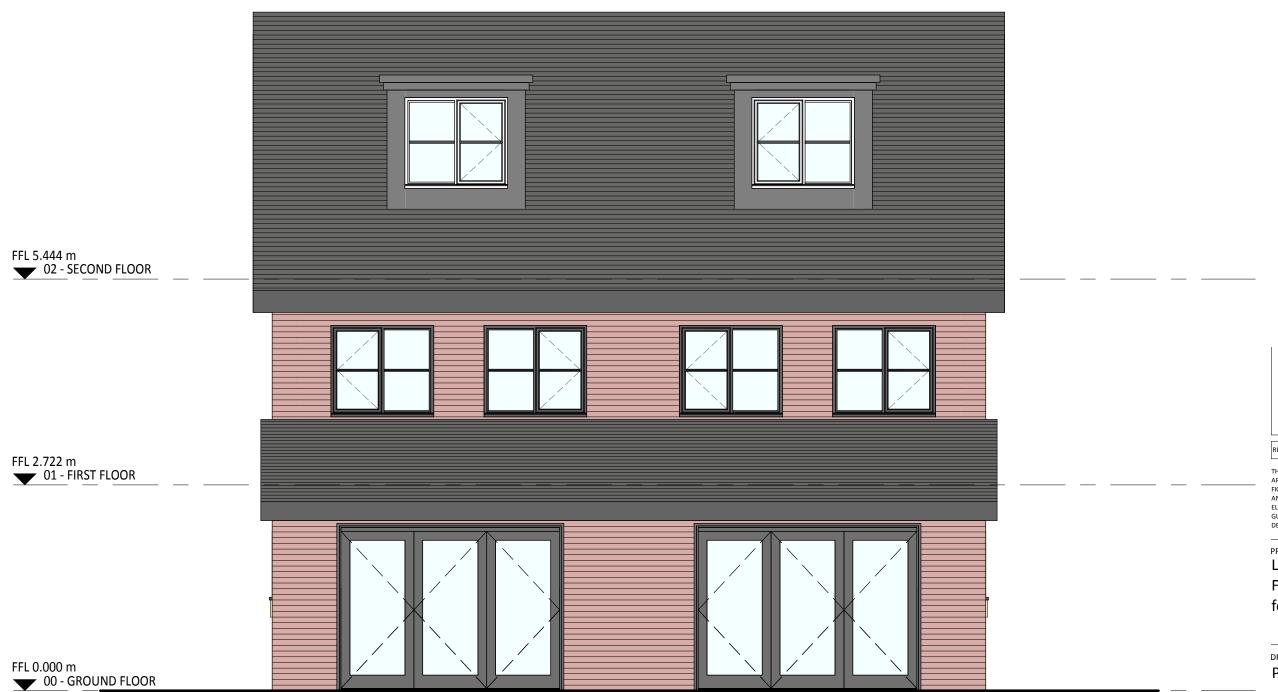

## PROJEC

Land at Former Upton URC, Ford Road, Upton CH49 0TG for Hamilton Church Ltd

DRAWING TITLE

Plots 03-04 Rear Elevation

| SCALE<br>1:50 @A3 | DATE<br>OCT 20 | DRAWN<br>RJ | CHECKE<br>SG |
|-------------------|----------------|-------------|--------------|
| DRAWING<br>STATUS | PRELIM         | INARY       |              |
| JOB No            | DRAWING N      | o RE\       | /ISION       |
| 2062              | H02-10         | 7.2         |              |