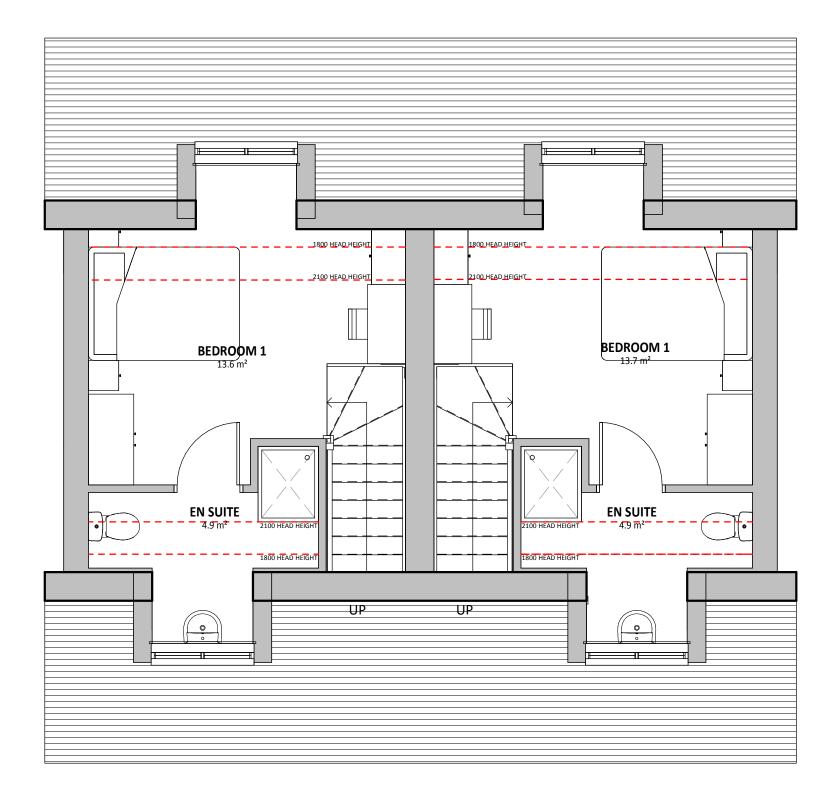

## PROJECT

Land at Former Upton URC, Ford Road, Upton CH49 0TG for Hamilton Church Ltd

DRAWING TITLE Plots 01-02 SF Indicative Furniture Layout