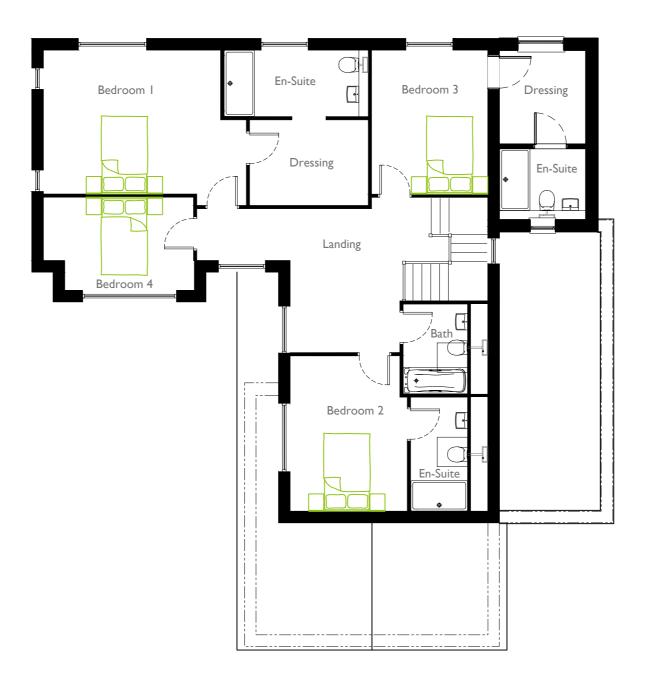

Proposed Ground Floor Plan Proposed First Floor Plan Proposed Roof Plan

| PROJECT          |  |
|------------------|--|
| 25 Baroona Close |  |
| Romsey           |  |
|                  |  |
|                  |  |