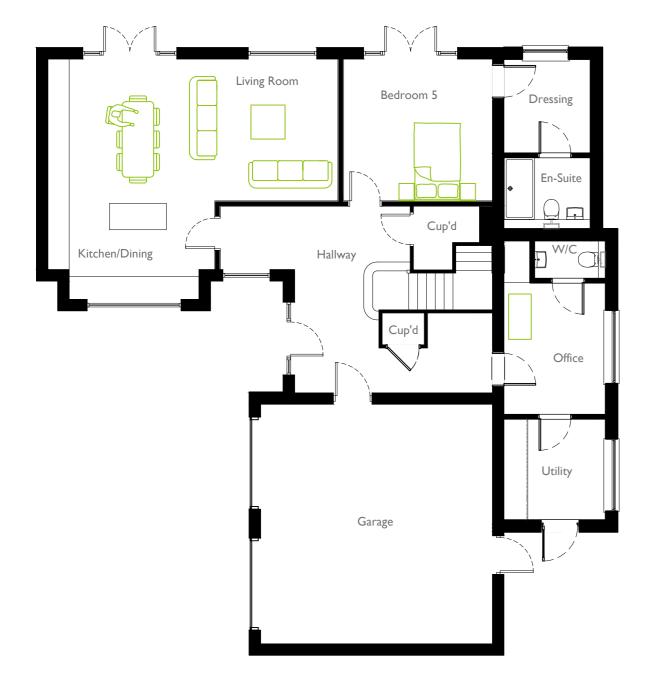

Proposed Ground Floor Plan Proposed First Floor Plan Proposed Roof Plan

| PROJECT          |  |
|------------------|--|
| 25 Baroona Close |  |
| Romsey           |  |
|                  |  |
|                  |  |