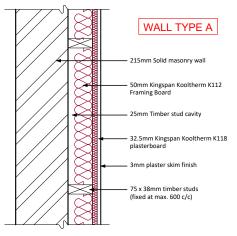

Insulation must be continuous

114mm square gutters fixed to external quality fascia boards

100mm Internal leaf to be Thermalite or Celcon concrete blockwork in cement lime mortar 1:1:6 mix. (1:4 below ground level). Cavity width to be walls to receive 12.5mm Gyproc plasterboard on Ruberoid damp proof course min. 150mm above F.G.L. Stainless steel Ancon wall ties suitable for cavities of 100mm fixed at 750mm horizontal &