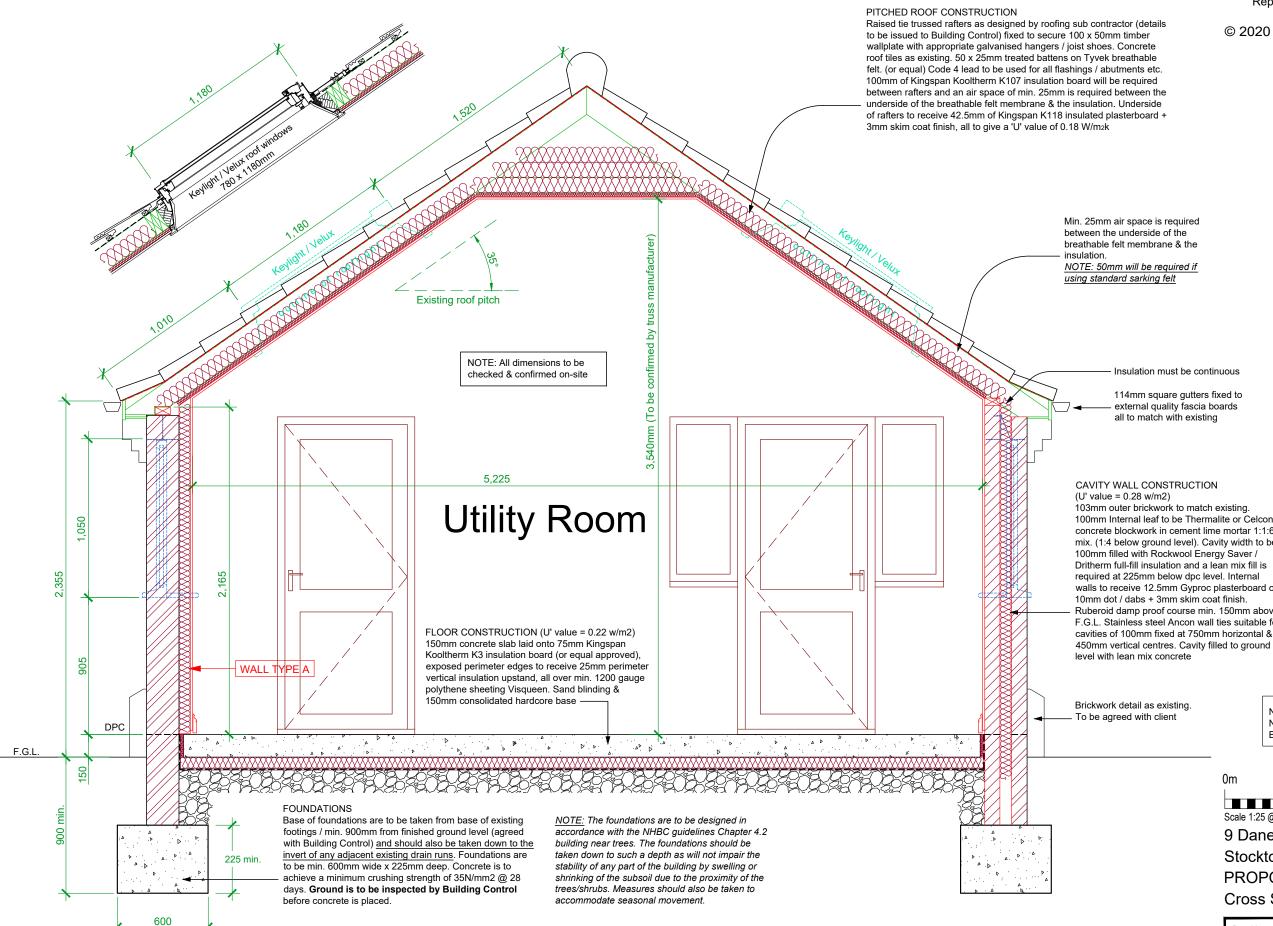

**Cross Section** Scale 1:25

## **Copyright Notice** This document is protected by copyright laws. Reproduction and distribution without WRITTEN PERMISSION of the owner is prohibited © 2020 Copyright. Do not scale from drawing

Existing Solid Wall Thermal Upgrade Application U-Value = 0.25 W/m<sup>2</sup>K

Insulation must be continuous

114mm square gutters fixed to external quality fascia boards

100mm Internal leaf to be Thermalite or Celcon concrete blockwork in cement lime mortar 1:1:6 mix. (1:4 below ground level). Cavity width to be walls to receive 12.5mm Gyproc plasterboard on Ruberoid damp proof course min. 150mm above F.G.L. Stainless steel Ancon wall ties suitable for cavities of 100mm fixed at 750mm horizontal &

NOTE: CONTRACTOR TO REFER TO DRAWING NO. MA / 171120 (00) 07 FOR FULLY DETAILED **BUILDING SPECIFICATION** 

| Scale 1:25 @ A3 Decemb<br>9 Danesbrook Court, Ingleby Barwick<br>Stockton-on-Tees. TS17 0QX<br>PROPOSED<br>Cross Section |          |
|--------------------------------------------------------------------------------------------------------------------------|----------|
| 9 Danesbrook Court, Ingleby Barwick<br>Stockton-on-Tees. TS17 0QX<br>PROPOSED<br>Cross Section                           | oer 2020 |
| Stockton-on-Tees. TS17 0QX<br>PROPOSED<br>Cross Section                                                                  |          |
| PROPOSED<br>Cross Section                                                                                                |          |
| Cross Section                                                                                                            |          |
|                                                                                                                          |          |
|                                                                                                                          |          |
| <sup>Drg. No.</sup> MA / 171120 (00) 06                                                                                  |          |
| MERLIN                                                                                                                   |          |
| architectural                                                                                                            |          |
| design est.                                                                                                              | 1998     |
| 01642 750 721 - 07906 1462<br>merlinarchitecture@live.co.ul                                                              |          |
| www.merlinarchitecture.co.uk                                                                                             |          |