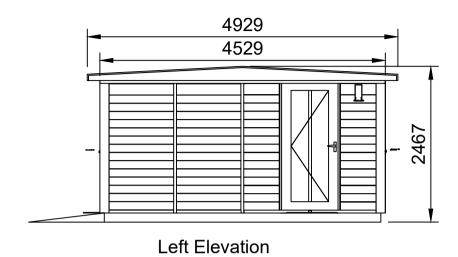

at 6 socket TBC
- Ground screw base
- 250L Water butt

1 x Double Plug Socket External Socket 1 x Double Flug
CSU - Consumer Unit Single Light Switch C6 - Cat 6 Socket PIR Sensor

Contemp Light

FS Fused Spur

Floor Socket

**Dimmer Light Switch** 

All dimensions in mm

| Part No.                                              | Material                       | Tolerance   |
|-------------------------------------------------------|--------------------------------|-------------|
| Description<br>Suffolk Barn - 6.9 x<br>4.3 - Kate Day | Created By<br>Martin Lankester | Scale 1:30  |
|                                                       | Date<br>16/12/2020             | Approved By |
| SMART GARDEN ROOMS, OFFICES AND STUDIOS               | Sheet No.                      | Rev         |





Rear Elevation



Right Elevation

| Part No.                                              | Material                       | Tolerance   |
|-------------------------------------------------------|--------------------------------|-------------|
| Description<br>Suffolk Barn - 6.9 x<br>4.3 - Kate Day | Created By<br>Martin Lankester | Scale 1:100 |
|                                                       | Date<br>16/12/2020             | Approved By |
| SMART GARDEN ROOMS, OFFICES AND STUDIOS               | Sheet No.                      | Rev         |

All dimensions in mm