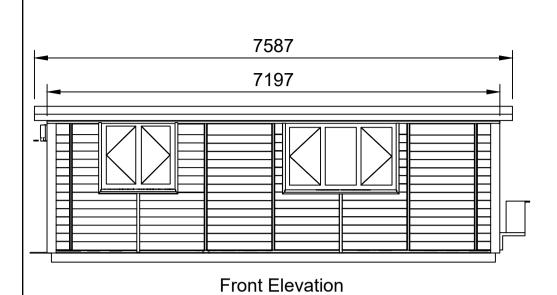

Cat 6 socket TBC
- Ground screw base
- 250L Water butt

1 x Double Plug Socket External Socket 1 x Double Flug
CSU - Consumer Unit Single Light Switch C6 - Cat 6 Socket PIR Sensor

Contemp Light

FS Fused Spur

Floor Socket

**Dimmer Light Switch** 

All dimensions in mm

| Part No.                                              | Material                       | Tolerance   |
|-------------------------------------------------------|--------------------------------|-------------|
| Description<br>Suffolk Barn - 6.9 x<br>4.3 - Kate Day | Created By<br>Martin Lankester | Scale 1:30  |
|                                                       | Date<br>16/12/2020             | Approved By |
| SMART GARDEN ROOMS, OFFICES AND STUDIOS               | Sheet No.                      | Rev         |





Rear Elevation



Right Elevation

| Part No.                                              | Material                       | Tolerance   |
|-------------------------------------------------------|--------------------------------|-------------|
| Description<br>Suffolk Barn - 6.9 x<br>4.3 - Kate Day | Created By<br>Martin Lankester | Scale 1:100 |
|                                                       | Date<br>16/12/2020             | Approved By |
| SMART GARDEN ROOMS, OFFICES AND STUDIOS               | Sheet No.                      | Rev         |

All dimensions in mm