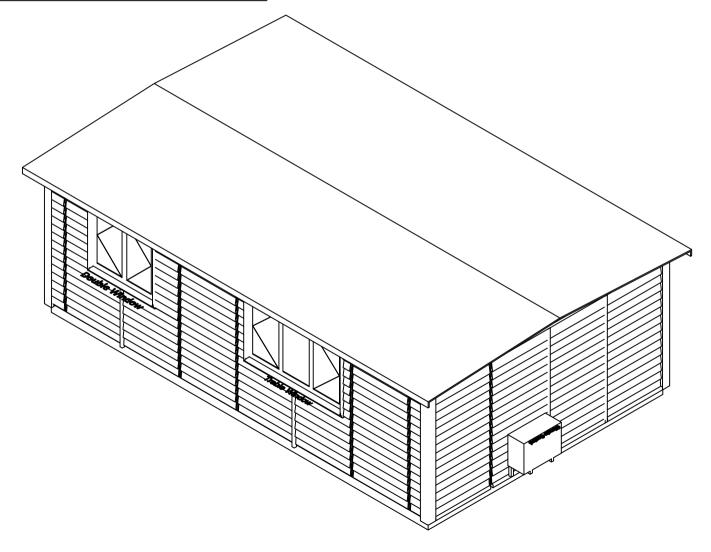

## SMART

Suffolk Barn - 6.9 x 4.3

Kate Day

## **Notes**

- External Colour Ball Green
- Flooring Anthracite Grey carpet
- Interior finish Popular 1
- Blinds fitted to all windows and doors
- Internal lighting 4 bar lights
- External lighting 1 x Bulkhead and PIR on L1
- Heaters 1 x Oil filled radiator
- Sockets 450mm from the internal floor level
- Extras -
- Partition wall with sliding door and intergral fixed window
- Climate control, located on R2 internally and wall mounted externally on R2
- 2m x 1m ramp in front of the double doors.
- Cat 6 socket TBC
- Ground screw base
- 250L Water butt