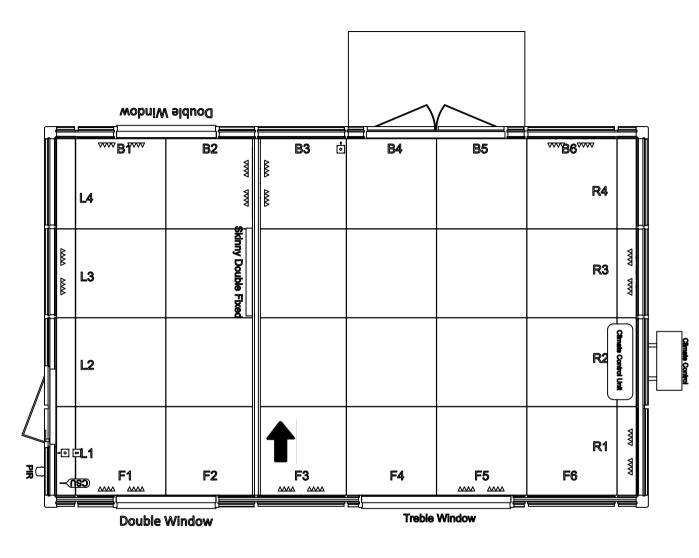

## **Notes**

- External Colour Ball Green
- Flooring Anthracite Grey carpet
- Interior finish Popular 1
- Blinds fitted to all windows and doors
- Internal lighting 4 bar lights
- External lighting 1 x Bulkhead and PIR on L1
- Heaters 1 x Oil filled radiator
- Sockets 450mm from the internal floor level
- Extras -
- Partition wall with sliding door and intergral fixed window
- Climate control, located on R2 internally and wall mounted externally on R2
- 2m x 1m ramp in front of the double doors.
- Cat 6 socket TBC
- Ground screw base
- 250L Water butt

1 x Double Plug Socket External Socket 1 x Double Flug
CSU - Consumer Unit Single Light Switch C6 - Cat 6 Socket PIR Sensor

Contemp Light

FS Fused Spur

Floor Socket

**Dimmer Light Switch** 

All dimensions in mm