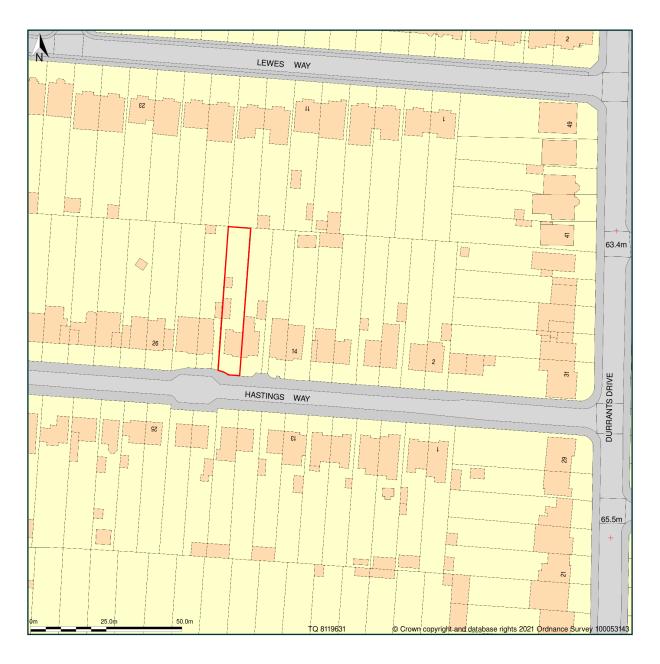

## 20, Hastings Way, Croxley Green, Hertfordshire, WD3 3SG

Site Plan shows area bounded by: 508013.67, 196211.41 508213.67, 196411.41 (at a scale of 1:1250), OSGridRef: TQ 8119631. The representation of a road, track or path is no evidence of a right of way. The representation of features as lines is no evidence of a property boundary.

Produced on 7th Jan 2021 from the Ordnance Survey National Geographic Database and incorporating surveyed revision available at this date. Reproduction in whole or part is prohibited without the prior permission of Ordnance Survey. © Crown copyright 2021. Supplied by www.buyaplan.co.uk a licensed Ordnance Survey partner (100053143). Unique plan reference: #00588081-2C3D65