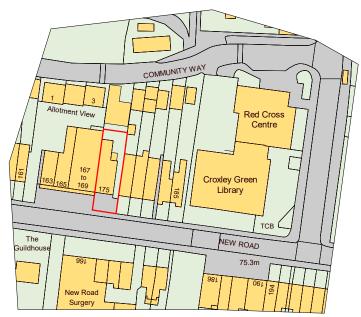

Ordnance Survey, (c) Crown Copyright 2020. All rights reserved. Licence number 100022432

Mr S Sayers

LOFT EXTENSION

175 NEW ROAD CROXLEY GREEN RICKMANSWORTH WD3 3HB

LOCATION PLAN

| Scale: 1   | : 1250     | this is an A4 sheet |
|------------|------------|---------------------|
| Date:      | SEPTEM     | BER 2020            |
| Drawn By:  | AL         | Checked By: AL      |
| Project No | ALD3       | 18                  |
| Sheet No:  | PL-00      | )1                  |
| 15/09/202  | 20 13:47:0 | 0                   |