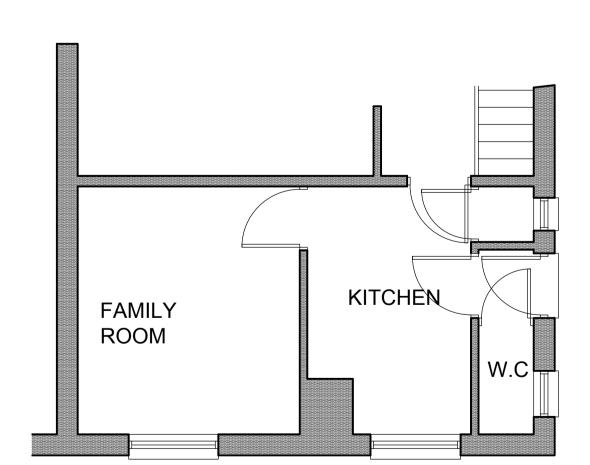

**EXISTING SIDE ELEVATION 1:50** 

EXISTING GROUND FLOOR PLANS 1:50

NOTE
All errors, omissions, discrepancies should be reported to the originator immediately.
All dimensions to be checked before site fabrication by the contractor, his subcontractor or supplier.