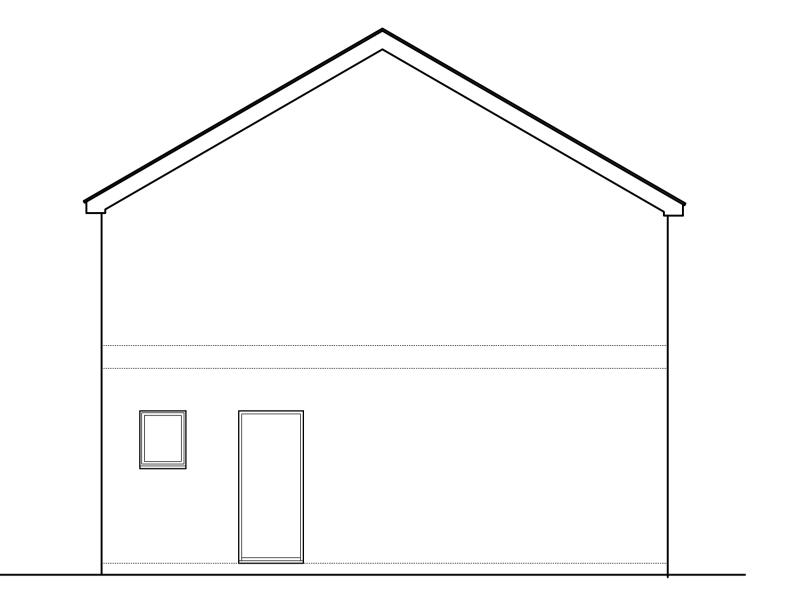

**EXISTING SIDE ELEVATION 1:50** 

EXISTING GROUND FLOOR PLANS 1:50

NOTE
All errors, omissions, discrepancies should be reported to the originator immediately.
All dimensions to be checked before site fabrication by the contractor, his subcontractor or supplier.