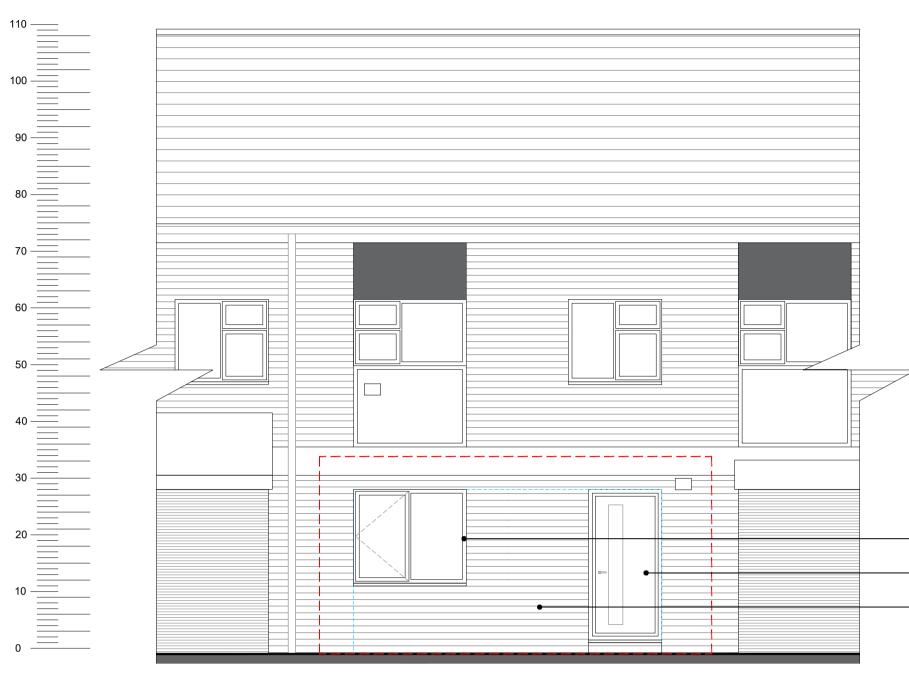

## **EXISTING & PROPOSED ELEVATIONS** SCALE 1:50

1:50 0 0.5 1 1.5 2 2.5 metres

|                                                       | SAFETY, HEALTH AND ENVIRONMENTAL INFORMATION:           IN ADDITION TO THE HAZARDS / RISKS NORMALLY ASSOCIATED WITH THE TYPES OF WORK DETAILED ON THIS DRAWING, NOTE THE FOLLOWING;           Significant Residual Risks : |                                   |               |                                     |                                                 |
|-------------------------------------------------------|----------------------------------------------------------------------------------------------------------------------------------------------------------------------------------------------------------------------------|-----------------------------------|---------------|-------------------------------------|-------------------------------------------------|
|                                                       |                                                                                                                                                                                                                            |                                   |               |                                     |                                                 |
|                                                       |                                                                                                                                                                                                                            |                                   |               |                                     |                                                 |
|                                                       |                                                                                                                                                                                                                            |                                   |               |                                     |                                                 |
|                                                       |                                                                                                                                                                                                                            |                                   |               |                                     |                                                 |
|                                                       |                                                                                                                                                                                                                            |                                   |               |                                     |                                                 |
|                                                       | Action to be                                                                                                                                                                                                               | Taken :                           |               |                                     |                                                 |
|                                                       |                                                                                                                                                                                                                            |                                   |               |                                     |                                                 |
|                                                       |                                                                                                                                                                                                                            |                                   | Pofor to Hool | th and Safaty Diar                  |                                                 |
|                                                       | NOTEO                                                                                                                                                                                                                      |                                   | Relef to Hear | th and Safety Plar                  | 1                                               |
|                                                       | NOTES:                                                                                                                                                                                                                     |                                   |               |                                     |                                                 |
|                                                       |                                                                                                                                                                                                                            |                                   |               |                                     |                                                 |
|                                                       |                                                                                                                                                                                                                            |                                   | - Prope       | rty Boundary I                      | ₋ine                                            |
|                                                       |                                                                                                                                                                                                                            |                                   | – Remo        | ved Element                         |                                                 |
|                                                       |                                                                                                                                                                                                                            |                                   |               |                                     |                                                 |
|                                                       |                                                                                                                                                                                                                            |                                   |               |                                     |                                                 |
|                                                       |                                                                                                                                                                                                                            |                                   |               |                                     |                                                 |
|                                                       |                                                                                                                                                                                                                            |                                   |               |                                     |                                                 |
|                                                       |                                                                                                                                                                                                                            |                                   |               |                                     |                                                 |
|                                                       |                                                                                                                                                                                                                            |                                   |               |                                     |                                                 |
|                                                       |                                                                                                                                                                                                                            |                                   |               |                                     |                                                 |
|                                                       |                                                                                                                                                                                                                            |                                   |               |                                     |                                                 |
|                                                       |                                                                                                                                                                                                                            |                                   |               |                                     |                                                 |
|                                                       |                                                                                                                                                                                                                            |                                   |               |                                     |                                                 |
|                                                       |                                                                                                                                                                                                                            |                                   |               |                                     |                                                 |
|                                                       |                                                                                                                                                                                                                            |                                   |               |                                     |                                                 |
|                                                       |                                                                                                                                                                                                                            |                                   |               |                                     |                                                 |
|                                                       |                                                                                                                                                                                                                            |                                   |               |                                     |                                                 |
| <ul> <li>New white uPVC window</li> </ul>             |                                                                                                                                                                                                                            |                                   |               |                                     |                                                 |
| <ul> <li>New white composite entrance door</li> </ul> |                                                                                                                                                                                                                            |                                   |               |                                     |                                                 |
|                                                       |                                                                                                                                                                                                                            |                                   |               |                                     |                                                 |
| — New brickwork to match existing                     |                                                                                                                                                                                                                            |                                   |               |                                     |                                                 |
|                                                       |                                                                                                                                                                                                                            |                                   |               |                                     |                                                 |
|                                                       |                                                                                                                                                                                                                            |                                   |               |                                     |                                                 |
|                                                       |                                                                                                                                                                                                                            |                                   |               |                                     |                                                 |
|                                                       |                                                                                                                                                                                                                            |                                   |               |                                     |                                                 |
|                                                       |                                                                                                                                                                                                                            |                                   |               |                                     |                                                 |
|                                                       |                                                                                                                                                                                                                            |                                   |               |                                     |                                                 |
|                                                       |                                                                                                                                                                                                                            |                                   |               |                                     |                                                 |
|                                                       |                                                                                                                                                                                                                            |                                   |               |                                     |                                                 |
|                                                       |                                                                                                                                                                                                                            |                                   |               |                                     |                                                 |
|                                                       |                                                                                                                                                                                                                            |                                   |               |                                     |                                                 |
|                                                       |                                                                                                                                                                                                                            |                                   |               |                                     |                                                 |
|                                                       | REV DATE                                                                                                                                                                                                                   | E AMEN                            | NDMENTS       |                                     | BY APR'D                                        |
|                                                       |                                                                                                                                                                                                                            | le from this dra                  |               |                                     |                                                 |
|                                                       |                                                                                                                                                                                                                            | ons must be ch<br>ment of any fal |               | te by the Contra<br>ouilding works. | ictor prior to the                              |
|                                                       | Where app                                                                                                                                                                                                                  | licable, dimens                   | sions and de  | tails are to be re                  | ead in conjunction with tions; any disparity is |
|                                                       | to be broug                                                                                                                                                                                                                | ght to the atten                  | ntion of Mich | ael Dyson Asso                      | ciates Limited prior to                         |
|                                                       | ©This drav                                                                                                                                                                                                                 | ving is the prop                  | perty and cop |                                     | el Dyson Associates                             |
|                                                       |                                                                                                                                                                                                                            |                                   |               |                                     | ut the express written<br>ssociates Limited.    |
|                                                       |                                                                                                                                                                                                                            |                                   |               |                                     |                                                 |
|                                                       |                                                                                                                                                                                                                            |                                   | l.            |                                     |                                                 |
|                                                       |                                                                                                                                                                                                                            |                                   | N WA          | h                                   |                                                 |
|                                                       |                                                                                                                                                                                                                            |                                   | 5             |                                     |                                                 |
|                                                       |                                                                                                                                                                                                                            |                                   |               |                                     |                                                 |
|                                                       | <b>R#</b> =                                                                                                                                                                                                                | ohaa'                             | <b>D</b>      |                                     | aiataa Ita                                      |
|                                                       |                                                                                                                                                                                                                            |                                   |               |                                     | ciates Itd                                      |
|                                                       | Exc                                                                                                                                                                                                                        | ellence                           | in Hou        | using Co                            | nsultancy                                       |
|                                                       |                                                                                                                                                                                                                            |                                   |               | ham Road, H                         | Honley,                                         |
| New white UPVC window                                 |                                                                                                                                                                                                                            |                                   |               | ld HD9 6LB<br>f. 01484 6            | 64186                                           |
| — New white uPVC window                               |                                                                                                                                                                                                                            |                                   |               | dyson.co.uk                         |                                                 |
| <ul> <li>New brickwork to match existing</li> </ul>   |                                                                                                                                                                                                                            |                                   |               |                                     |                                                 |
| - How provident to match childing                     | CLIENT :                                                                                                                                                                                                                   |                                   |               |                                     |                                                 |
|                                                       | FIRST C                                                                                                                                                                                                                    | HOICE H                           | OMES O        | LDHAM                               |                                                 |
|                                                       | FIRST CHOICE HOMES OLDHAM                                                                                                                                                                                                  |                                   |               |                                     |                                                 |
|                                                       |                                                                                                                                                                                                                            |                                   |               |                                     |                                                 |
|                                                       | PROJECT                                                                                                                                                                                                                    | :                                 |               |                                     |                                                 |
|                                                       | RESIDENTIAL CONVERSION OF<br>320 MANCHESTER ROAD, OLDHAM<br>OL9 6HQ<br>TITLE :<br>EXISTING & PROPOSED ELEVATIONS                                                                                                           |                                   |               |                                     |                                                 |
|                                                       |                                                                                                                                                                                                                            |                                   |               |                                     |                                                 |
|                                                       |                                                                                                                                                                                                                            |                                   |               |                                     |                                                 |
|                                                       |                                                                                                                                                                                                                            |                                   |               |                                     |                                                 |
|                                                       |                                                                                                                                                                                                                            |                                   |               |                                     |                                                 |
|                                                       |                                                                                                                                                                                                                            |                                   |               |                                     |                                                 |
|                                                       |                                                                                                                                                                                                                            |                                   | = =           |                                     |                                                 |
|                                                       |                                                                                                                                                                                                                            |                                   |               |                                     |                                                 |
|                                                       | DRAWN BY :                                                                                                                                                                                                                 | EMM                               |               | APPROVED BY :                       | МВ                                              |
|                                                       | DATE :                                                                                                                                                                                                                     |                                   |               | DATE :                              |                                                 |
|                                                       |                                                                                                                                                                                                                            | Nov 2020                          |               |                                     | L DRAWING SIZE                                  |
|                                                       | SCALE :                                                                                                                                                                                                                    | 1:50 @ A1                         |               |                                     | x 594 - A1                                      |
|                                                       | DRAWING No                                                                                                                                                                                                                 | 201-09                            | -(PI )-86     | 619-02                              | REV.                                            |
|                                                       |                                                                                                                                                                                                                            |                                   | <u> 0(</u>    | <b></b>                             |                                                 |