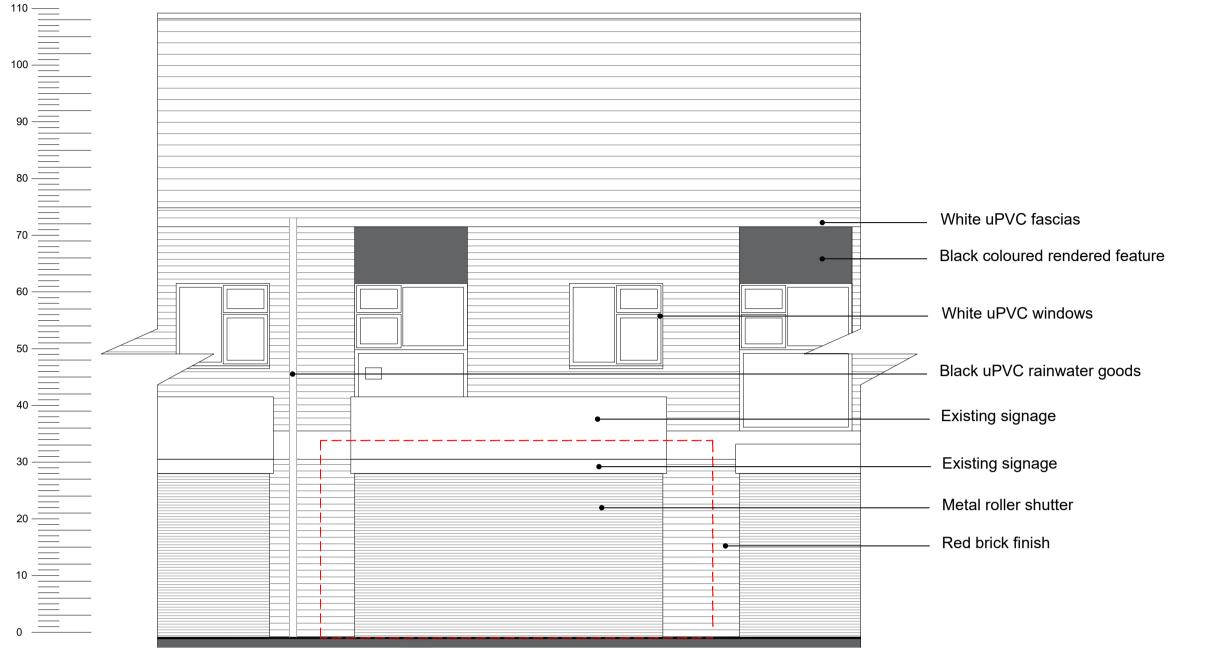

EXISTING FRONT ELEVATION



EXISTING REAR ELEVATION

## **EXISTING & PROPOSED ELEVATIONS** SCALE 1:50

1:50 0 0.5 1 1.5 2 2.5 metres







|                                                       | SAFETY, HEALTH AND ENVIRONMENTAL INFORMATION:           IN ADDITION TO THE HAZARDS / RISKS NORMALLY ASSOCIATED WITH THE TYPES OF WORK DETAILED ON THIS DRAWING, NOTE THE FOLLOWING;           Significant Residual Risks : |                                   |               |                                     |                                                 |
|-------------------------------------------------------|--------------------------------------------------------------------------------------------------------------------------------------------------------------------------------------