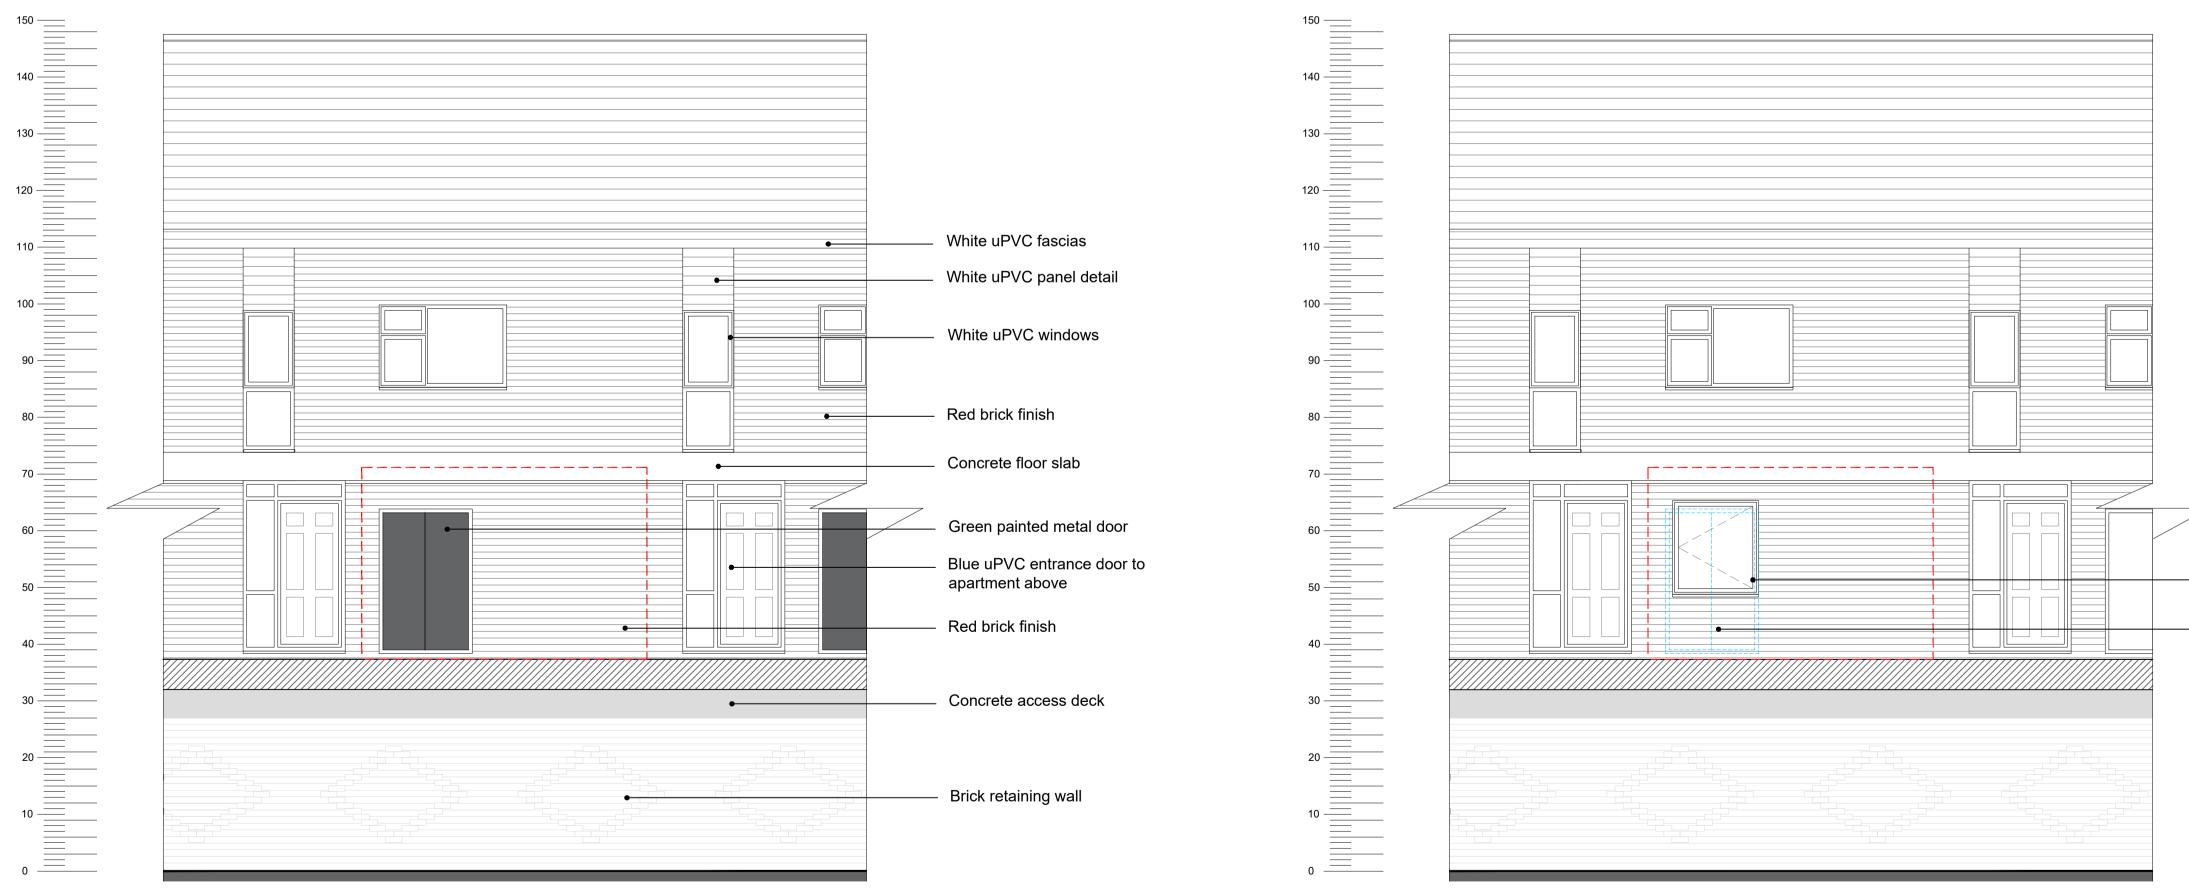

EXISTING FRONT ELEVATION



EXISTING REAR ELEVATION

## **EXISTING & PROPOSED ELEVATIONS** SCALE 1:50

1:50 0 0.5 1 1.5 2 2.5 metres







|                                                       | SAFETY, HEALTH AND ENVIRONMENTAL INFORMATION:           IN ADDITION TO THE HAZARDS / RISKS NORMALLY ASSOCIATED WITH THE TYPES OF WORK DETAILED ON THIS DRAWING, NOTE THE FOLLOWING;           Significant Residual Risks : |                                   |               |                                     |                                                 |
|-------------------------------------------------------|------------------------------------------------------------------------------------------------------------------------------------------------------------------------------------------------------------------