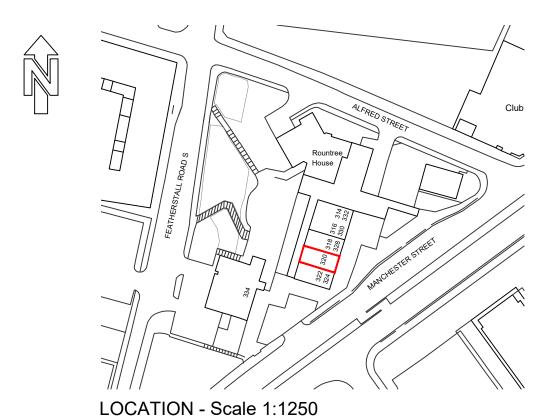

PROJECT:

RESIDENTIAL CONVERSION OF 320 MANCHESTER STREET, OLDHAM OL9 6HQ

TITLE :

LOCATION PLAN

| DRAWING No : | 001-09-(PL)-861 | 19-02 REV.                           |  | Α |
|--------------|-----------------|--------------------------------------|--|---|
| SCALE:       | 1:1250 @ A3     | ORIGINAL DRAWING SIZE 297 x 420 - A3 |  |   |
| DATE :       | 11.01.21        | DATE :                               |  |   |
| DRAWN BY :   | EMM             | APPROVED BY :                        |  |   |

0 12.5 25 37.5 50 62.5 metres 1:1250