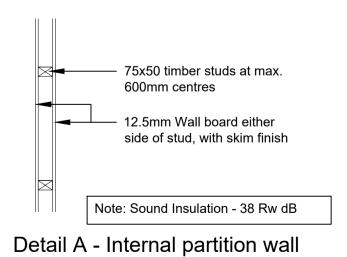

## PROPOSED NEW WALLS

Detail B - Internal partition wall to bathroom Detail C - Independent stud lining system

Allow for re-positioning of plug sockets and radiators where necessary.