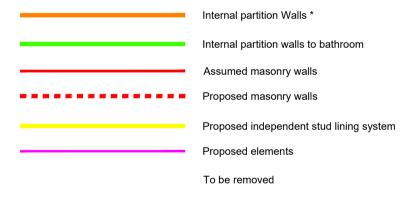

## PROPOSED NEW WALLS

Detail B - Internal partition wall to bathroom Detail C - Independent stud lining system

Allow for re-positioning of plug sockets and radiators where necessary.