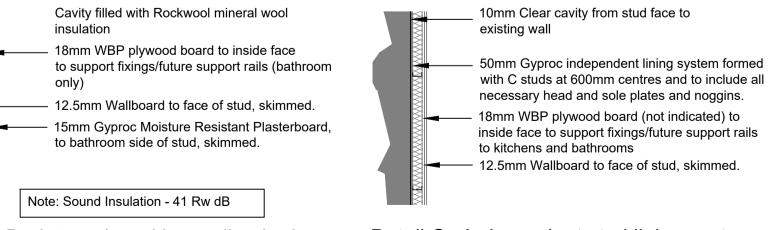

## PROPOSED NEW WALLS

Detail B - Internal partition wall to bathroom Detail C - Independent stud lining system

Allow for re-positioning of plug sockets and radiators where necessary.