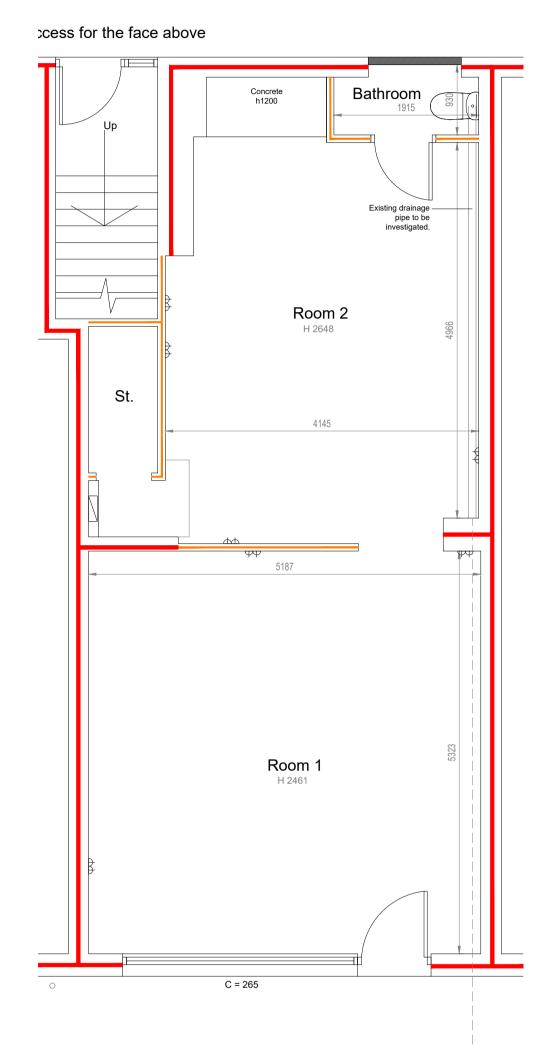

PROPOSED FLOOR PLAN - 55.7m<sup>2</sup>

\* Internal partition walls presumed non - load bearing for this design. Full investigation to be completed to confirm if these are providing any structural support prior to any works commencing.