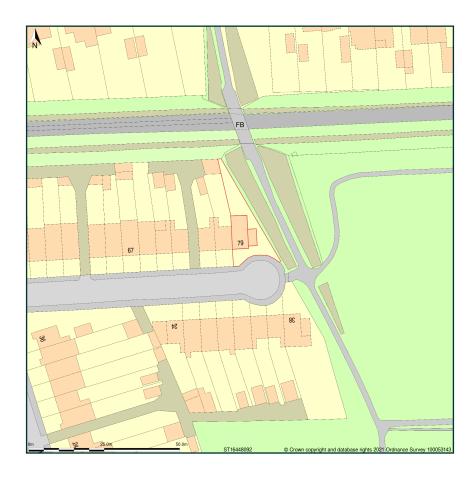

## 79, Porthamal Road, Rhiwbina, Cardiff, CF14 6AQ

Site Plan shows area bounded by: 316370.41, 180854.15 316511.83, 180995.58 (at a scale of 1:1250), OSGridRef: ST16448092. The representation of a road, track or path is no evidence of a right of way. The representation of features as lines is no evidence of a property boundary.