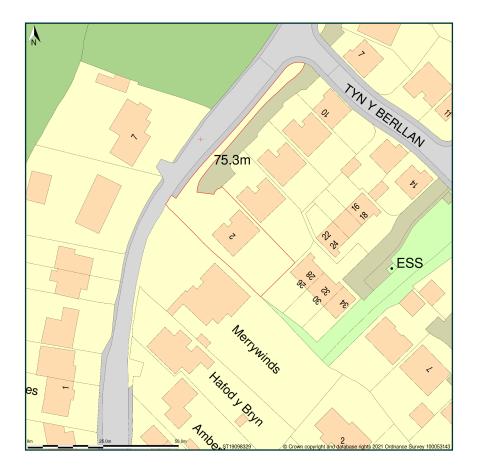

## 2, Tyn Y Berllan, Lisvane, Cardiff, CF14 0TS

Site Plan shows area bounded by: 319023.45, 183221.32 319164.87, 183362.74 (at a scale of 1:1250), OSGridRef: ST19098329. The representation of a road, track or path is no evidence of a right of way. The representation of features as lines is no evidence of a property boundary.