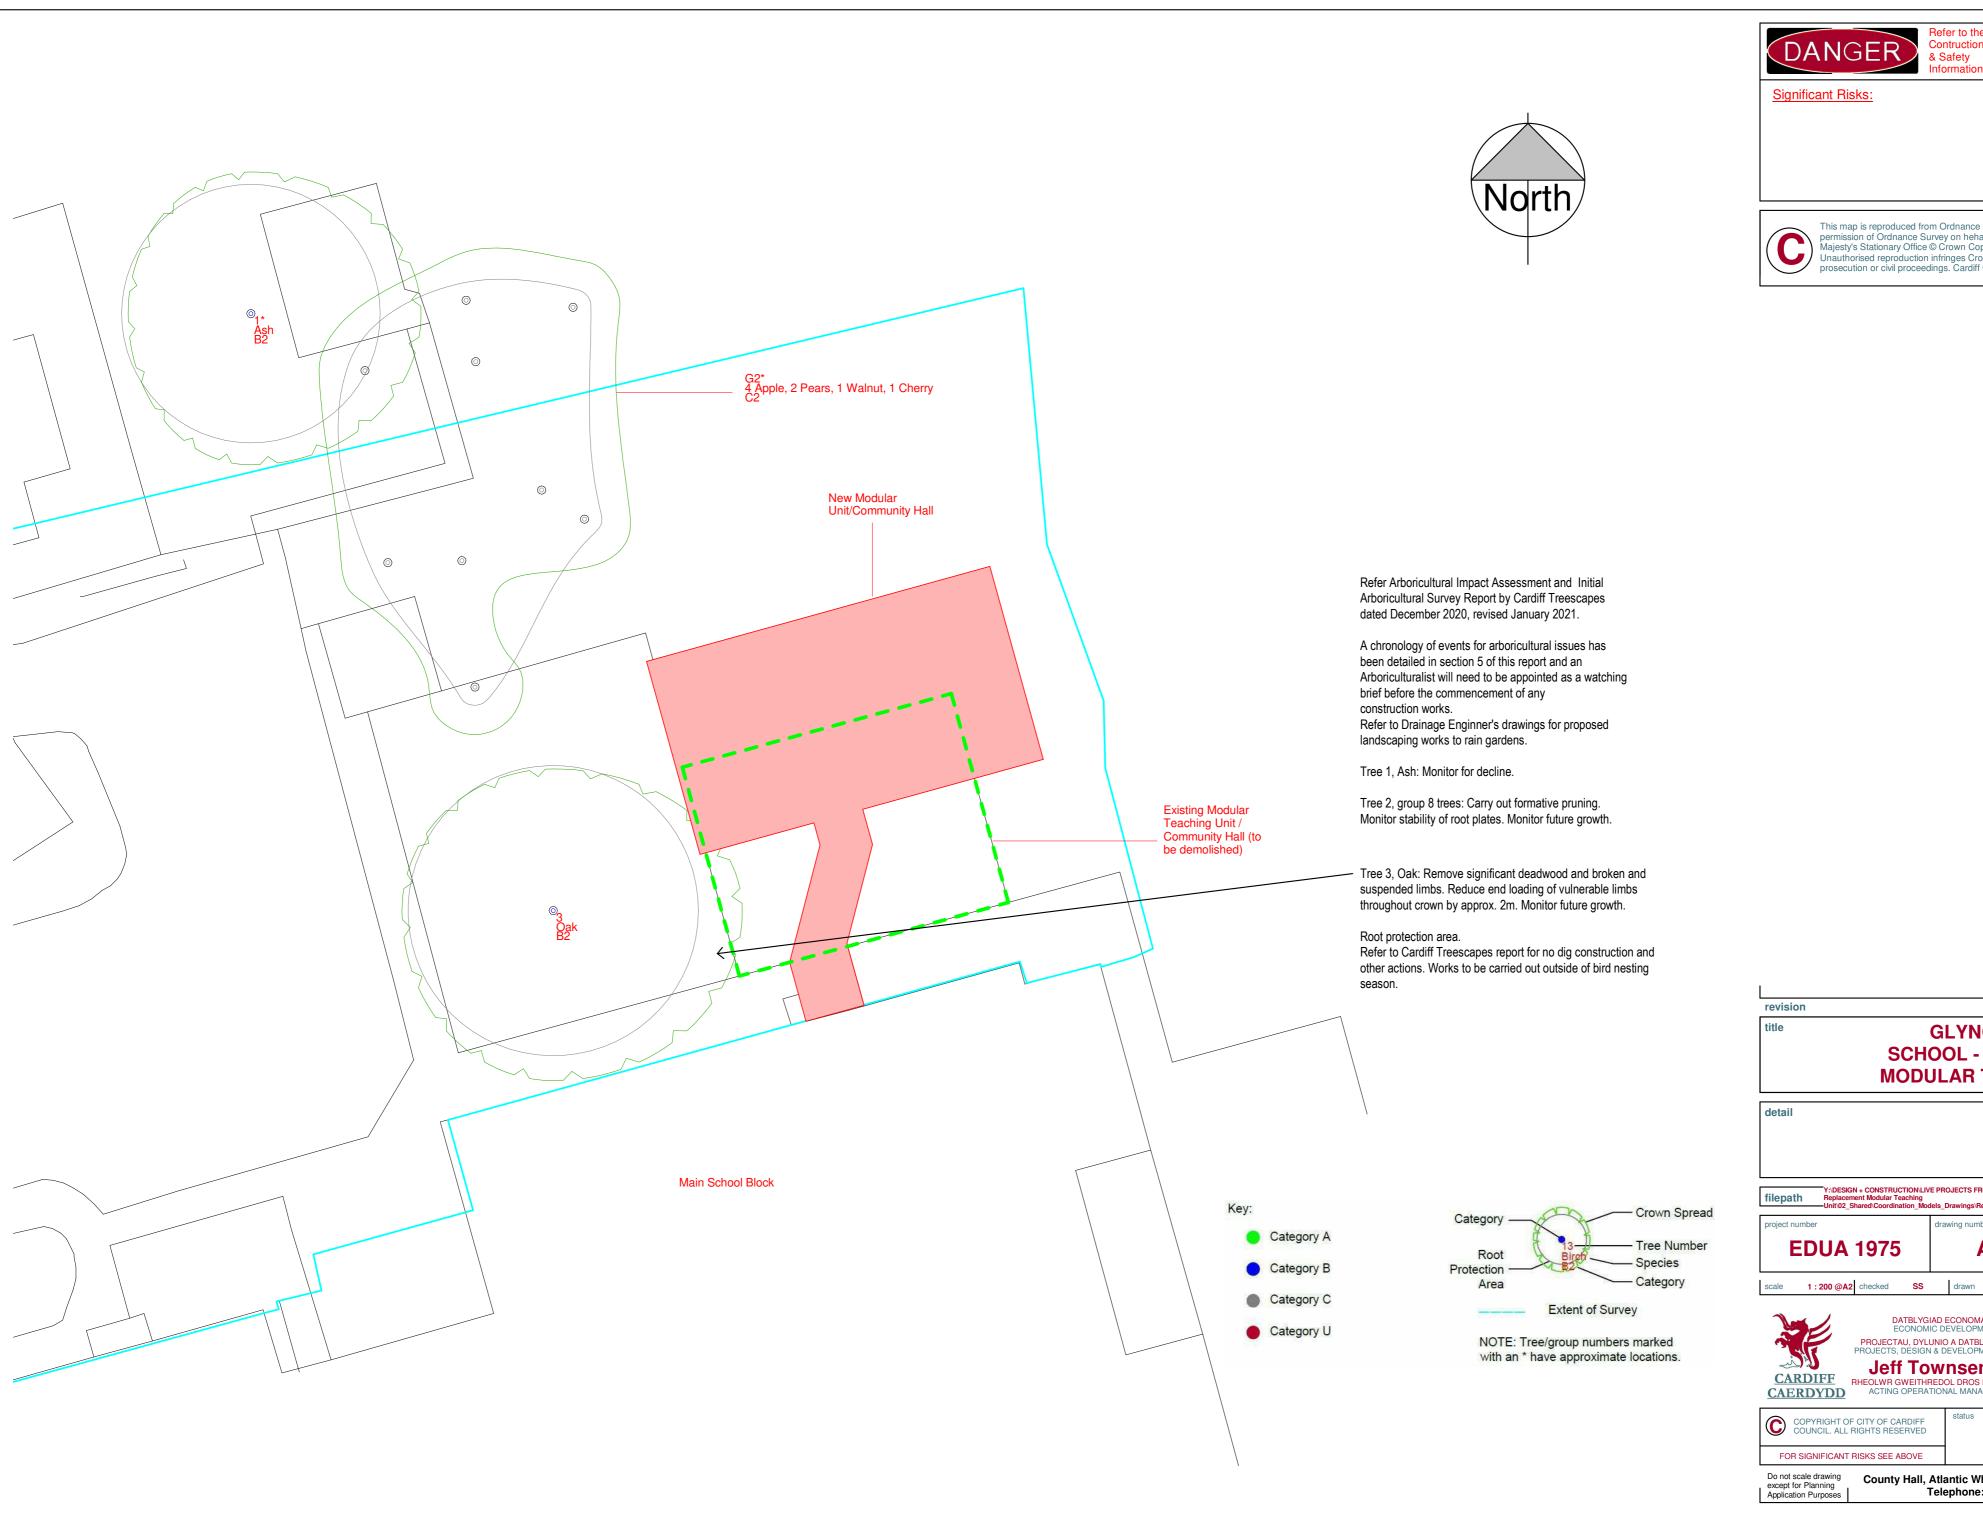

This map is reproduced from Ordnance Survey material with the permission of Ordnance Survey on hehalf of the Controller of Her Majesty's Stationary Office © Crown Copyright.

Unauthorised reproduction infringes Crown copyright and may lead to prosecution or civil proceedings. Cardiff Council, LA09005L 2001.

revision

**GLYNCOED PRIMARY SCHOOL - REPLACEMENT MODULAR TEACHING UNIT** 

TREE SURVEY

T:\DESIGN + CONSTRUCTION\LIVE PROJECTS FROM 01 04 15\1975 Glyncoed Primary SchoolReplacement Modular Teaching
Unit'02\Shared\Coordination\_Models\_Drawings\Revit\_Mode\EDUA1975\_STAGE\_2\_CONCEPT.rvt\_

**EDUA 1975** 

AL (0) 03

DATBLYGIAD ECONOMAIDE ECONOMIC DEVELOPMENT PROJECTAU, DYLUNIO A DATBLYGU PROJECTS, DESIGN & DEVELOPMENT Jeff Townsend

FS 25745

**PLANNING** 

Do not scale drawing except for Planning Application Purposes