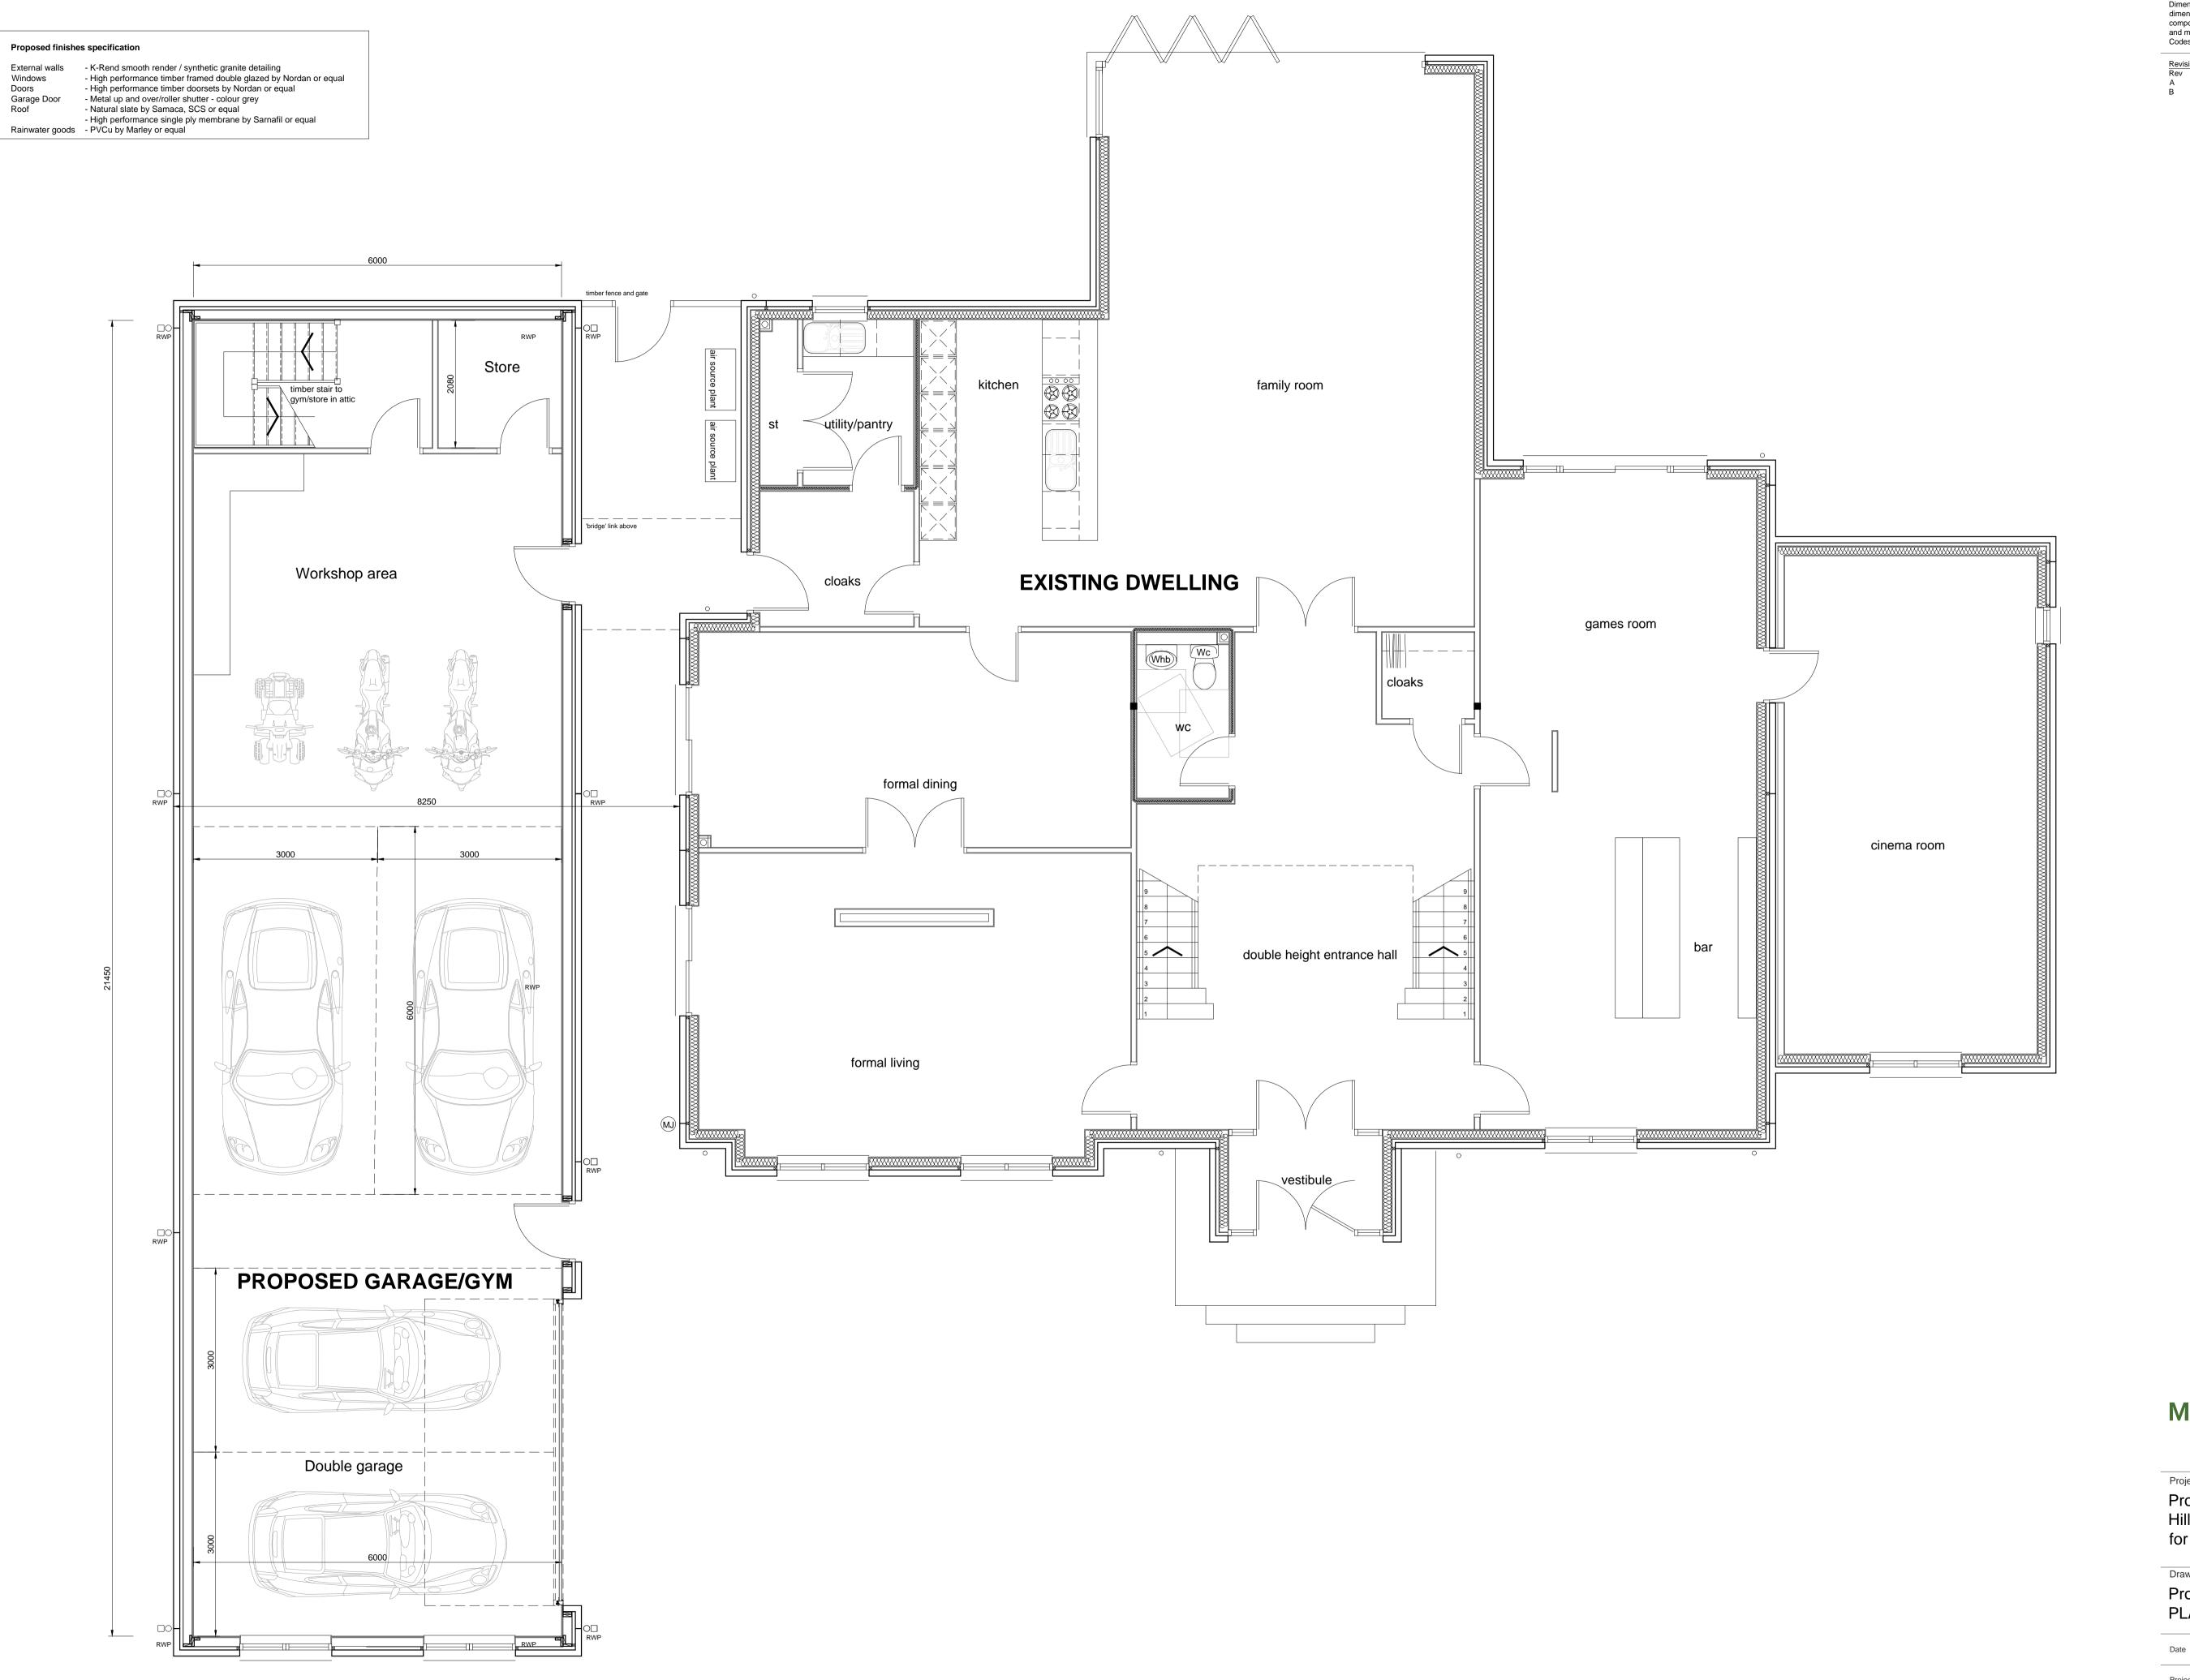

Ground Floor Layout 1:50

Dimensions must not be scaled from this drawing. If in any doubt - ask! All dimensions to be checked prior to work commencing or prior to any components being manufactured. Any discrepancy to be reported. All work and material to comply fully with all current & relevant British Standards Codes of Practice, building regulations, IEE regulations and all HSE acts.

Proposed Ground Floor Layout PLANNING

Scales 1:50@A1 Date Nov 20

Project Nr. 1218 Drawing Nr. 300 Rev. B

22 Rubislaw Terrace, Aberdeen, AB10 1XE - 01224 643117 - office@m-g-a.co.uk This drawing is copyright of Michael Gilmour Associates Ltd. ©