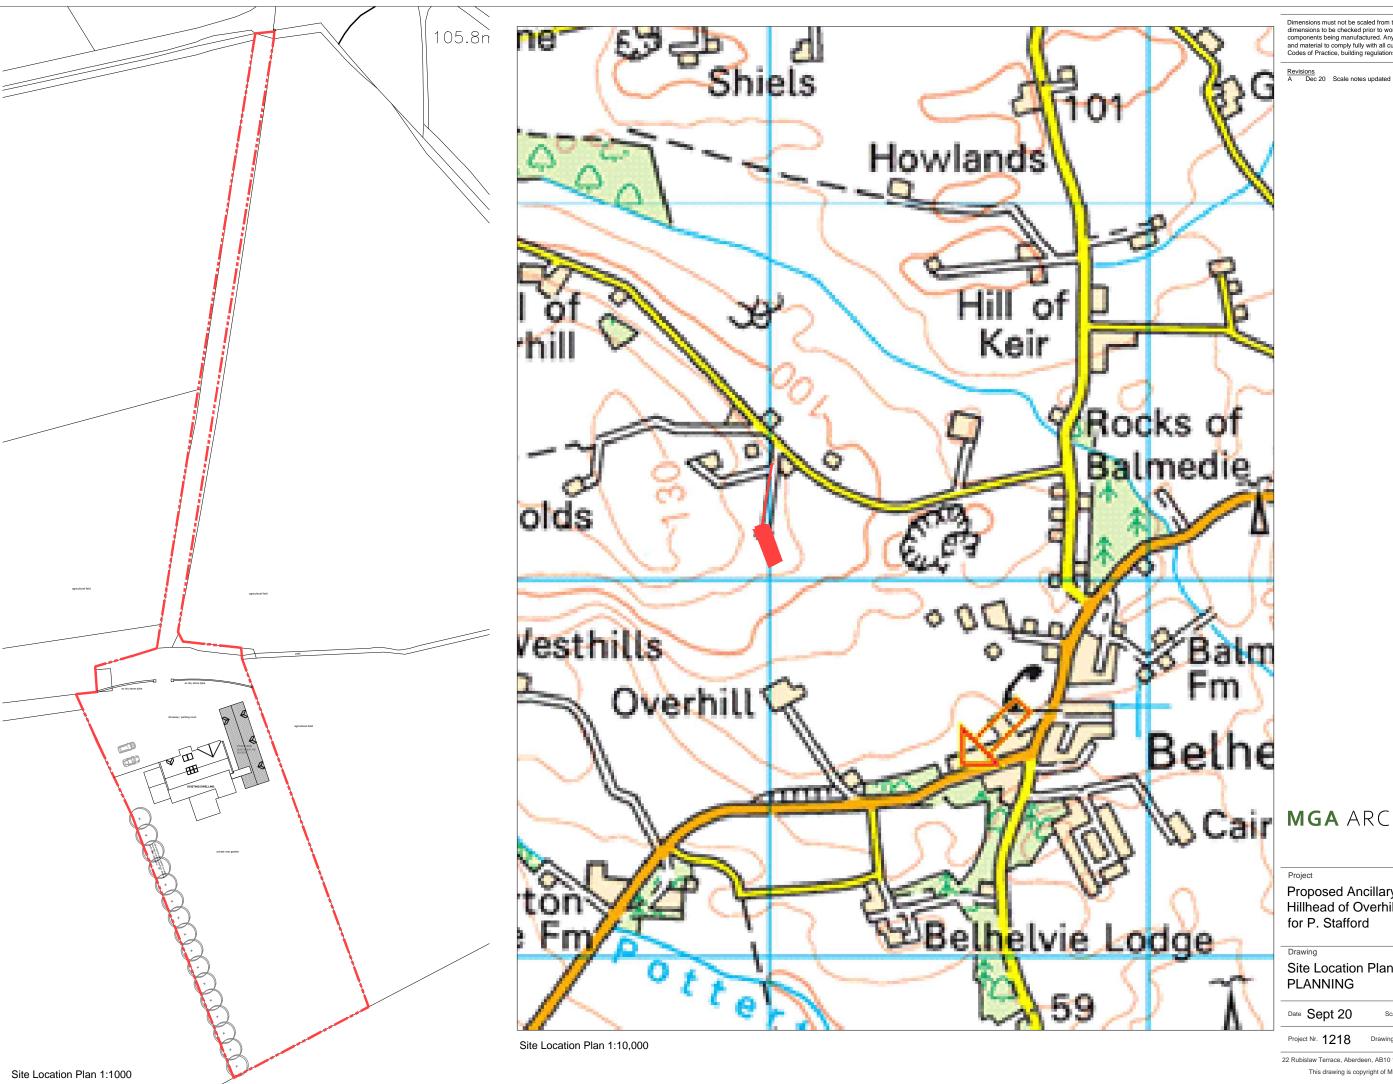

## MGA ARCHITECTURE

Proposed Ancillary building Hillhead of Overhill, Belhelvie for P. Stafford

Site Location Plan **PLANNING** 

Scales As noted @A3

Project Nr. 1218 Drawing Nr. 101

This drawing is copyright of Michael Gilmour Associates Ltd. ©