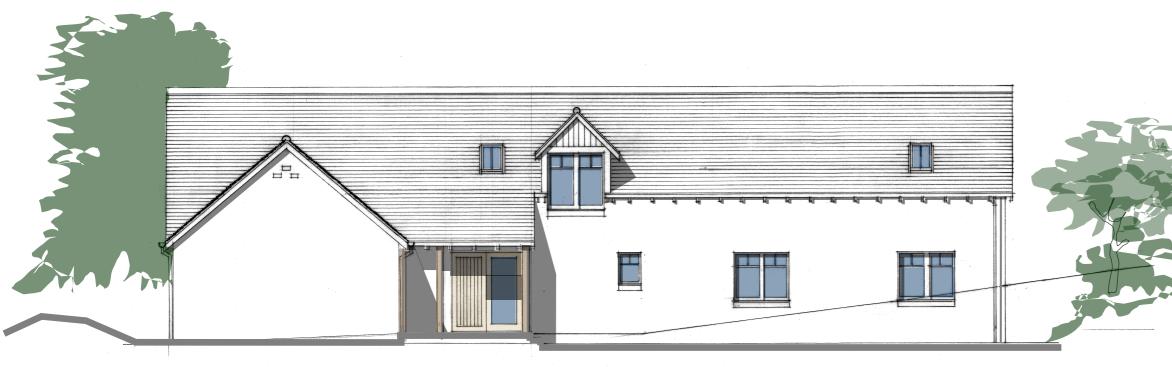

NORTH ELEVATION

WEST ELEVATION

## NOTES

ROOF Natural slating Cupa 3 Spanish slates 8-10mm riven (to match west highland slates) FC vented ridge slate grey Cast iron half round gutters and Cast iron downpipes black painted Overhanging eaves with outriggers at 450mmcc Ext Grade ply fascias

SKLYLIGHTS Velux roof lights with conservation glazing bars

WALLING Lime washed harling

WINDOWS AND DOORS Windows hardwood white painted frames Doors glazed hardwood and ledged braced and battened doors

CANOPY POSTS Pine columns salvaged from existing building

AMENDMENTS

| 01382 (<br>www.ria                                 | 644141/ 07710 720 | AWFORD MACKENZIE ARCHITECT<br>6 Windsor Street DUNDEE DD2 1BP<br>30/crawfordmackenzie@outlook.com<br>ractices/crawford-mackenzie-architect |  |
|----------------------------------------------------|-------------------|--------------------------------------------------------------------------------------------------------------------------------------------|--|
| Client<br>Malcolm Duff                             |                   |                                                                                                                                            |  |
| Malcolm Dun                                        |                   |                                                                                                                                            |  |
| 5                                                  |                   |                                                                                                                                            |  |
| Project                                            |                   |                                                                                                                                            |  |
| Proposed new House at An Teallach Finzean AB31 6NX |                   |                                                                                                                                            |  |
| Drawing                                            | Drawing no        | 534/24                                                                                                                                     |  |
| North and West Elevattions                         | Date              | Dec 2020                                                                                                                                   |  |
|                                                    | Scales            | 1:100 @ A1 1:200@A3                                                                                                                        |  |