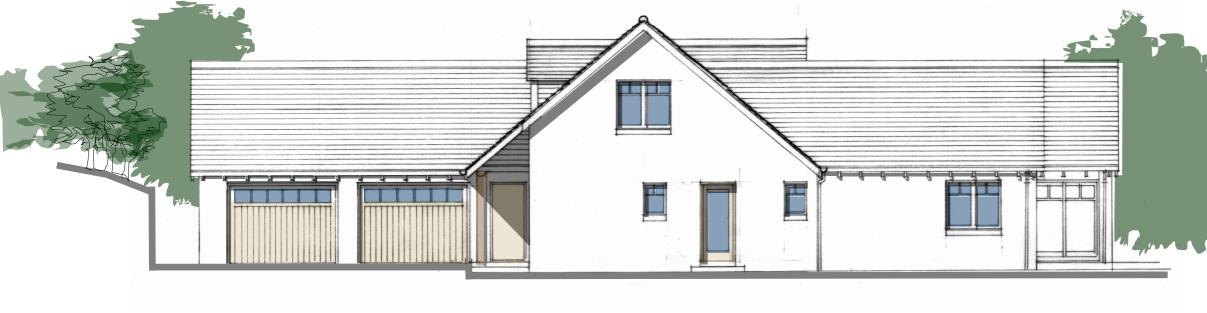

NORTH ELEVATION

WEST ELEVATION

## NOTES

ROOF Natural slating Cupa 3 Spanish slates 8-10mm riven (to match west highland slates) FC vented ridge slate grey Cast iron half round gutters and Cast iron downpipes black painted Overhanging eaves with outriggers at 450mmcc Ext Grade ply fascias

SKLYLIGHTS Velux roof lights with conservation glazing bars

WALLING Lime washed harling

WINDOWS AND DOORS Windows hardwood white painted frames Doors glazed hardwood and ledged braced and battened doors

CANOPY POSTS Pine columns salvaged from existing building

AMENDMENTS

| 01382 (<br>www.ria                                 | 644141/ 07710 720 | AWFORD MACKENZIE ARCHITECT<br>6 Windsor Street DUNDEE DD2 1BP<br>30/crawfordmackenzie@outlook.com<br>ractices/crawford-mackenzie-architect |  |
|----------------------------------------------------|-------------------|--------------------------------------------------------------------------------------------------------------------------------------------|--|
| Client<br>Malcolm Duff                             |                   |                                                                                                                                            |  |
| Malcolm Dun                                        |                   |                                                                                                                                            |  |
| 5                                                  |                   |                                                                                                                                            |  |
| Project                                            |                   |                                                                                                                                            |  |
| Proposed new House at An Teallach Finzean AB31 6NX |                   |                                                                                                                                            |  |
| Drawing                                            | Drawing no        | 534/24                                                                                                                                     |  |
| North and West Elevattions                         | Date              | Dec 2020                                                                                                                                   |  |
|                                                    | Scales            | 1:100 @ A1 1:200@A3                                                                                                                        |  |