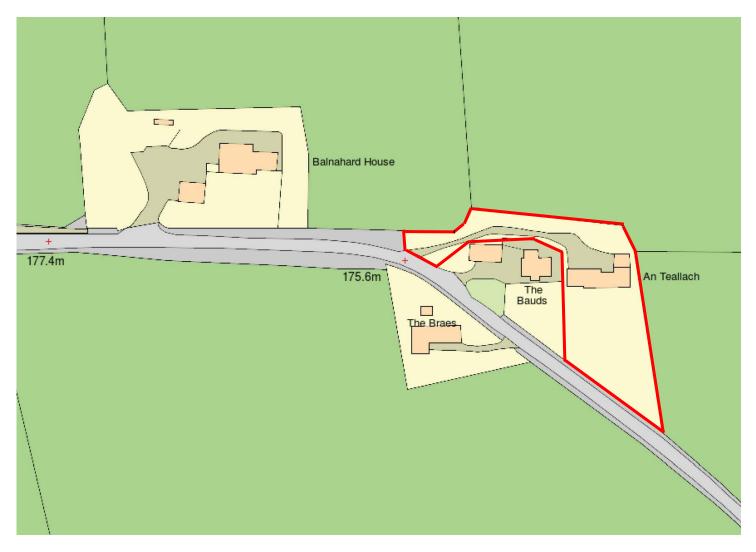

## AN TEALLACH B976 FINZEAN ROAD TO BERRYSLOCH AB31 6NX

## 

Produced from Ordinance Survey digital data and incorporating surveyed revision available © Crown Copyright 2005

Reproduction in whole or part is prohibited without the prior permission of Ordnance Survey

PAPER COPYING LICENCE NUMBER 100062837 CRAWFORD MACKENZIE ARCHITECT

| CRAWFORD MACKENZIE ARCHITECT<br>6 Windsor Street DUNDEE DD2 1BP<br>01382 644141 / 07710 720 030/crawfordmackenzie@outlook.com<br>www.rias.org.uk/directory/practices/crawford-mackenzie-architect |                   |
|---------------------------------------------------------------------------------------------------------------------------------------------------------------------------------------------------|-------------------|
| Client<br>Malcolm Duff                                                                                                                                                                            |                   |
| Project<br>Proposed new house at Finzean Aberdeenshire AB31 6NX                                                                                                                                   |                   |
| Drawing                                                                                                                                                                                           | Drawing no 534/00 |
| Locality Plan                                                                                                                                                                                     | Date Sep 2020     |
|                                                                                                                                                                                                   | Scales            |