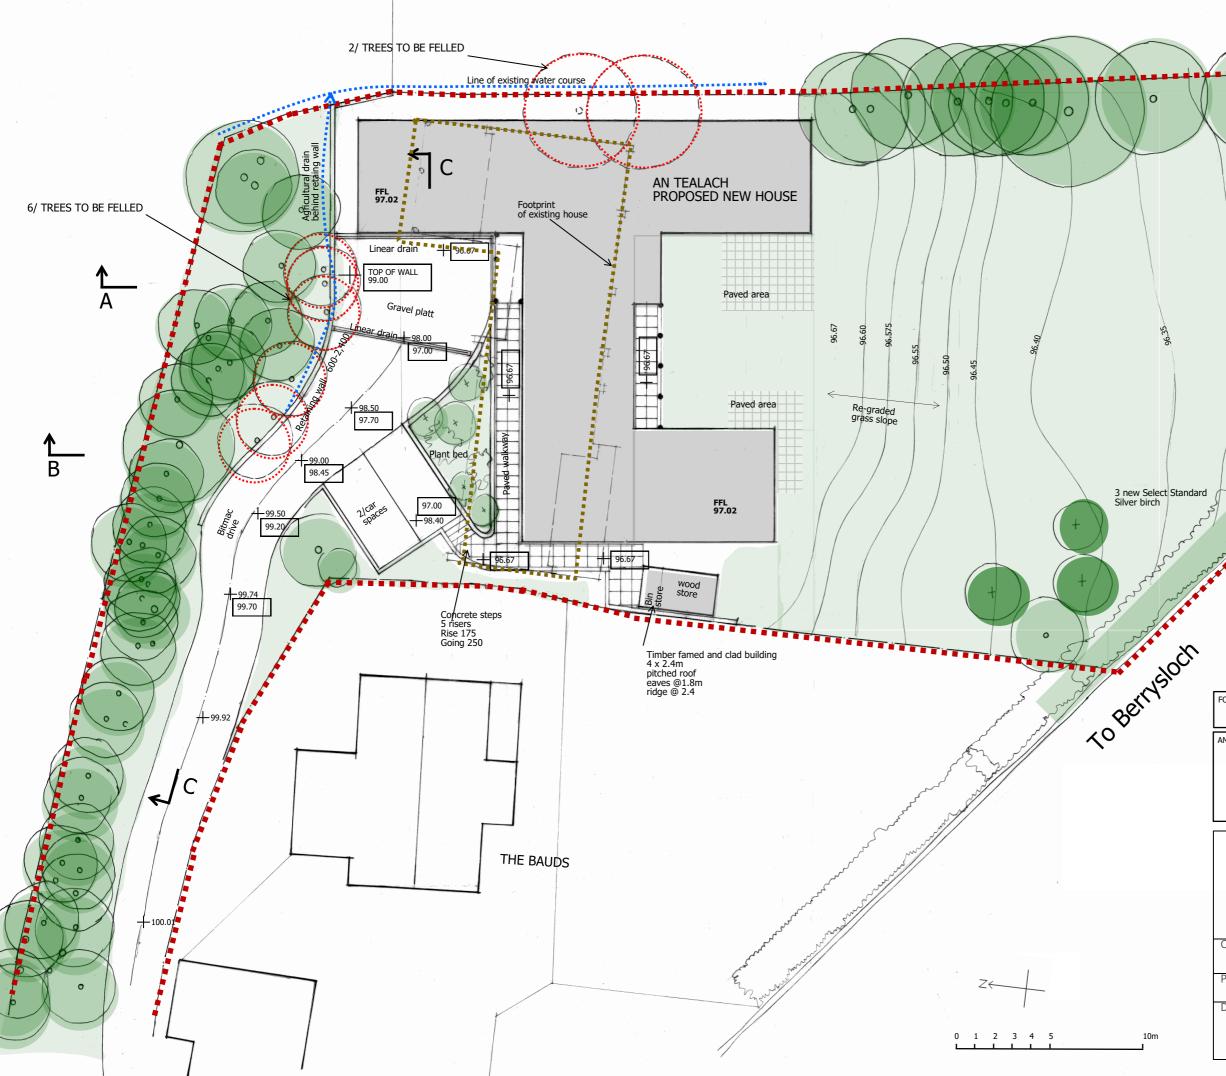

FOR SITE SECTIONS REF DRAWING NO 534/10

AMENDMENTS

 CRAWFORD MACKENZIE ARCHITECT 6 Windsor Street DUDDEE DD2 IBP 01382 643894 / 07710 720 030/crawfordmackenzie@outlook.com www.rias.org.uk/directory/practices/crawford-mackenzie-architect

 Client Malcolm Duff

 Project
 Proposed new House at An Teallach Finzean AB31 6NX

 Drawing
 Drawing no

 Site Layout Plan
 Date

 Dec 2020
 Scales

 1:100 @ A1
 1:200@A3