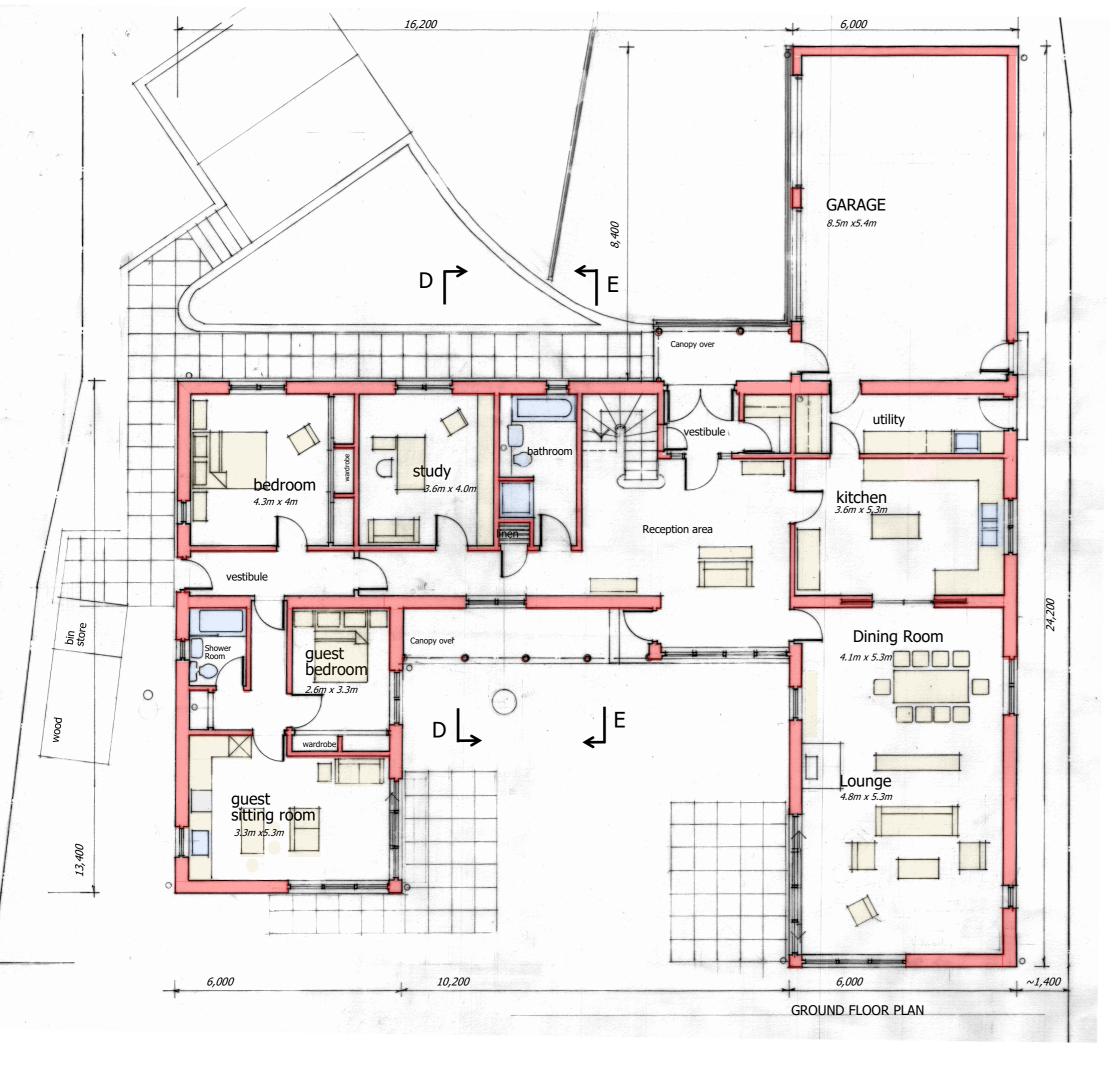

| NOTES                                                            |                                                                                                                                                |
|------------------------------------------------------------------|------------------------------------------------------------------------------------------------------------------------------------------------|
| FC vented ridge slate of<br>Cast iron half round gu              | Spanish slates 8-10mm riven (to match west highland slates)<br>grey<br>itters and Cast iron downpipes black painted<br>h outriggers at 450mmcc |
| SKLYLIGHTS<br>Velux roof lights with o                           | onservation glazing bars                                                                                                                       |
| WALLING<br>Lime washed harling                                   |                                                                                                                                                |
| WINDOWS AND DOOR<br>Windows hardwood wh<br>Doors glazed hardwood |                                                                                                                                                |
| CANOPY POSTS<br>Pine columns salvaged                            | from existing building                                                                                                                         |
|                                                                  |                                                                                                                                                |

Client

Project

Drawing Drawing no 534/21 Date Sep 2020 Scales 1:50 @ A1 1:100 @A3