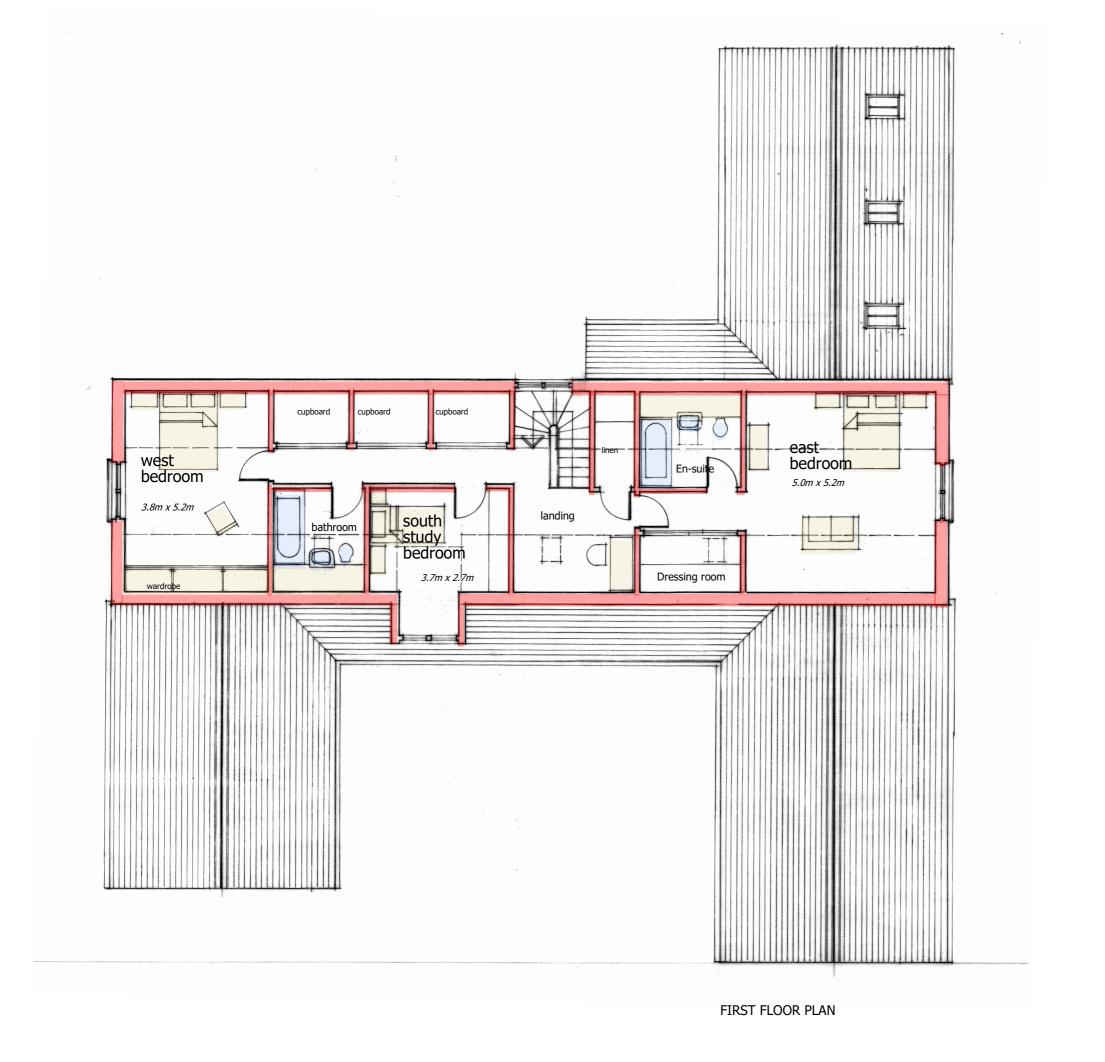

AMENDMENTS

CRAWFORD MACKENZIE ARCHITECT
6 Windsor Street DUNDEE DD2 1BP
01382 644141/ 07710 720 030/crawfordmackenzie@outlook.com
www.rias.org.uk/directory/practices/crawford-mackenzie-architect

| Client Malcolm Duff             |                                    |                     |
|---------------------------------|------------------------------------|---------------------|
| Project Proposed new Ho         | se at An Teallach Finzean AB31 6NX |                     |
| Drawing                         | Drawing no                         | 534/22              |
| First Floor Plan<br>As proposed | Date                               | Dec 2020            |
|                                 | Scales                             | 1:50 @ A1 1:100 @A3 |