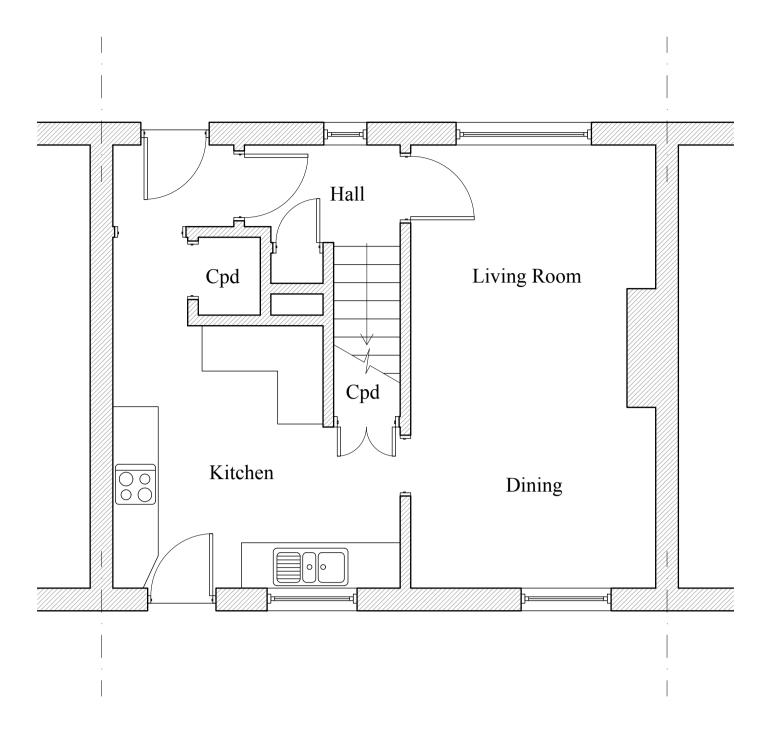

© T-Square. Do not Scale.

Existing Ground Floor Plan. 1:50.

Existing Rear Elevation. 1:50.

Existing First Floor Plan. 1:50.

Existing Cross Section. 1:50.

Proposed Attic Conversion, 20 South Pilmuir Road, Clackmannan. Ms M. Fotheringham.