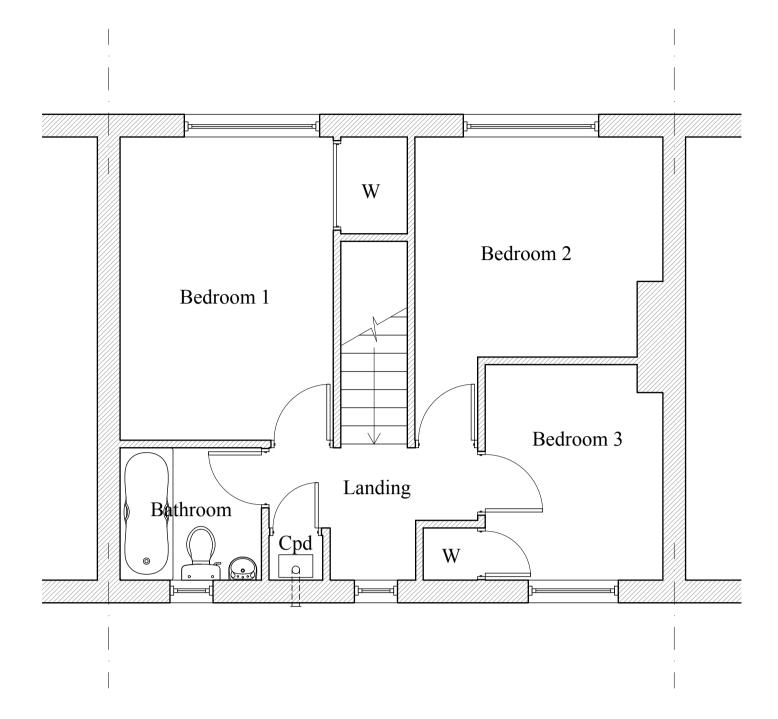

© T-Square. Do not Scale.

Existing Ground Floor Plan. 1:50.

Existing Rear Elevation. 1:50.

Existing First Floor Plan. 1:50.

Existing Cross Section. 1:50.

Proposed Attic Conversion, 20 South Pilmuir Road, Clackmannan. Ms M. Fotheringham.