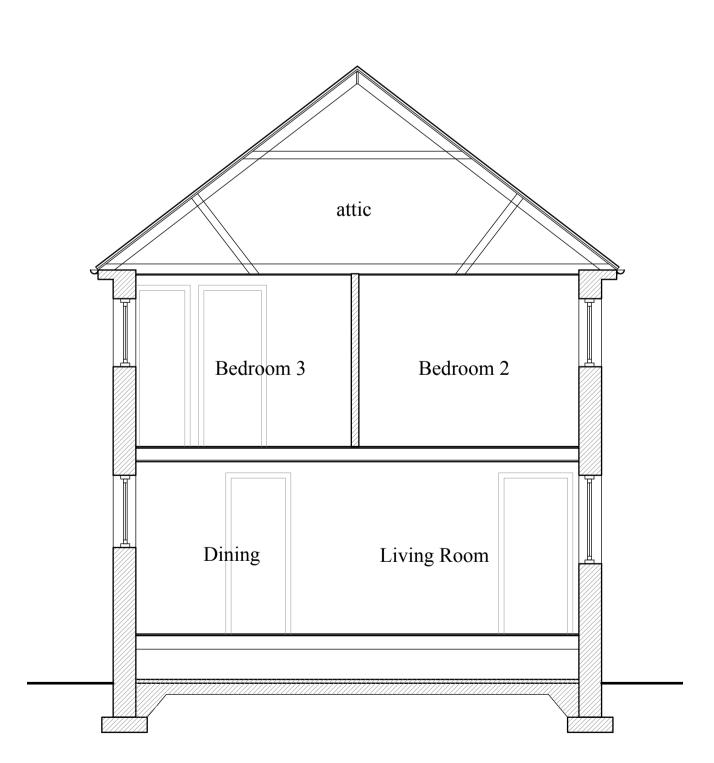

© T-Square. Do not Scale.

Existing Ground Floor Plan. 1:50.

Existing Rear Elevation. 1:50.

Existing First Floor Plan. 1:50.

Existing Cross Section. 1:50.

Proposed Attic Conversion, 20 South Pilmuir Road, Clackmannan. Ms M. Fotheringham.