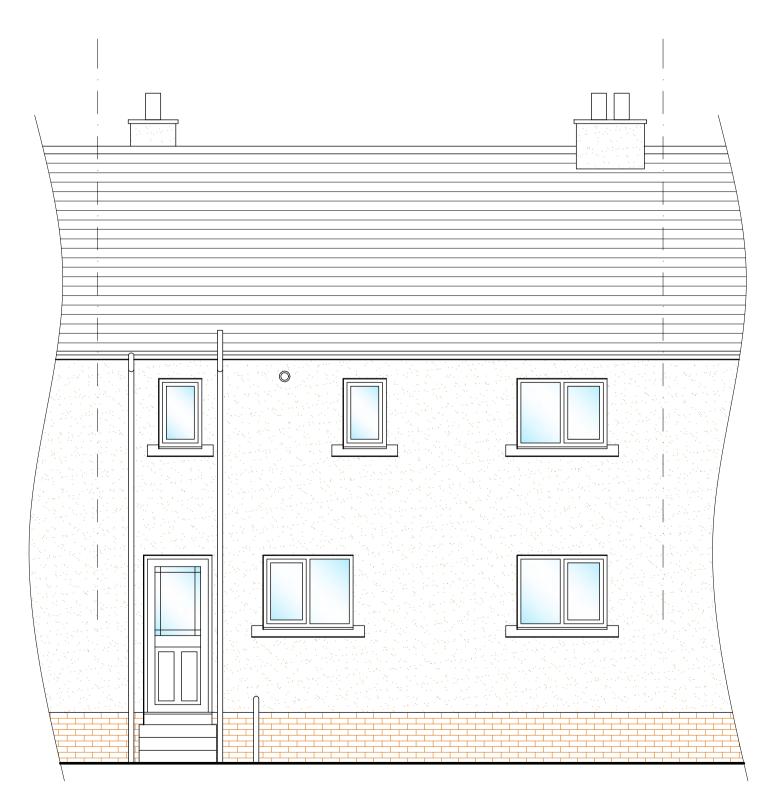

© T-Square. Do not Scale.

Existing Ground Floor Plan. 1:50.

Existing Rear Elevation. 1:50.

Existing First Floor Plan. 1:50.

Existing Cross Section. 1:50.

Proposed Attic Conversion, 20 South Pilmuir Road, Clackmannan. Ms M. Fotheringham.