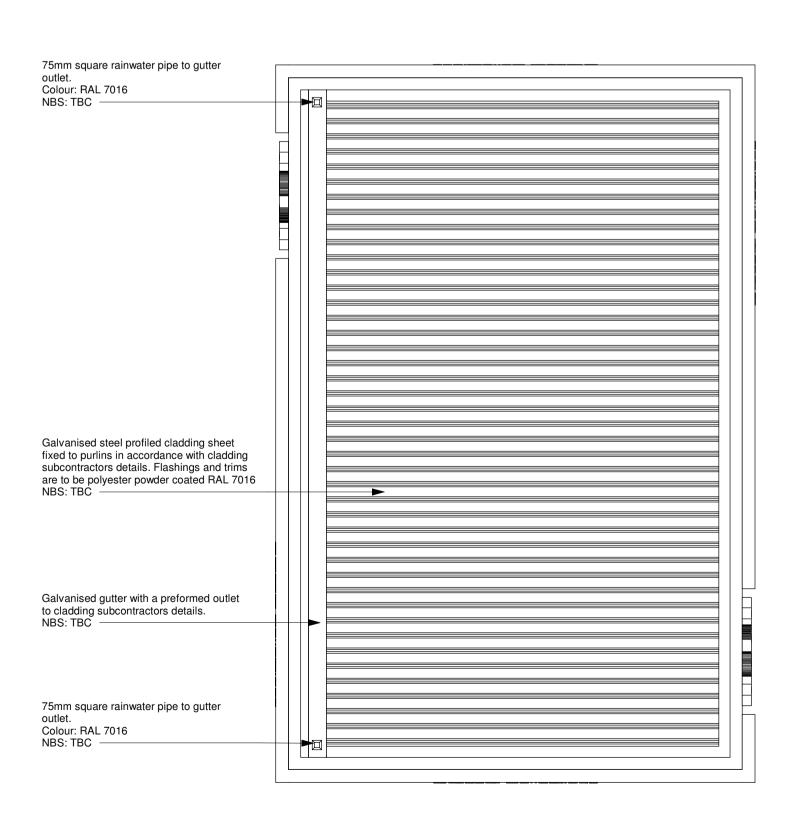

### **South Elevation**



# **North Elevation**

1:50



# Canopy Roof Plan 1:50



### **West Elevation**

1:50



## **East Elevation**

1:50



Canopy Layout Plan



0 1 2 3 4 5m

**Canopy View 1 - Entrance** 



Canopy View 1 - Exit



#### HALLIDAY FRASER MUNRO CHARTERED ARCHITECTS & PLANNING CONSULTANTS

Proposed Relocation of Grocery Collection Canopy, at ASDA Grangemouth

**ASDA Stores Ltd** 

Proposed Grocery Collection Canopy Plans &

Document Reference

Elevations

11958 - HFM - ZZ - XX - DR - A - P(--) 0004

Drawing Status: Planning

1 : 50 - A1 Do not scale this drawing.

Ordnance Survey material is reproduced with the permission of the controller of her Majesty's Stationery Office Crown Copyright reserved.

The copyright of this drawing subsists in Halliday Fraser Munro Itd.

Registered Office: 8 Victoria Street, Aberdeen, AB10 1