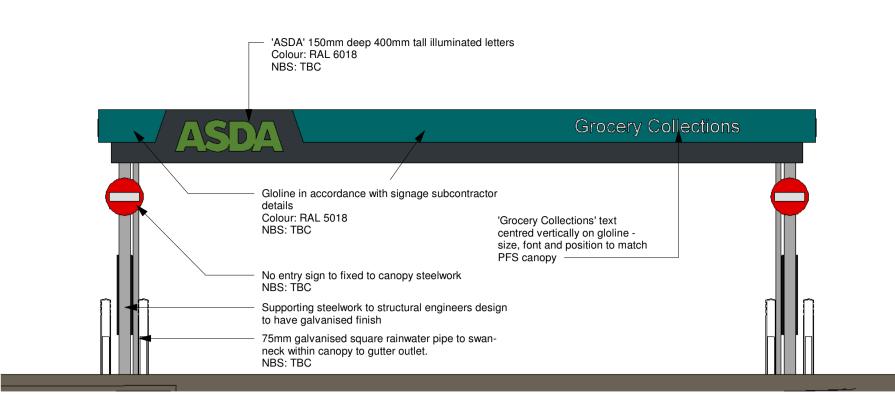

## **East Elevation**

1:50

Canopy Layout Plan

0 1 2 3 4 5m

**Canopy View 1 - Entrance** 

Canopy View 1 - Exit