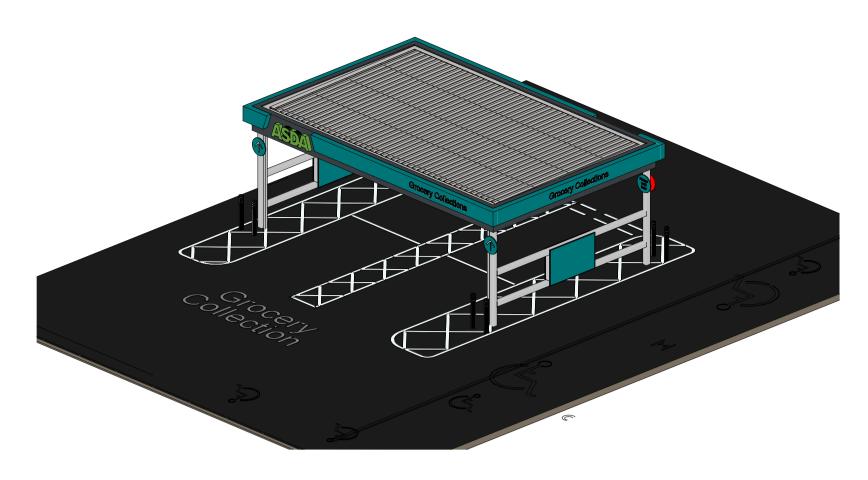

## **East Elevation**

1:50

Canopy Layout Plan

0 1 2 3 4 5m

**Canopy View 1 - Entrance** 

Canopy View 1 - Exit