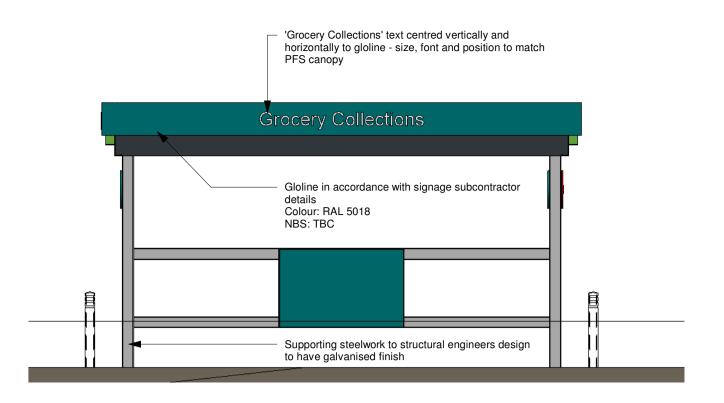

### **South Elevation**



# **North Elevation**

1:50



# Canopy Roof Plan 1:50



### **West Elevation**

1:50



## **East Elevation**

1:50



Canopy Layout Plan



0 1 2 3 4 5m

**Canopy View 1 - Entrance** 



Canopy View 1 - Exit



#### HALLIDAY FRASER MUNRO CHARTERED ARCHITECTS & PLANNING CONSULTANTS

Proposed Relocation of Grocery Collection Canopy, at ASDA Grangemouth

**ASDA Stores Ltd** 

Proposed Grocery Collection Canopy Plans &

Document Reference

Elevations

11958 - HFM - ZZ - XX - DR - A - P(--) 0004

Drawing Status: Planning

1 : 50 - A1 Do not scale this drawing.

Ordnance Survey material is reproduced with the permission of the controller of her Majesty's Stationery Office Crown Copyright reserved.

The copyright of this drawing subsists in Halliday Fraser Munro Itd.

Registered Office: 8 Victoria Street, Aberdeen, AB10 1XB

T: 01224 388 700 E: inf