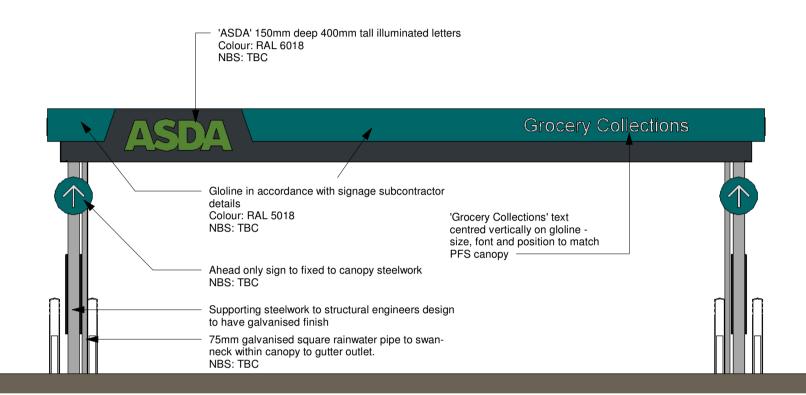

### **South Elevation**



# **North Elevation**

1:50



# Canopy Roof Plan 1:50



### **West Elevation**

1:50



## **East Elevation**

1:50



Canopy Layout Plan



0 1 2 3 4 5m

**Canopy View 1 - Entrance** 



Canopy View 1 - Exit



#### HALLIDAY FRASER MUNRO CHARTERED ARCHITECTS & PLANNING CONSULTANTS

Proposed Relocation of Grocery Collection Canopy, at ASDA Grangemouth

**ASDA Stores Ltd** 

Proposed Grocery Collection Canopy Plans &

Document Reference

Elevations

11958 - HFM - ZZ - XX - DR - A - P(--) 0004

Drawing Status: Planning

1 : 50 - A1 Do not scale this drawing.

Ordnance Survey material is reproduced with the permission of the controller of her Majesty's Stationery Office Crown Copyright reserved.

The copyright of this drawing subsists in Halliday Fraser Munro Itd.

Registered Office: 8 Vi