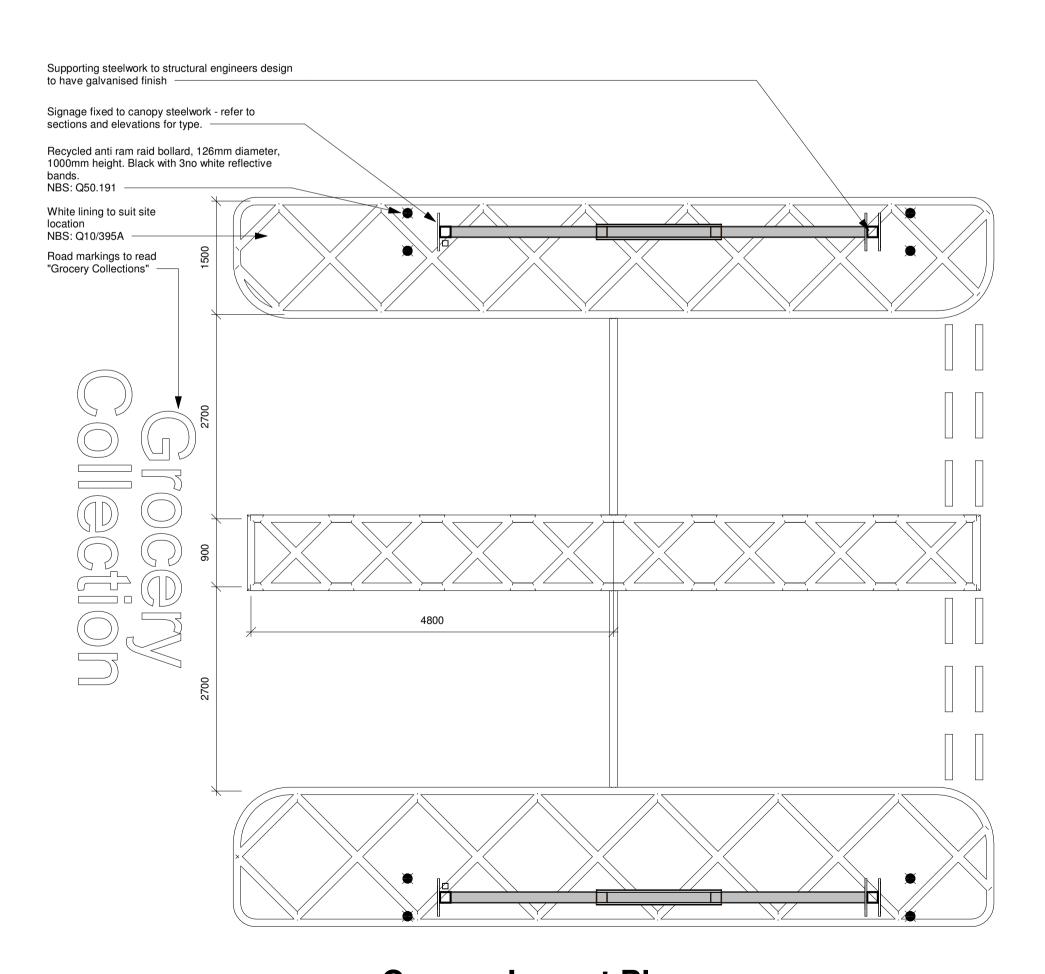

# Canopy Roof Plan 1:50

## **East Elevation**

1:50

Canopy Layout Plan

0 1 2 3 4 5m

**Canopy View 1 - Entrance** 

Canopy View 1 - Exit