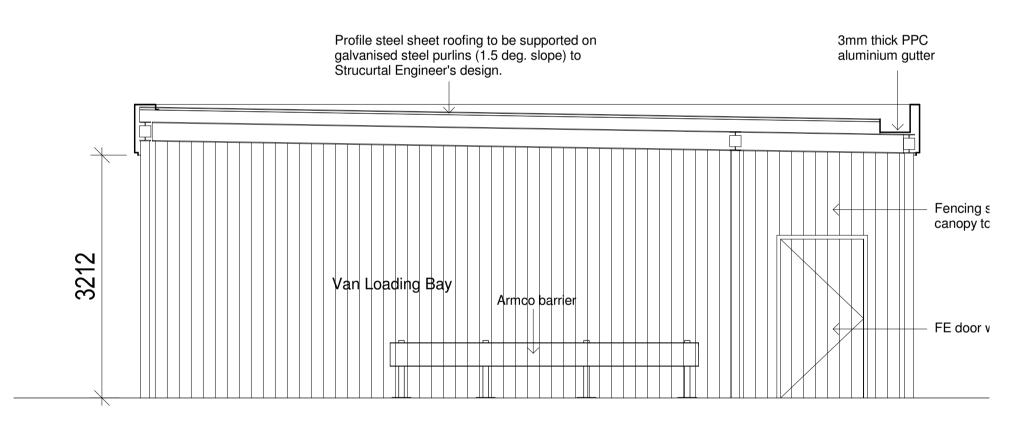

Existing HS Canopy Front Elevation
1:50

Existing HS Canopy Side Elevation

1:50

Existing HS Canopy Rear Elevation

1:50

Proposed HS Canopy Extension Front Elevation
1:50

**Proposed HS Canopy Extension Side Elevation** 1:50