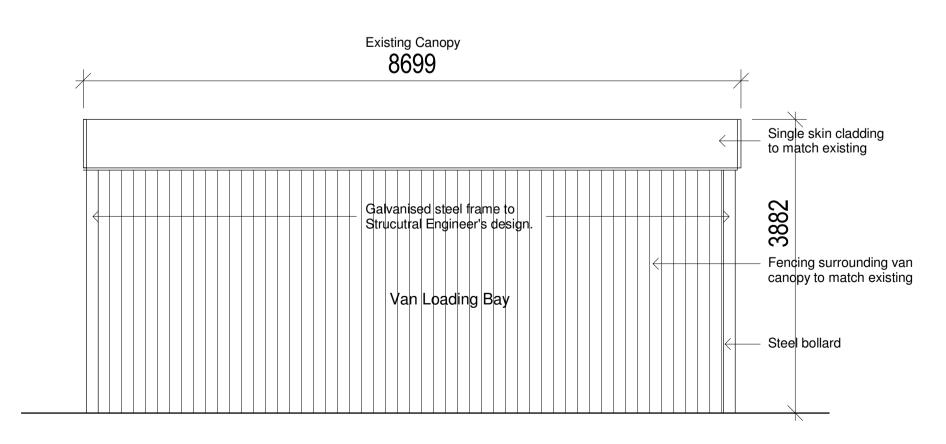

Existing HS Canopy Front Elevation
1:50

Existing HS Canopy Side Elevation

1:50

Existing HS Canopy Rear Elevation

1:50

Proposed HS Canopy Extension Front Elevation
1:50

**Proposed HS Canopy Extension Side Elevation** 1:50