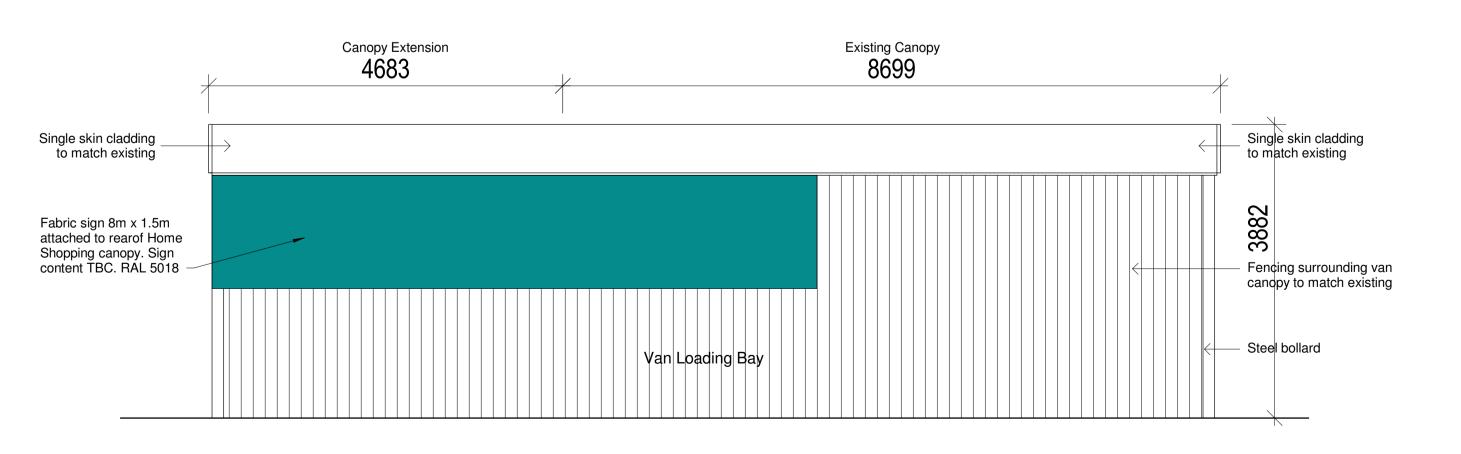

Existing HS Canopy Front Elevation
1:50

Existing HS Canopy Side Elevation

1:50

Existing HS Canopy Rear Elevation

1:50

Proposed HS Canopy Extension Front Elevation
1:50

**Proposed HS Canopy Extension Side Elevation** 1:50

Proposed HS Canopy Extension Rear Elevation
1:50

| Project: Proposed Installation of Groat ASDA Grangemouth                        | ocery Collection Canopy,            |
|---------------------------------------------------------------------------------|-------------------------------------|
| Client: ASDA Stores Ltd                                                         | ASDA                                |
| Title:<br>Existing Home Shopping Va<br>Van Canopy Extension                     | an Canopy & Proposed                |
| Document Reference   Identification / Location                                  | ,,,,                                |
| Drawing Status: Planning                                                        | Revisio                             |
| Scale:<br>1:50-                                                                 | Date<br>12/17/20                    |
| Do not scale this drawing.                                                      |                                     |
| Ordnance Survey material is reproduced her Majesty's Stationery Office Crown Co |                                     |
| The copyright of this drawing subsists in                                       | Halliday Fraser Munro Itd.          |
| Registered Office:                                                              | T: 01224 388 70<br>E: info@hfm.co.u |
| 8 Victoria Street,<br>Aberdeen, AB10 1XB                                        | W: hfm.co.u                         |