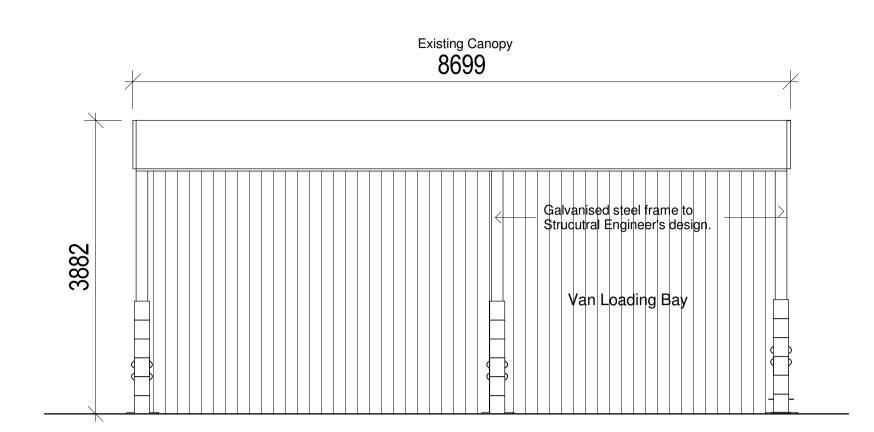

Existing HS Canopy Front Elevation
1:50

Existing HS Canopy Side Elevation

1:50

Existing HS Canopy Rear Elevation

1:50

Proposed HS Canopy Extension Front Elevation
1:50

**Proposed HS Canopy Extension Side Elevation** 1:50