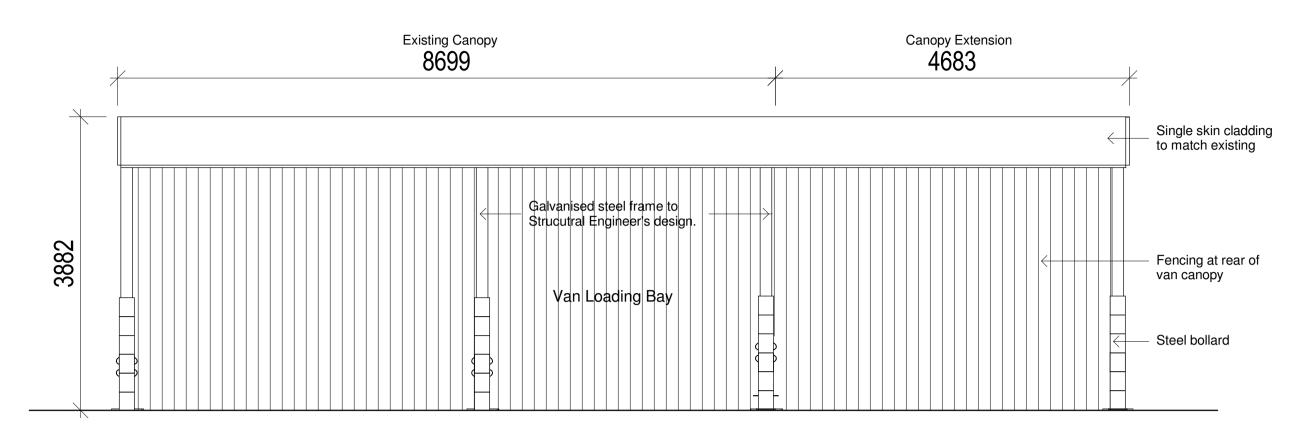

Existing HS Canopy Front Elevation
1:50

Existing HS Canopy Side Elevation

1:50

Existing HS Canopy Rear Elevation

1:50

Proposed HS Canopy Extension Front Elevation
1:50

**Proposed HS Canopy Extension Side Elevation** 1:50

Proposed HS Canopy Extension Rear Elevation
1:50

| Project: Proposed Installation of Groat ASDA Grangemouth                        | ocery Collection Canopy,            |
|---------------------------------------------------------------------------------|-------------------------------------|
| Client: ASDA Stores Ltd                                                         | ASDA                                |
| Title:<br>Existing Home Shopping Va<br>Van Canopy Extension                     | an Canopy & Proposed                |
| Document Reference   Identification / Location                                  | ,,,,                                |
| Drawing Status: Planning                                                        | Revisio                             |
| Scale:<br>1:50-                                                                 | Date<br>12/17/20                    |
| Do not scale this drawing.                                                      |                                     |
| Ordnance Survey material is reproduced her Majesty's Stationery Office Crown Co |                                     |
| The copyright of this drawing subsists in                                       | Halliday Fraser Munro Itd.          |
| Registered Office:                                                              | T: 01224 388 70<br>E: info@hfm.co.u |
| 8 Victoria Street,<br>Aberdeen, AB10 1XB                                        | W: hfm.co.u                         |