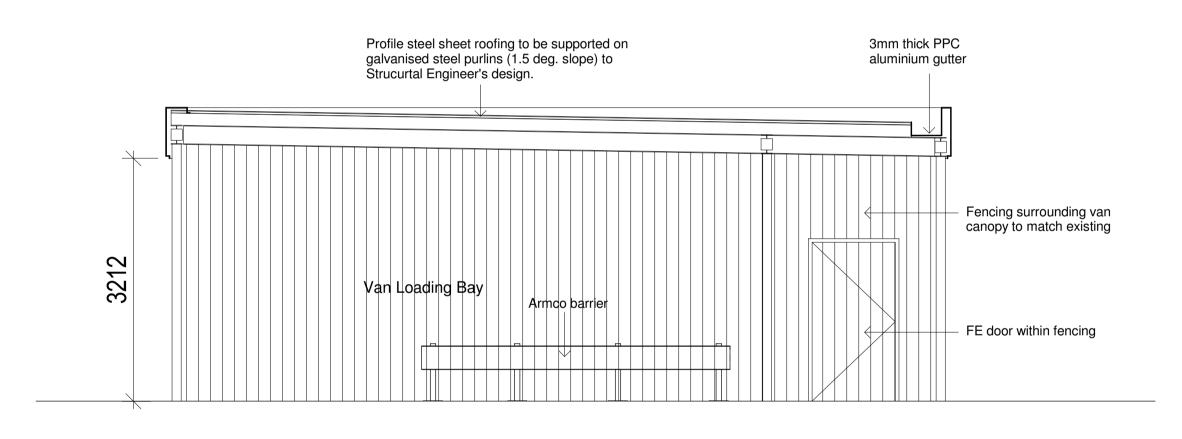

Existing HS Canopy Front Elevation
1:50

Existing HS Canopy Side Elevation

1:50

Existing HS Canopy Rear Elevation

1:50

Proposed HS Canopy Extension Front Elevation
1:50

**Proposed HS Canopy Extension Side Elevation** 1:50

Proposed HS Canopy Extension Rear Elevation
1:50

| Project: Proposed Installation of Groat ASDA Grangemouth                        | ocery Collection Canopy,            |
|---------------------------------------------------------------------------------|-------------------------------------|
| Client: ASDA Stores Ltd                                                         | ASDA                                |
| Title:<br>Existing Home Shopping Va<br>Van Canopy Extension                     | an Canopy & Proposed                |
| Document Reference   Identification / Location                                  | ,,,,                                |
| Drawing Status: Planning                                                        | Revisio                             |
| Scale:<br>1:50-                                                                 | Date<br>12/17/20                    |
| Do not scale this drawing.                                                      |                                     |
| Ordnance Survey material is reproduced her Majesty's Stationery Office Crown Co |                                     |
| The copyright of this drawing subsists in                                       | Halliday Fraser Munro Itd.          |
| Registered Office:                                                              | T: 01224 388 70<br>E: info@hfm.co.u |
| 8 Victoria Street,<br>Aberdeen, AB10 1XB                                        | W: hfm.co.u                         |