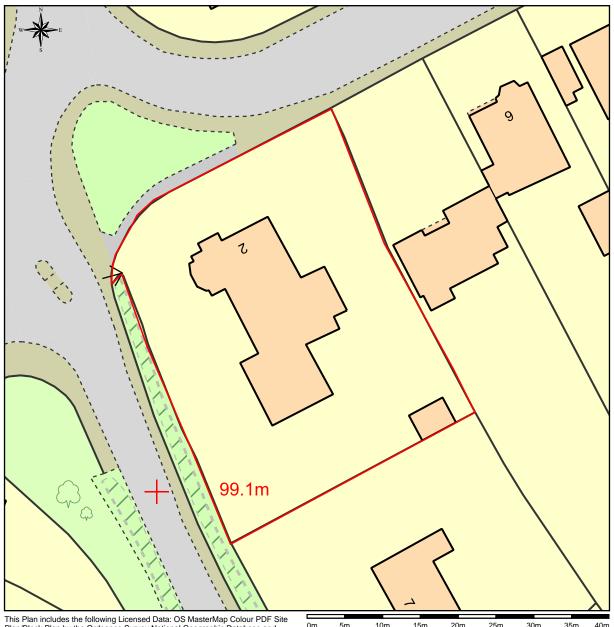

## **ELIZABETH HOUSE, 2 CHURCH HILL AVENUE, MANSFIELD**

This Plan includes the following Licensed Data: OS MasterMap Colour PDF Site Plan/Block Plan by the Ordnance Survey National Geographic Database and incorporating surveyed revision available at the date of production. Reproduction in whole or in part is prohibited without the prior permission of Ordnance Survey. The representation of a road, track or path is no evidence of a right of way. The representation of features, as lines is no evidence of a property boundary. © Crown copyright and database rights, 2021. Ordnance Survey 0100031673

Scale: 1:500, paper size: A4

SITE PLAN