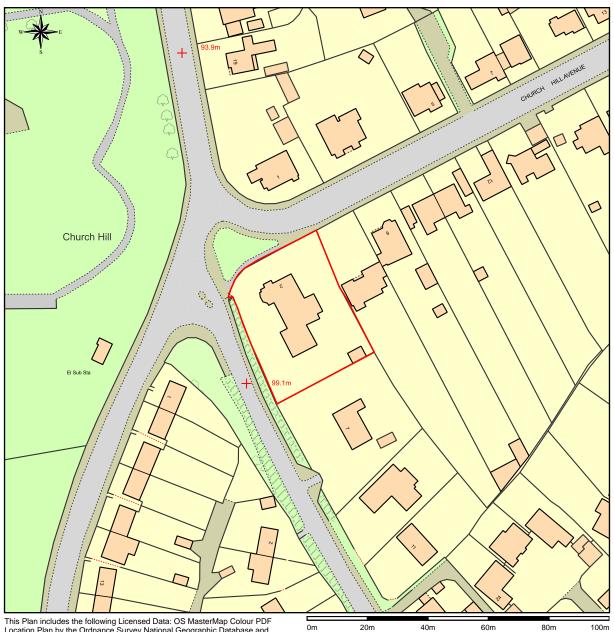

## **ELIZABETH HOUSE, 2 CHURCH HILL AVENUE, MANSFIELD NG19 9JU**

This Plan includes the following Licensed Data: OS MasterMap Colour PDF Location Plan by the Ordnance Survey National Geographic Database and incorporating surveyed revision available at the date of production. Reproduction in whole or in part is prohibited without the prior permission of Ordnance Survey. The representation of a road, track or path is no evidence of a right of way. The representation of features, as lines is no evidence of a property boundary. © Crown copyright and database rights, 2021. Ordnance Survey 0100031673

Scale: 1:1250, paper size: A4

LOCATION PLAN