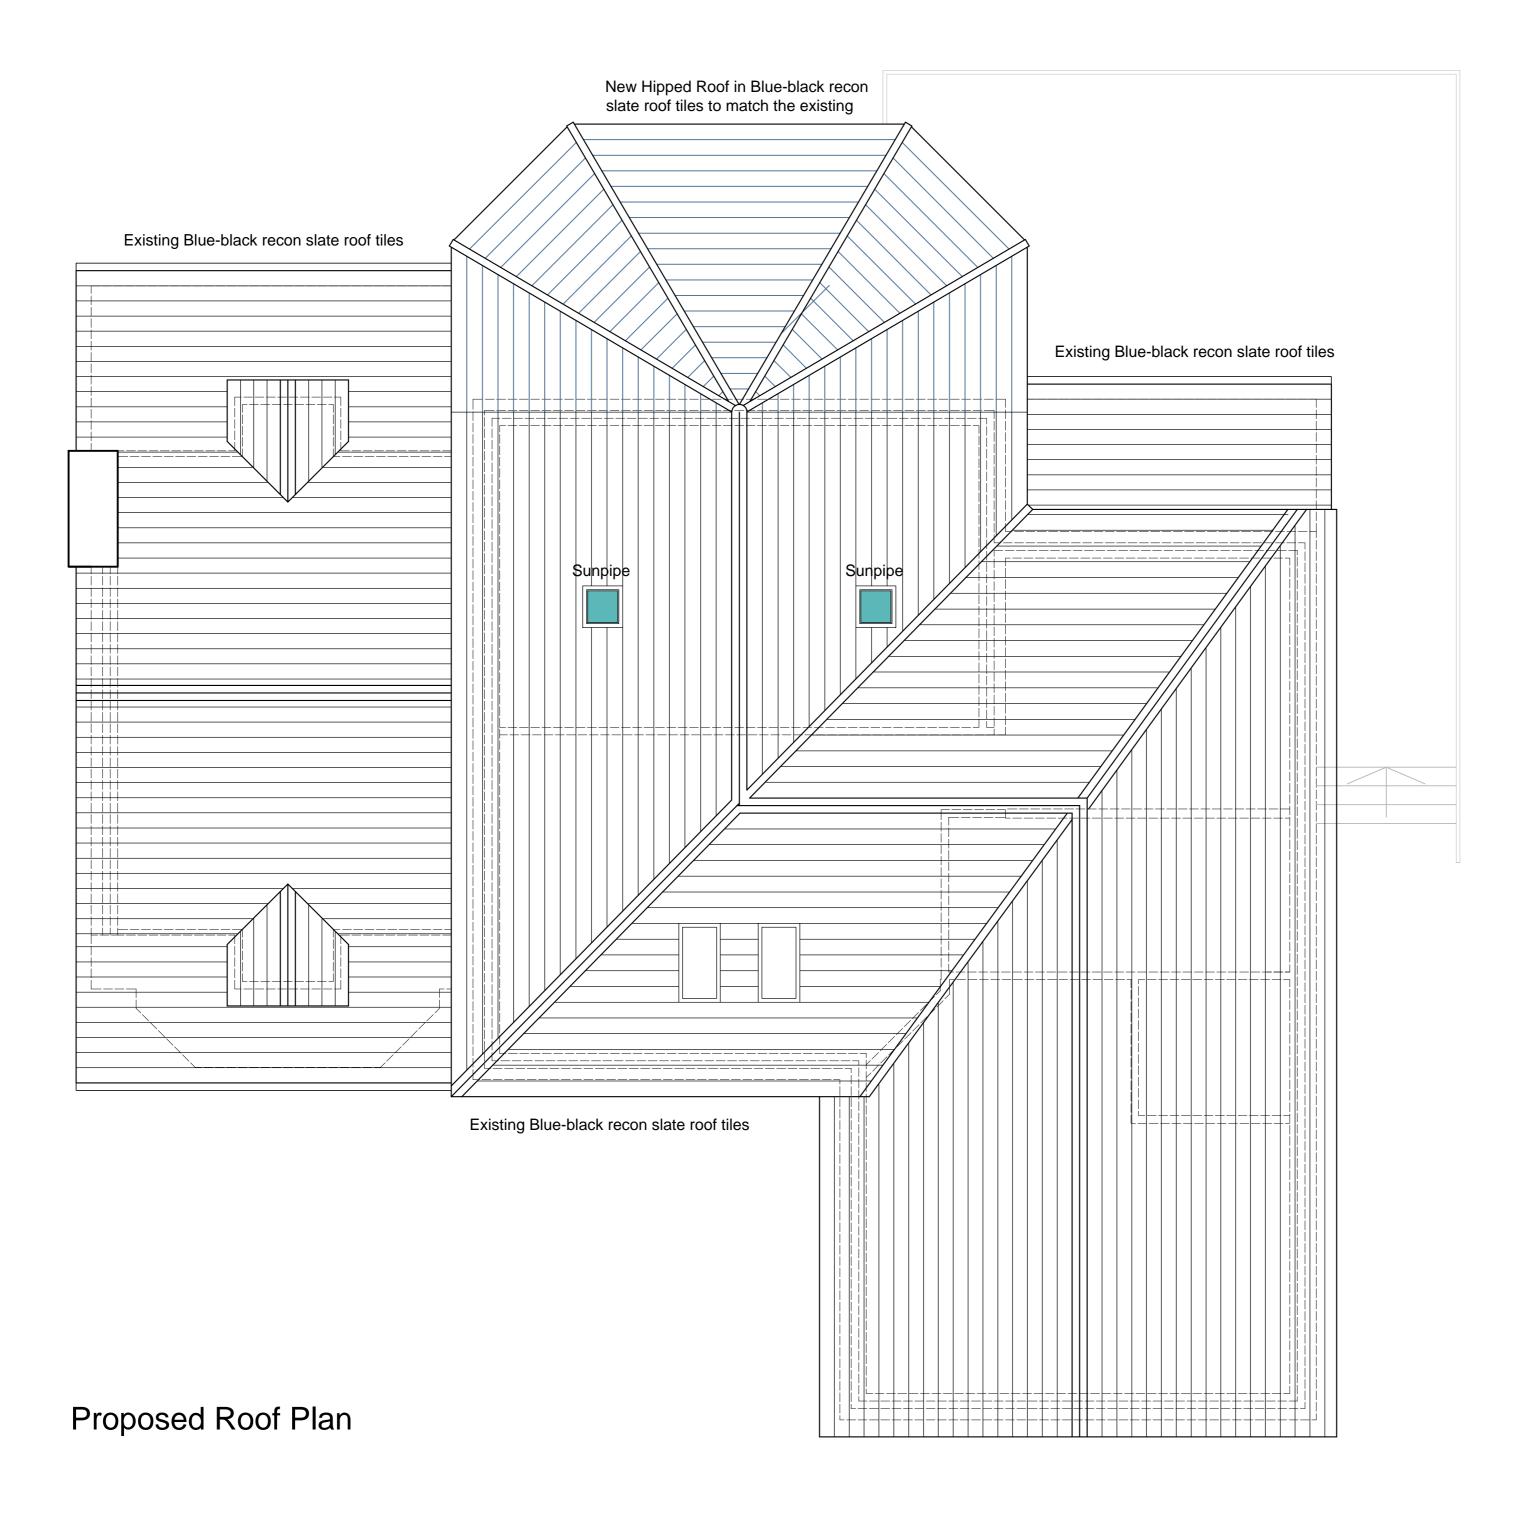

Existing Conservatory removed and replaced with masonry and

## NOTES

- This drawing is copyright. No unauthorised copying of drawing without the express permission of the architect.
- Do not scale from prints. Use figure dimensions only.
- Contractors to check all dimensions on site prior to commencement of works.
- All works to be carried out in accordance with current statutory Health and Safety Regulations.
- This drawing is to be read in conjunction with all relevant consultants' and / or specialists' drawings / documents and any discrepancies or variations are to be notified to the architect before affected work commences.

REV. AMENDMENTS DATE