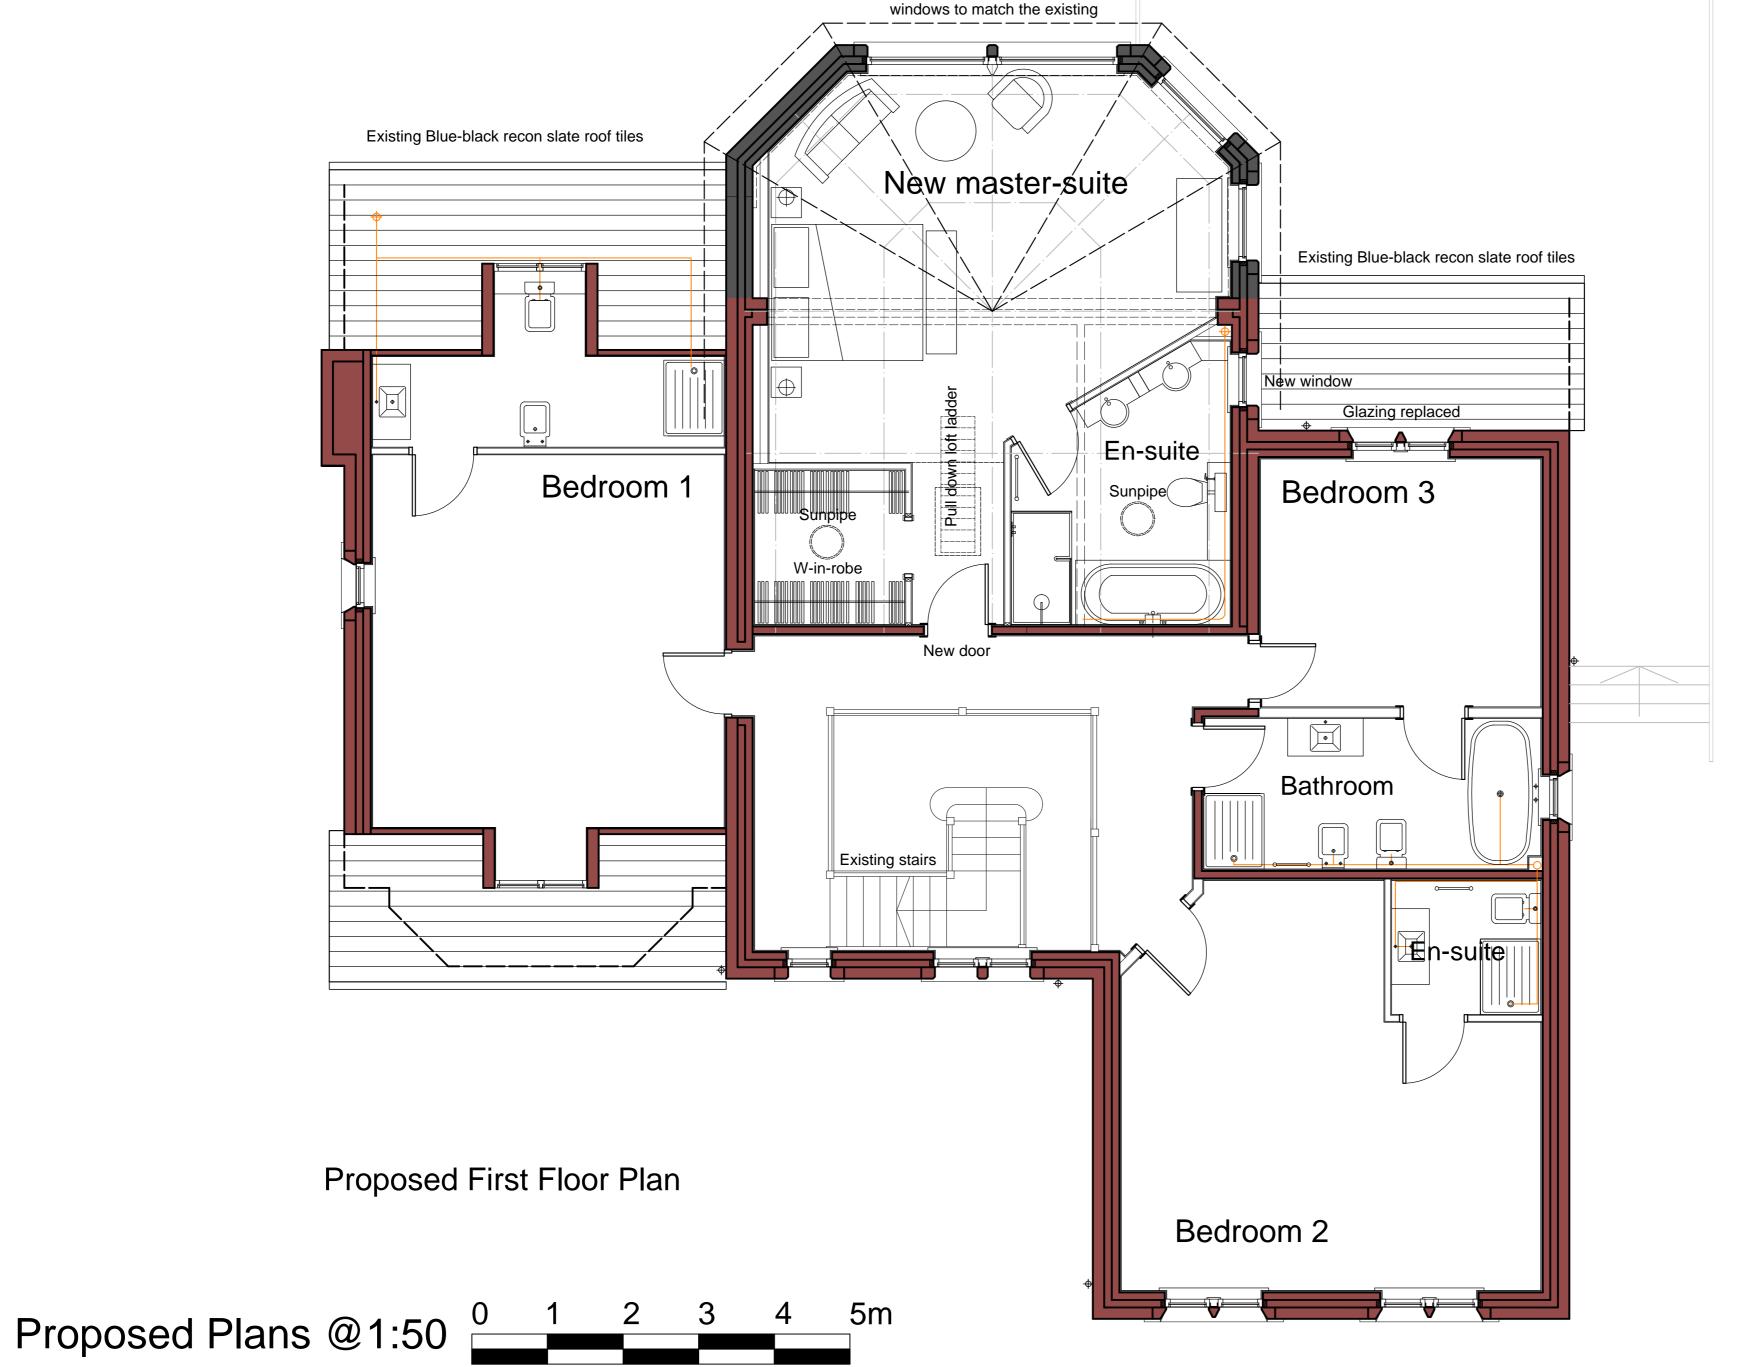

Existing Conservatory removed and replaced with masonry and

## NOTES

- This drawing is copyright. No unauthorised copying of drawing without the express permission of the architect.
- Do not scale from prints. Use figure dimensions only.
- Contractors to check all dimensions on site prior to commencement of works.
- All works to be carried out in accordance with current statutory Health and Safety Regulations.
- This drawing is to be read in conjunction with all relevant consultants' and / or specialists' drawings / documents and any discrepancies or variations are to be notified to the architect before affected work commences.

REV. AMENDMENTS DATE