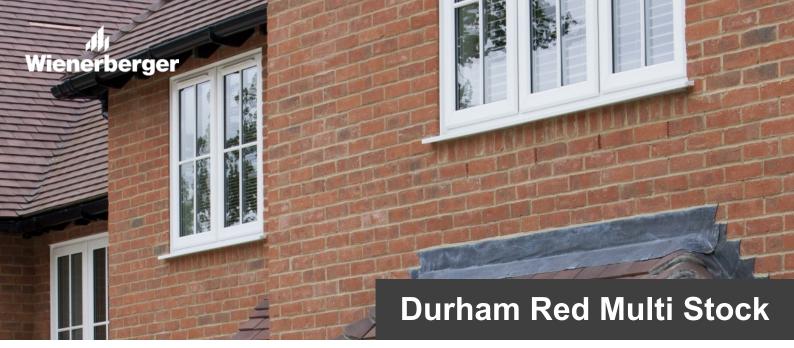

## **Product Technical Information Sheet**

| Wienerberger Code                | 24240440               |
|----------------------------------|------------------------|
| Production Plant                 | Todhills               |
| Manufacture                      | Soft Mud Moulded Stock |
| Configuration                    | Frogged                |
| Colour                           | Red                    |
| Appearance                       | Flat                   |
| Work Size (mm)                   | 215 x 102.5 x 65mm     |
| Pack Quantity                    | 500 No.                |
| Individual Dry Brick Weight (kg) | 2.3                    |