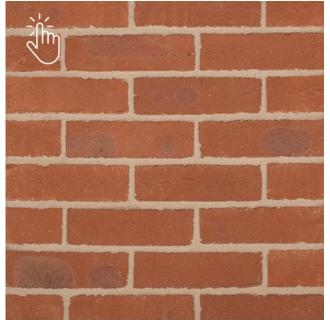

## **Product Technical Information Sheet**

| Wienerberger Code                | 24240440               |
|----------------------------------|------------------------|
| Production Plant                 | Todhills               |
| Manufacture                      | Soft Mud Moulded Stock |
| Configuration                    | Frogged                |
| Colour                           | Red                    |
| Appearance                       | Flat                   |
| Work Size (mm)                   | 215 x 102.5 x 65mm     |
| Pack Quantity                    | 500 No.                |
| Individual Dry Brick Weight (kg) | 2.3                    |