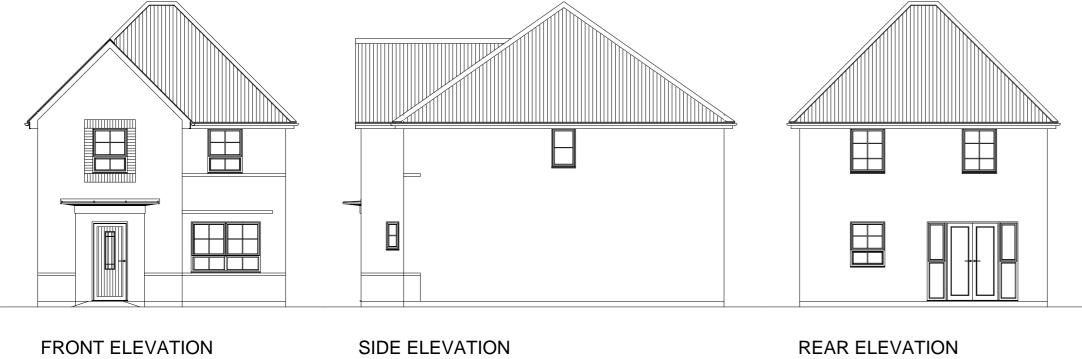

## KINGSLEY (AS)

## GROUND FLOOR PLAN









SIDE ELEVATION

## BDW-STD-HT-3087





Do not scale off this drawing - Only figured dimensions to be taken from this drawing. Drawings based on Ordnance Survey and/or existing record drawings - Design and Drawing content subject to Site Survey, Structural Survey, Site Investigations, Planning and Statutory Requirements and Approvals. Authorised reproduction from Ordnance Survey Map with permission of the Controller of Her Majesty's Stationery Office. Crown Copyright reserved.

CLIENT: BARRATT & DAVID WILSON HOMES SCALE @ A2: 1:100

DATE:

JULY 2019

14 MARINER COURT / CALDER PARK / WAKEFIELD / WF4 3FL 01924 383322 / www.jrpassoc.co.uk / info@jrpassoc.co.uk jrpassociates is a trading style of John R Paley Associates Limited