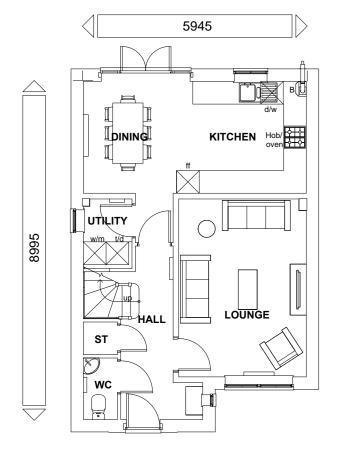

## KINGSLEY (AS)

## GROUND FLOOR PLAN









SIDE ELEVATION

## BDW-STD-HT-3087





Do not scale off this drawing - Only figured dimensions to be taken from this drawing. Drawings based on Ordnance Survey and/or existing record drawings - Design and Drawing content subject to Site Survey, Structural Survey, Site Investigations, Planning and Statutory Requirements and Approvals. Authorised reproduction from Ordnance Survey Map with permission of the Controller of Her Majesty's Stationery Office. Crown Copyright reserved.

CLIENT: BARRATT & DAVID WILSON HOMES SCALE @ A2: 1:100

DATE:

JULY 2019

14 MARINER COURT / CALDER PARK / WAKEFIELD / WF4 3FL 01924 383322 / www.jrpassoc.co.uk / info@jrpassoc.co.uk jrpassociates is a trading style of John R Paley Associates Limited