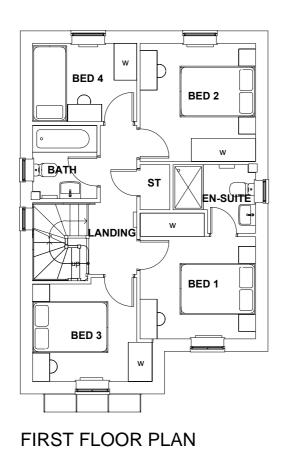

## KINGSLEY (AS)

## GROUND FLOOR PLAN









SIDE ELEVATION

## BDW-STD-HT-3087





Do not scale off this drawing - Only figured dimensions to be taken from this drawing. Drawings based on Ordnance Survey and/or existing record drawings - Design and Drawing content subject to Site Survey, Structural Survey, Site Investigations, Planning and Statutory Requirements and Approvals. Authorised reproduction from Ordnance Survey Map with permission of the Controller of Her Majesty's Stationery Office. Crown Copyright reserved.

CLIENT: BARRATT & DAVID WILSON HOMES SCALE @ A2: 1:100

DATE:

JULY 2019

14 MARINER COURT / CALDER PARK / WAKEFIELD / WF4 3FL 01924 383322 / www.jrpassoc.co.uk / info@jrpassoc.co.uk jrpassociates is a trading style of John R Paley Associates Limited