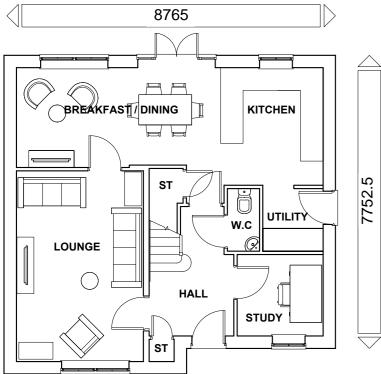

## RADLEIGH (OP)

## GROUND FLOOR PLAN



## FIRST FLOOR PLAN







SIDE ELEVATION

REAR ELEVATION



SIDE ELEVATION

## BDW-STD-HT-2017

ARCHITECTURE | PLANNING | LANDSCAPE



Do not scale off this drawing - Only figured dimensions to be taken from this drawing. Drawings based on Ordnance Survey and/or existing record drawings - Design and Drawing content subject to Site Survey, Structural Survey, Site Investigations, Planning and Statutory Requirements and Approvals. Authorised reproduction from Ordnance Survey Map with permission of the Controller of Her Majesty's Stationery Office. Crown Copyright reserved.

CLIENT: BARRATT & DAVID WILSON HOMES SCALE @ A2: 1:100

DATE: JAN 2019

14 MARINER COURT / CALDER PARK / WAKEFIELD / WF4 3FL 01924 383322 / www.jrpassoc.co.uk / info@jrpassoc.co.uk jrpassociates is a trading style of Jo