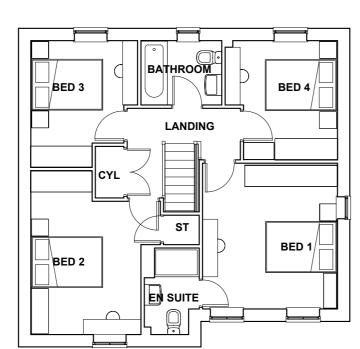

## RADLEIGH (OP)

## GROUND FLOOR PLAN



## FIRST FLOOR PLAN







SIDE ELEVATION

REAR ELEVATION



SIDE ELEVATION

## BDW-STD-HT-2017

ARCHITECTURE | PLANNING | LANDSCAPE



Do not scale off this drawing - Only figured dimensions to be taken from this drawing. Drawings based on Ordnance Survey and/or existing record drawings - Design and Drawing content subject to Site Survey, Structural Survey, Site Investigations, Planning and Statutory Requirements and Approvals. Authorised reproduction from Ordnance Survey Map with permission of the Controller of Her Majesty's Stationery Office. Crown Copyright reserved.

CLIENT: BARRATT & DAVID WILSON HOMES SCALE @ A2: 1:100

DATE: JAN 2019

14 MARINER COURT / CALDER PARK / WAKEFIELD / WF4 3FL 01924 383322 / www.jrpassoc.co.uk / info@jrpassoc.co.uk jrpassociates is a trading style of John R Paley Associates L