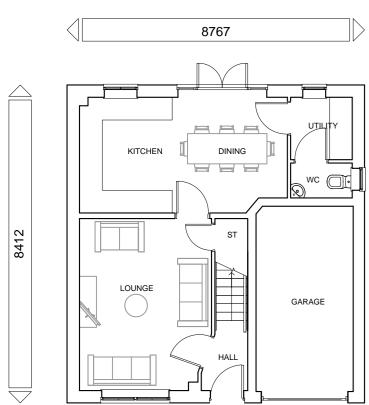

## WINDERMERE (OP)

## **GROUND FLOOR PLAN**





FIRST FLOOR PLAN







SIDE ELEVATION

## BDW-STD-HT-2015

ARCHITECTURE | PLANNING | LANDSCAPE



Do not scale off this drawing - Only figured dimensions to be taken from this drawing. Drawings based on Ordnance Survey and/or existing record drawings - Design and Drawing content subject to Site Survey, Structural Survey, Site Investigations, Planning and Statutory Requirements and Approvals. Authorised reproduction from Ordnance Survey Map with permission of the Controller of Her Majesty's Stationery Office. Crown Copyright reserved.

CLIENT: BARRATT & DAVID WILSON HOMES SCALE @ A2: 1:100

14 MARINER COURT / CALDER PARK / WAKEFIELD / WF4 3FL 01924 383322 / www.jrpassoc.co.uk / info@jrpassoc.co.uk jrpassociates is a trading style of John R Paley Associates Limited

DATE: JAN 2019