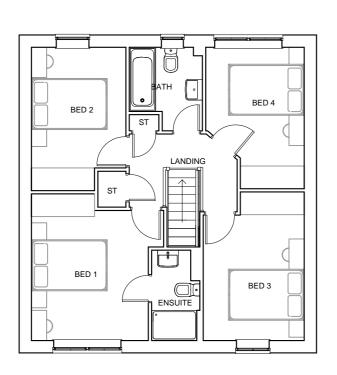

## WINDERMERE (OP)

## **GROUND FLOOR PLAN**





FIRST FLOOR PLAN







SIDE ELEVATION

## BDW-STD-HT-2015

ARCHITECTURE | PLANNING | LANDSCAPE



Do not scale off this drawing - Only figured dimensions to be taken from this drawing. Drawings based on Ordnance Survey and/or existing record drawings - Design and Drawing content subject to Site Survey, Structural Survey, Site Investigations, Planning and Statutory Requirements and Approvals. Authorised reproduction from Ordnance Survey Map with permission of the Controller of Her Majesty's Stationery Office. Crown Copyright reserved.

CLIENT: BARRATT & DAVID WILSON HOMES SCALE @ A2: 1:100

14 MARINER COURT / CALDER PARK / WAKEFIELD / WF4 3FL 01924 383322 / www.jrpassoc.co.uk / info@jrpassoc.co.uk jrpassociates is a trading style of John R Paley Associates Limited

DATE: JAN 2019