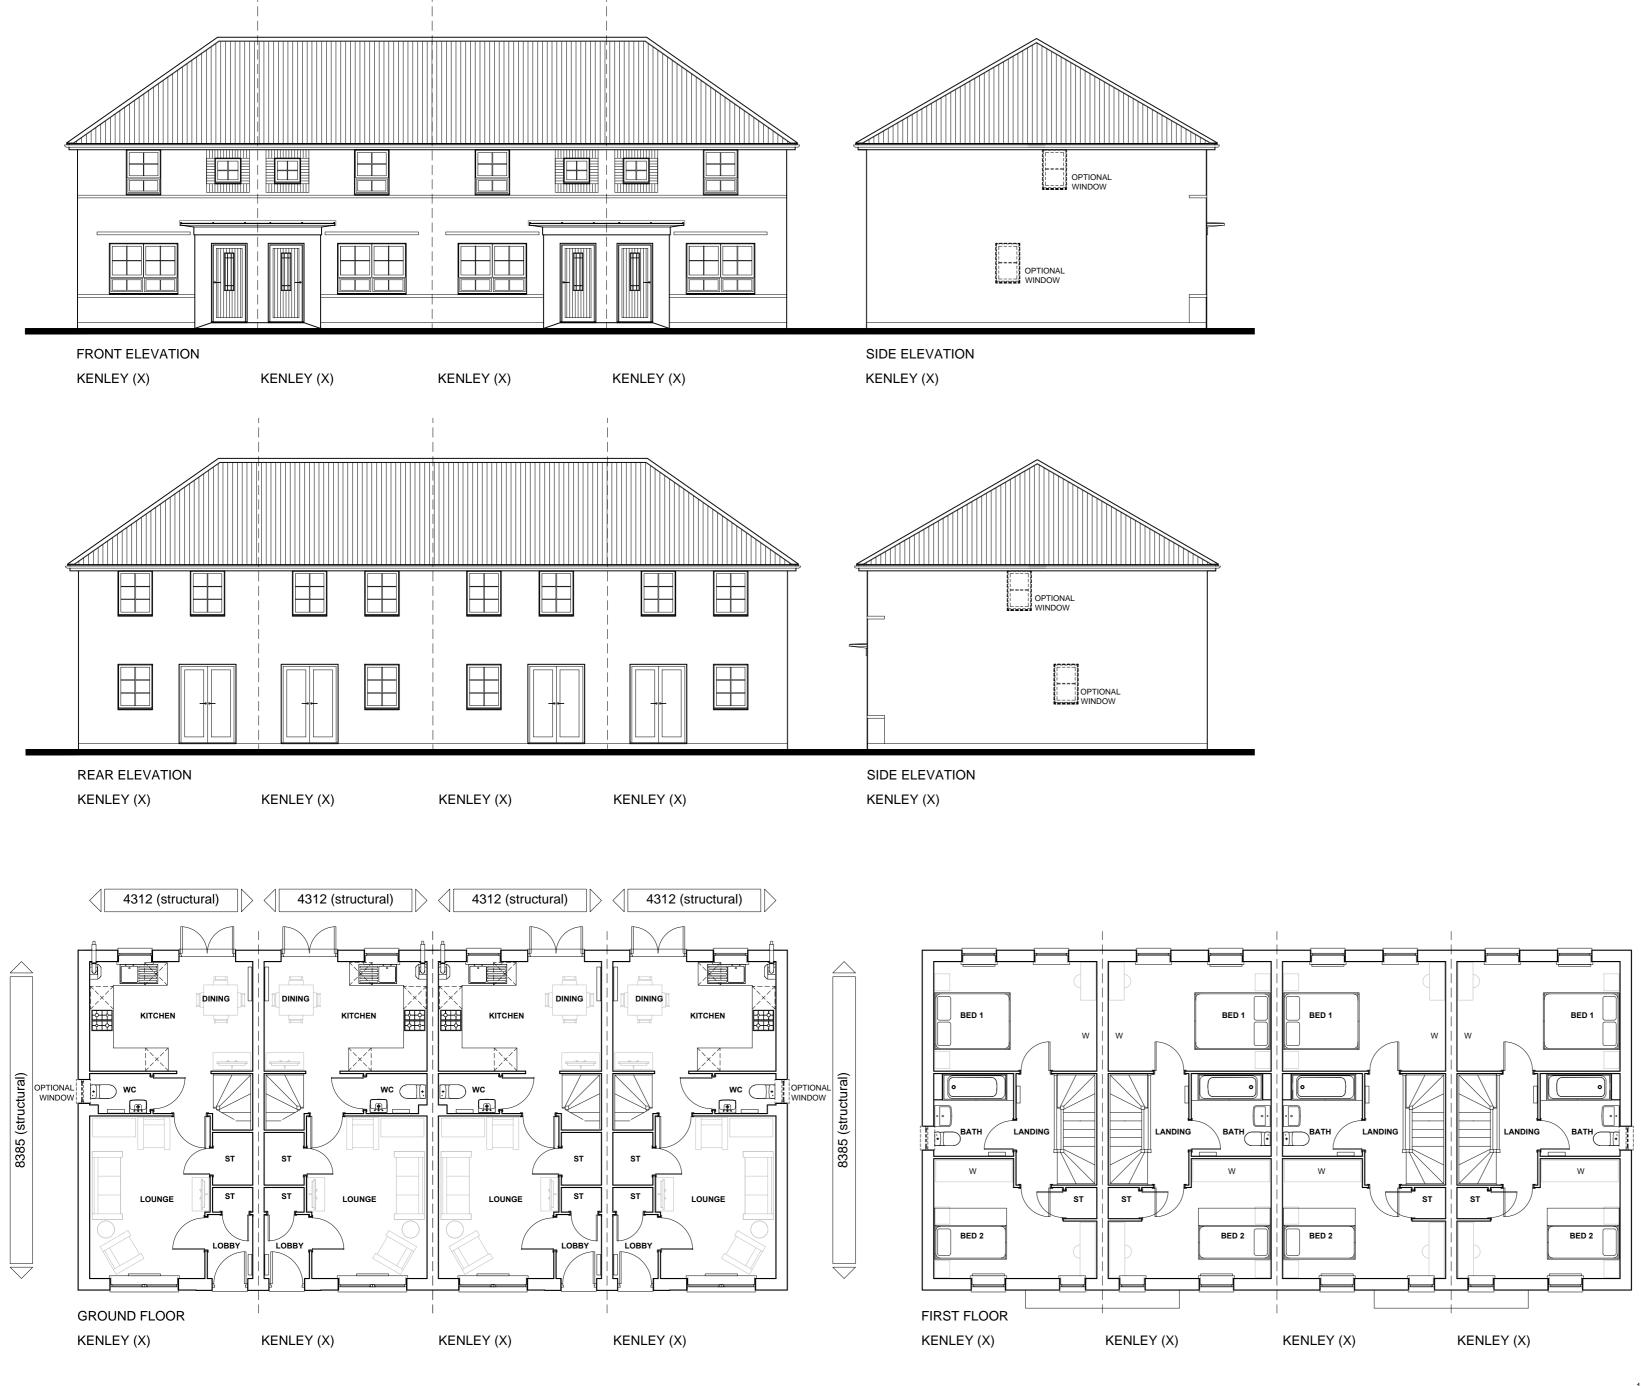

## KENLEY (X) - (AS-OP-AS-OP)

Do not scale off this drawing - Only figured dimensions to be taken from this drawing. Drawings based on Ordnance Survey and/or existing record drawings - Design and Drawing content subject to Site Survey, Structural Survey, Site Investigations, Planning and Statutory Requirements and Approvals. Authorised reproduction from Ordnance Survey Map with permission of the Controller of Her Majesty's Stationery Office. Crown Copyright reserved.

CLIENT: BARRATT HOMES YORKSHIRE EAST

PROJECT: CHURCH LANE, CAYTON

DRAWING: KENLEY (X) - (AS-OP-AS-OP)

jrpassociates is a trading style of John R Paley Associates Limited

CHECKED: PLANS AND ELEVATIONS VS 14 MARINER COURT / CALDER PARK / WAKEFIELD / WF4 3FL 01924 383322 / www.jrpassoc.co.uk / info@jrpassoc.co.uk

## DRAWING NUMBER: P18:5240:205

SCALE @ A2: 1:100

DRAWN:

KM

DATE: 11.12.19 DATE: 11.12.19